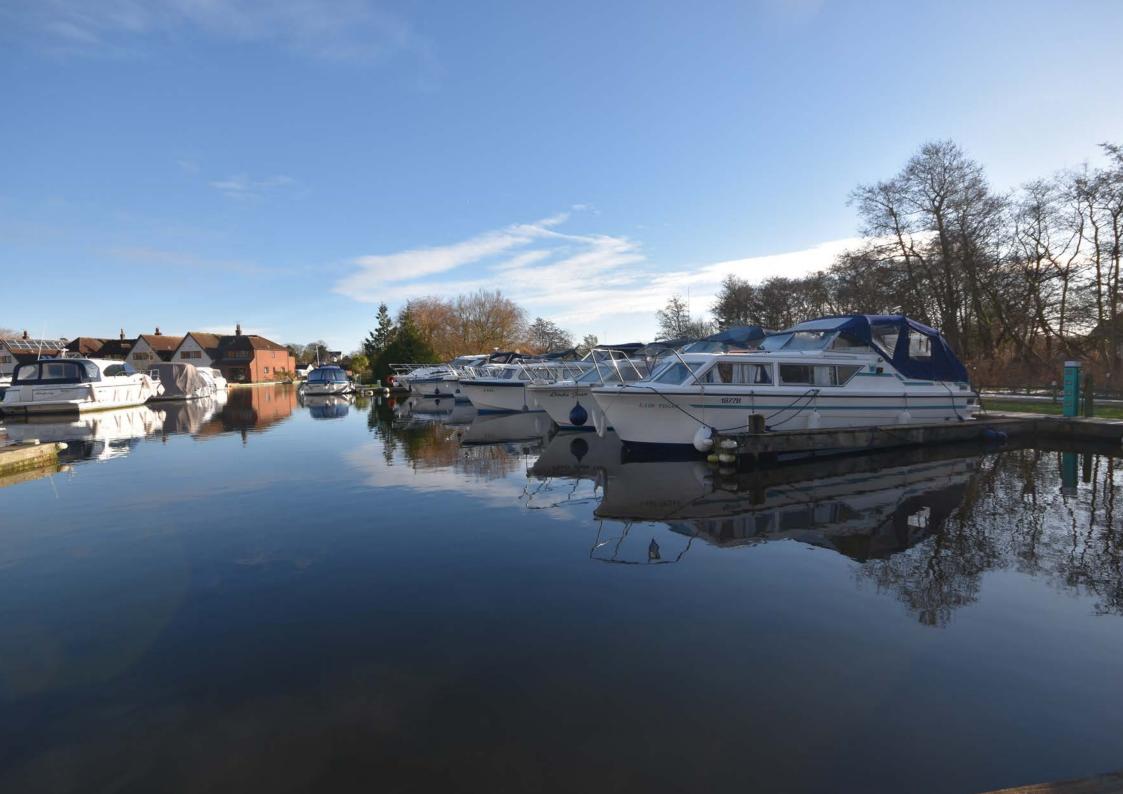

## MOORING BERTH SOUTH QUAYS MARINA, HORNING REACH, HORNING, NORFOLK NR12 8JR

- Freehold mooring berth measuring approx 32ft x 11ft
- Stern on with use of a finger pontoon
- Power, water and private parking
- · Sought after marina just off the River Bure

A rare opportunity to acquire a stern on freehold mooring, set within this highly regarded marina, just off the River Bure in the sought after village of Horning.

The berth measures approximately 32ft x 11ft with the benefit of the use of a finger pontoon with power, water and private parking available.

Set just metres away from the main river with access to the entire Broads network.

The marina is quiet, private and secure with shower and toilet facilities available on site.

Viewing by appointment only.