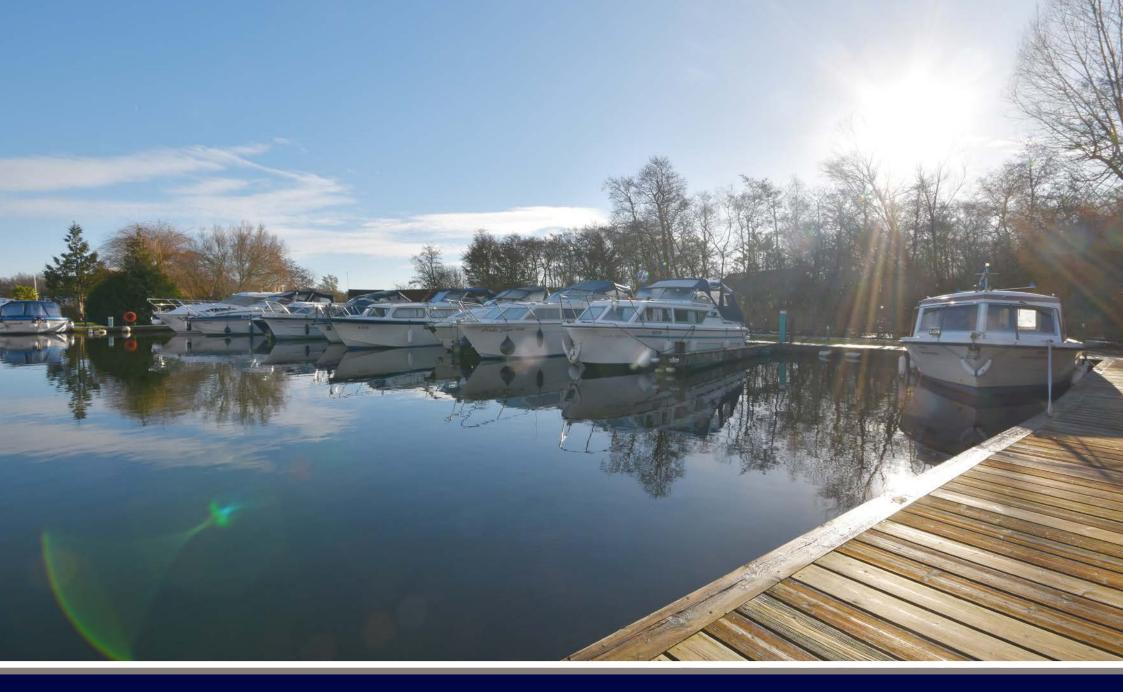

## MOORING BERTH SOUTH QUAYS MARINA, HORNING REACH, HORNING, NORFOLK NR12 8JR

- Freehold mooring berth measuring approx 32ft x 11ft
- Stern on with use of a finger pontoon
- Power, water and private parking
- · Sought after marina just off the River Bure

A rare opportunity to acquire a stern on freehold mooring, set within this highly regarded marina, just off the River Bure in the sought after village of Horning.

The berth measures approximately 32ft x 11ft with the benefit of the use of a finger pontoon with power, water and private parking available.

Set just metres away from the main river with access to the entire Broads network.

The marina is quiet, private and secure with shower and toilet facilities available on site.

Viewing by appointment only.