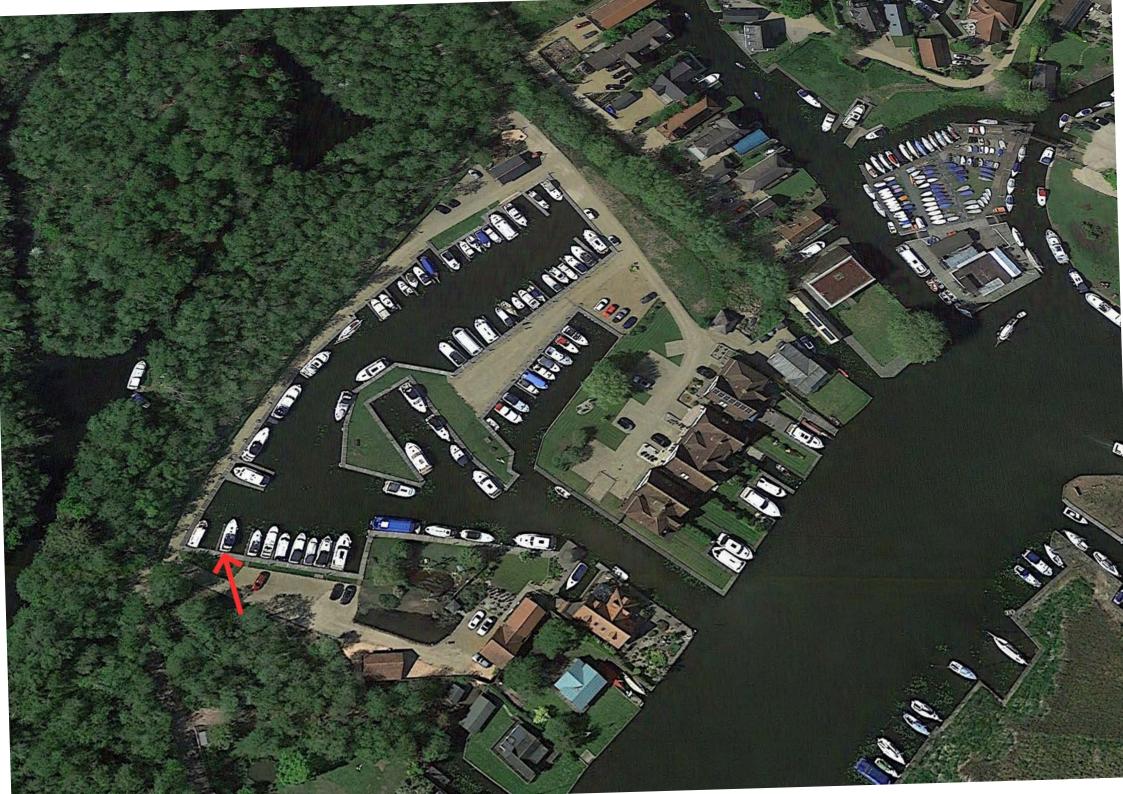

## MOORING BERTH SOUTH QUAYS MARINA, HORNING REACH, HORNING, NORFOLK NR12 8JR

- Freehold mooring berth measuring approx 32ft x 11ft
- Stern on with use of a finger pontoon
- Power, water and private parking
- · Sought after marina just off the River Bure

A rare opportunity to acquire a stern on freehold mooring, set within this highly regarded marina, just off the River Bure in the sought after village of Horning.

The berth measures approximately 32ft x 11ft with the benefit of the use of a finger pontoon with power, water and private parking available.

Set just metres away from the main river with access to the entire Broads network.

The marina is quiet, private and secure with shower and toilet facilities available on site.

Viewing by appointment only.