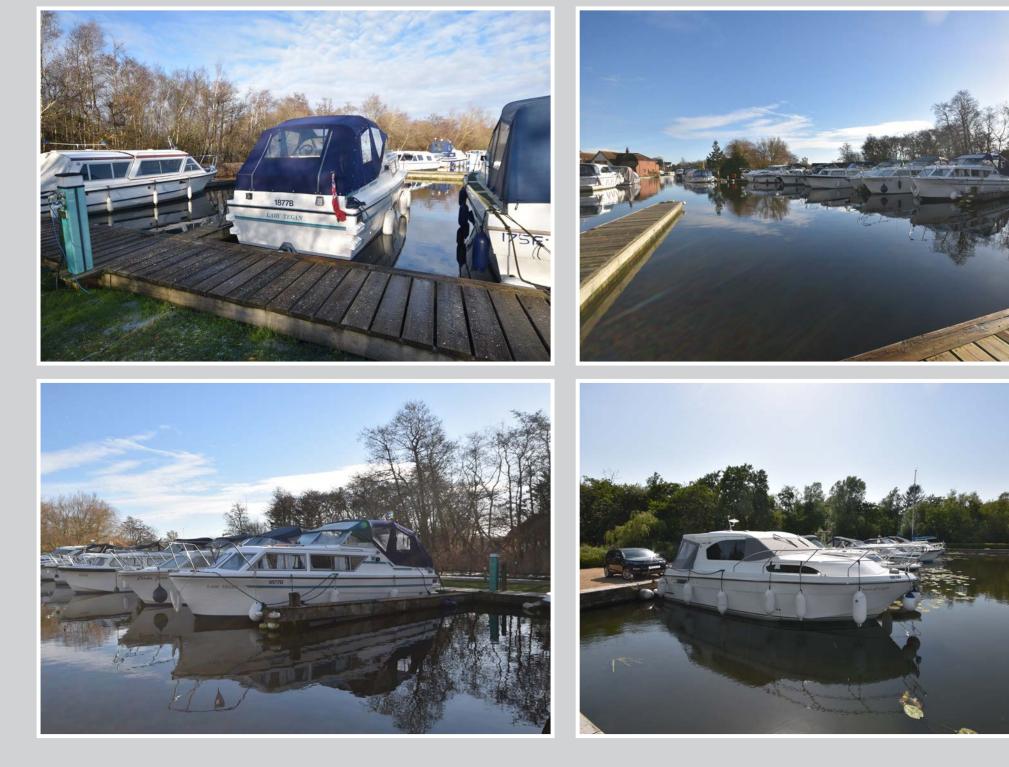

## MOORING BERTH SOUTH QUAYS MARINA, HORNING REACH, HORNING, NORFOLK NR12 8JR

- Freehold mooring berth measuring approx 32ft x 11ft
- Stern on with use of a finger pontoon
- Power, water and private parking
- · Sought after marina just off the River Bure

A rare opportunity to acquire a stern on freehold mooring, set within this highly regarded marina, just off the River Bure in the sought after village of Horning.

The berth measures approximately 32ft x 11ft with the benefit of the use of a finger pontoon with power, water and private parking available.

Set just metres away from the main river with access to the entire Broads network.

The marina is quiet, private and secure with shower and toilet facilities available on site.

Viewing by appointment only.