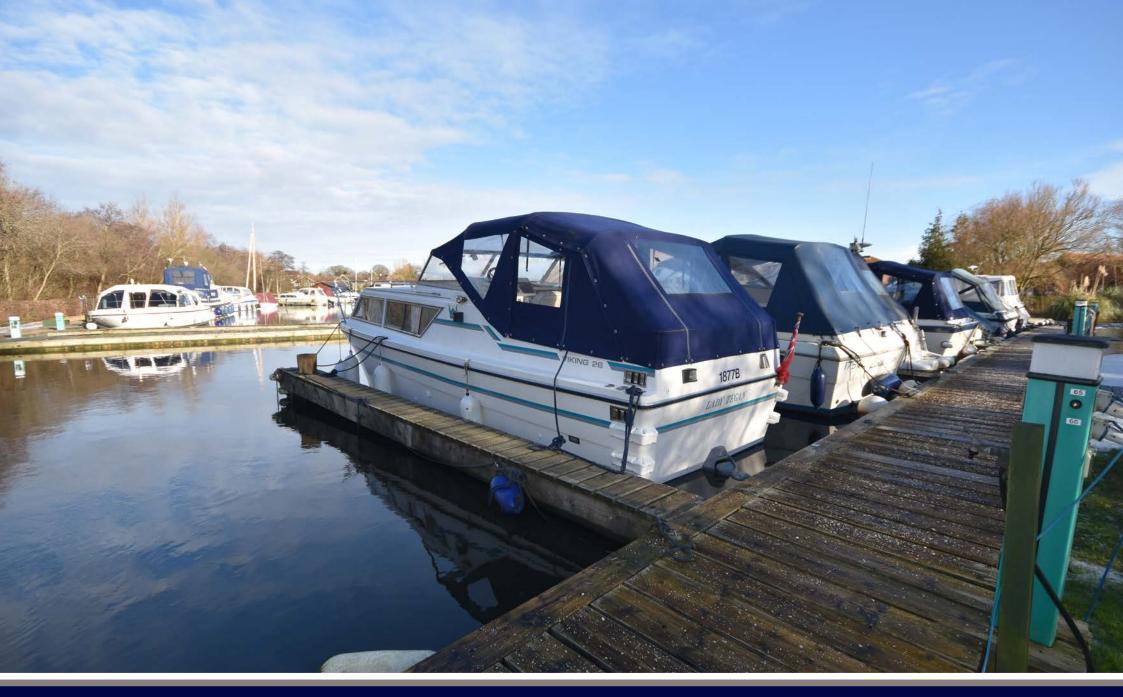

## MOORING BERTH SOUTH QUAYS MARINA, HORNING REACH, HORNING, NORFOLK NR12 8JR

- Freehold mooring berth measuring approx 32ft x 11ft
- Stern on with use of a finger pontoon
- Power, water and private parking
- · Sought after marina just off the River Bure

A rare opportunity to acquire a stern on freehold mooring, set within this highly regarded marina, just off the River Bure in the sought after village of Horning.

The berth measures approximately 32ft x 11ft with the benefit of the use of a finger pontoon with power, water and private parking available.

Set just metres away from the main river with access to the entire Broads network.

The marina is quiet, private and secure with shower and toilet facilities available on site.

Viewing by appointment only.