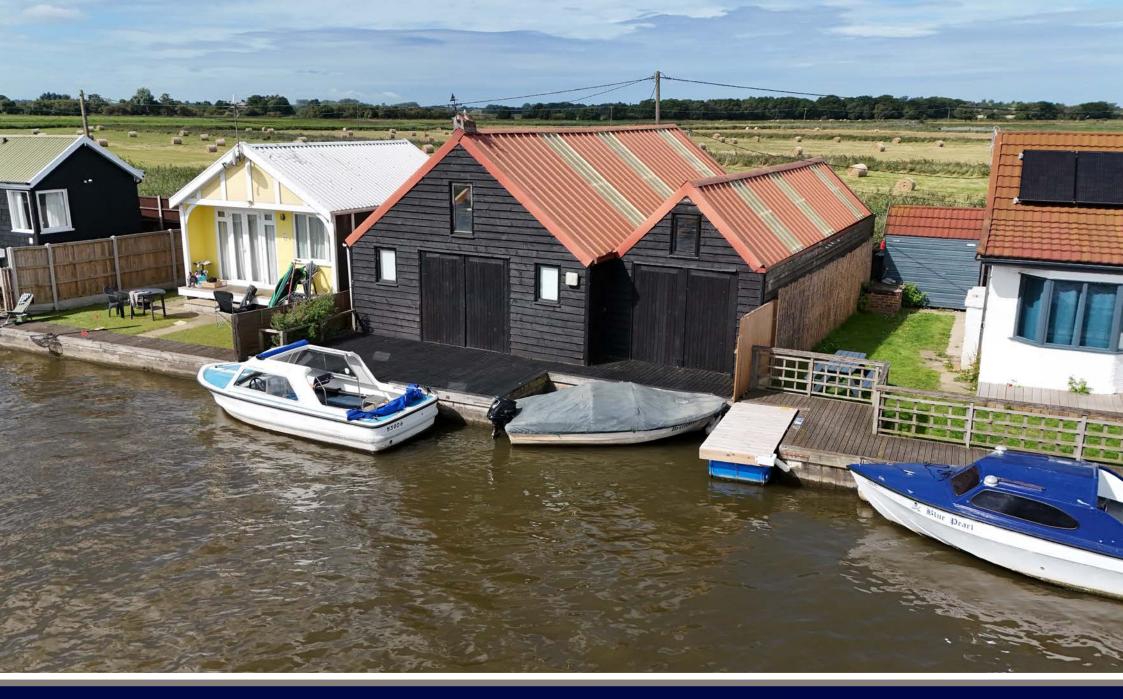

A unique, multi-roomed, freehold dry boatshed which has planning permission for human habitation 28 days of the year.

Extending to over 1,100 sq ft and consisting of a huge main room measuring 29ft x 19ft, 26ft long bunk room, kitchen, shower room and cloakroom.

With far reaching views out over the River Thurne, with quay headed river frontage extending to approximately 37ft, offering private mooring.

#### **OUTSIDE**

Quay headed river frontage extending to approximately 37ft including a small side on dock.