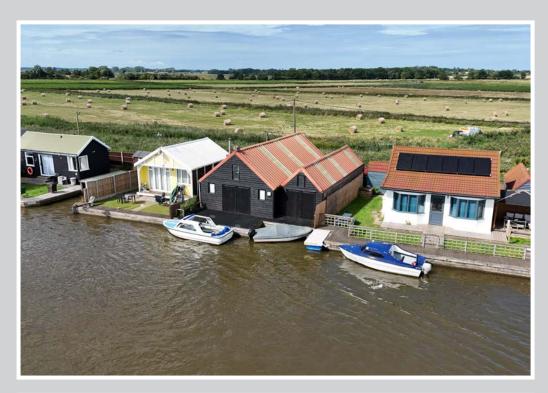

With far reaching views out over the River Thurne, with quay headed river frontage extending to approximately 37ft, offering private mooring.

#### **OUTSIDE**

Quay headed river frontage extending to approximately 37ft including a small side on dock.