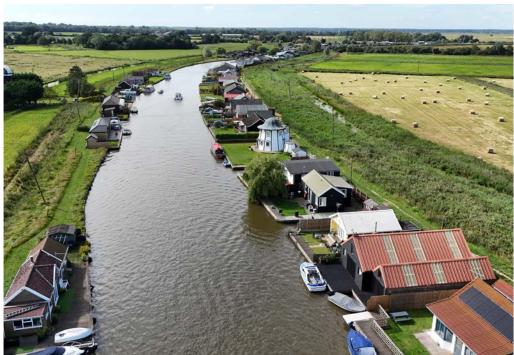

THE BOATSHED, NORTH WEST RIVERBANK, POTTER HEIGHAM OFFERS OVER £125,000 FREEHOLD

With far reaching views out over the River Thurne, with quay headed river frontage extending to approximately 37ft, offering private mooring.

#### **OUTSIDE**

Quay headed river frontage extending to approximately 37ft including a small side on dock.