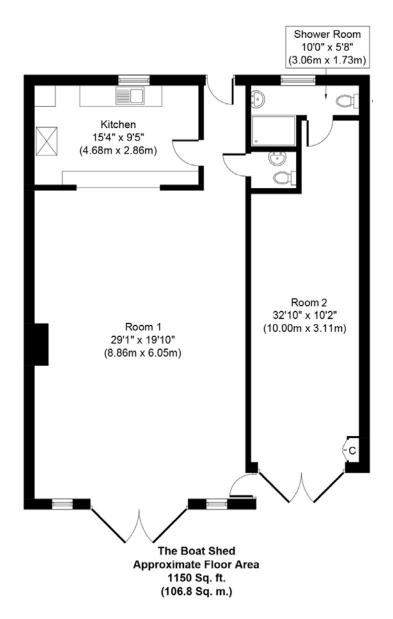

A unique, multi-roomed, freehold dry boatshed which has planning permission for human habitation 28 days of the year.

Extending to over 1,100 sq ft and consisting of a huge main room measuring 29ft x 19ft, 26ft long bunk room, kitchen, shower room and cloakroom.

### THE BOATHOUSE

A substantial dry boatshed extending to almost 900 sq ft with mains services connected.

Main Room: 29'2" x 19'10"

Window and double doors to front aspect, woodburner with brick surround. Sink unit and drainer, door to side.

**Rear Hall** 

Door to rear

Cloakroom

W/C and hand basin.

Kitchen: 15'6" x 9'5"

Range of storage units, sink unit and drainer, window to rear, plumbing for dishwasher, electric cooker points, partially tiled walls, access to loft space.

Room 2: 26'4" x 6'6"

Currently used as a bunk room with double doors to front aspect, windows to front and rear.

## **Shower Room**

Low level w/c, wash basin, shower enclosure, tiled floor.

PLAN NOT TO SCALE FOR GUIDANCE PURPOSES ONLY

WATERSIDE ESTATE AGENTS Broads Haven, Potter Heigham, Norfolk NR29 5JD Tel: 01692 670400 Email: sales@watersideestateagents.com www.watersideestateagents.com