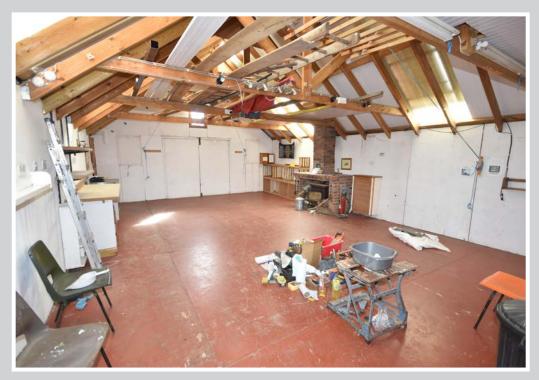

### THE BOATHOUSE

A substantial dry boatshed extending to almost 900 sq ft with mains services connected.

Main Room: 29'2" x 19'10"

Window and double doors to front aspect, woodburner with brick surround. Sink unit and drainer, door to side.

Room 2: 26'4" x 6'6"

Currently used as a bunk room with double doors to front aspect, windows to front and rear.