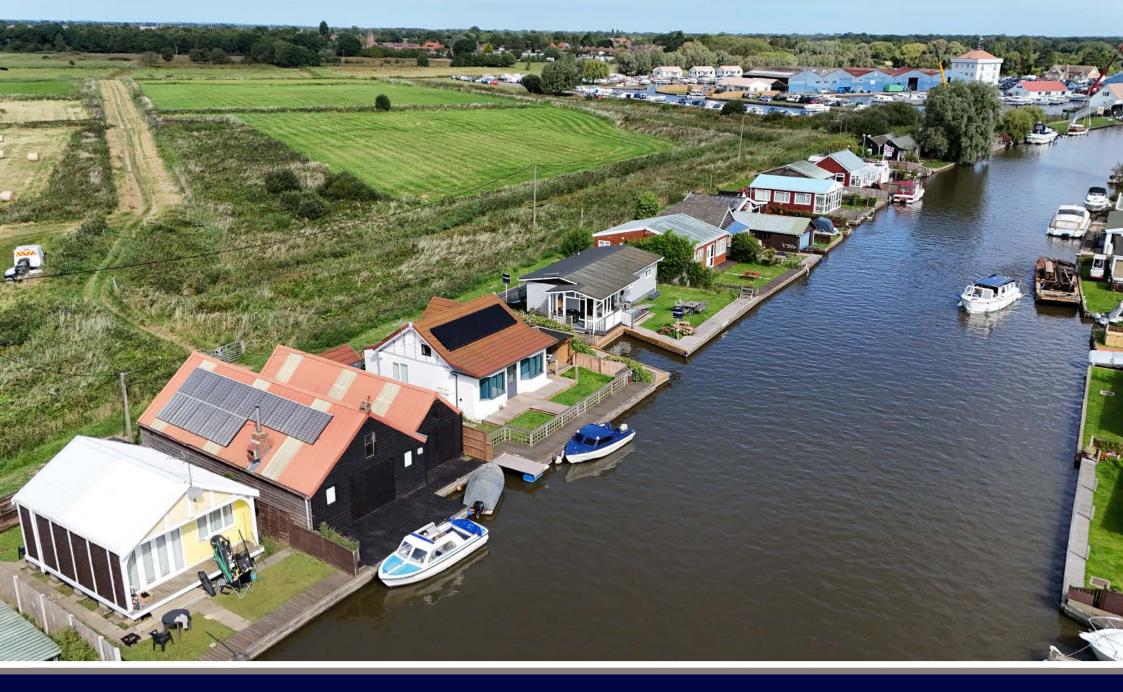

THE BOATSHED, NORTH WEST RIVERBANK, POTTER HEIGHAM OFFERS OVER £125,000 FREEHOLD

With far reaching views out over the River Thurne, with quay headed river frontage extending to approximately 37ft, offering private mooring.

#### **OUTSIDE**

Quay headed river frontage extending to approximately 37ft including a small side on dock.