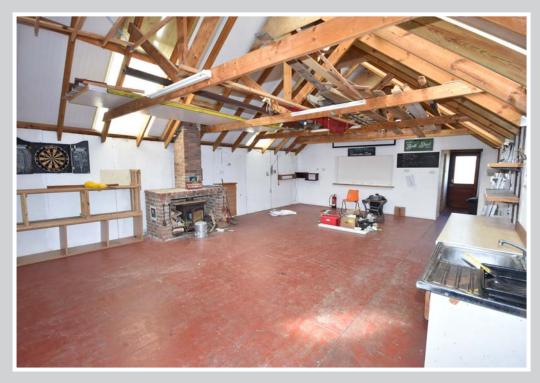

### THE BOATHOUSE

A substantial dry boatshed extending to almost 900 sq ft with mains services connected.

Main Room: 29'2" x 19'10"

Window and double doors to front aspect, woodburner with brick surround. Sink unit and drainer, door to side.

Room 2: 26'4" x 6'6"

Currently used as a bunk room with double doors to front aspect, windows to front and rear.