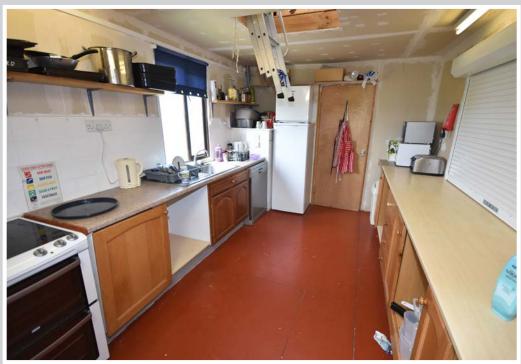

**Rear Hall** 

Door to rear

Cloakroom

W/C and hand basin.

Kitchen: 15'6" x 9'5"

Range of storage units, sink unit and drainer, window to rear, plumbing for dishwasher, electric cooker points, partially tiled walls, access to loft space.