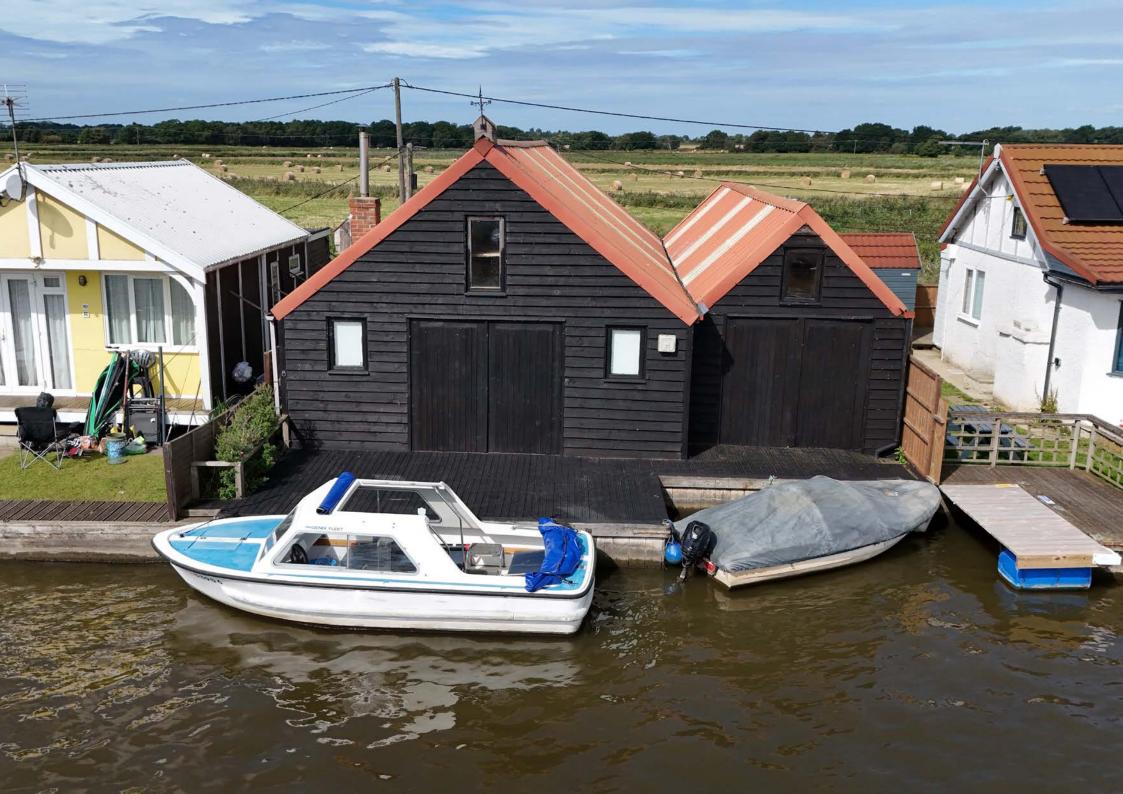

A unique, multi-roomed, freehold dry boatshed which has planning permission for human habitation 28 days of the year.

Extending to over 1,100 sq ft and consisting of a huge main room measuring 29ft x 19ft, 26ft long bunk room, kitchen, shower room and cloakroom.

With far reaching views out over the River Thurne, with quay headed river frontage extending to approximately 37ft, offering private mooring.

#### **OUTSIDE**

Quay headed river frontage extending to approximately 37ft including a small side on dock.