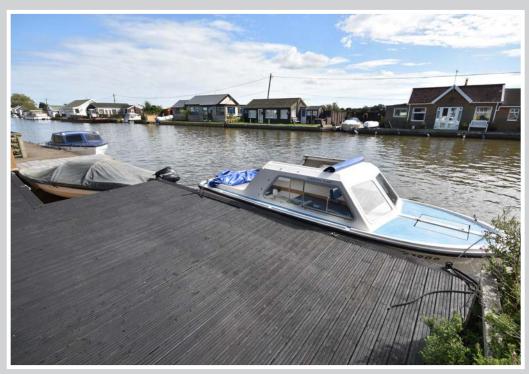

With far reaching views out over the River Thurne, with quay headed river frontage extending to approximately 37ft, offering private mooring.

#### **OUTSIDE**

Quay headed river frontage extending to approximately 37ft including a small side on dock.