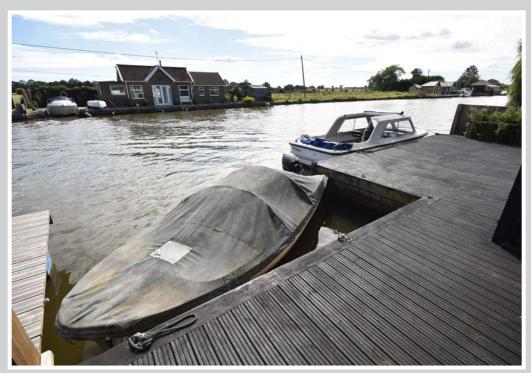

With far reaching views out over the River Thurne, with quay headed river frontage extending to approximately 37ft, offering private mooring.

#### **OUTSIDE**

Quay headed river frontage extending to approximately 37ft including a small side on dock.