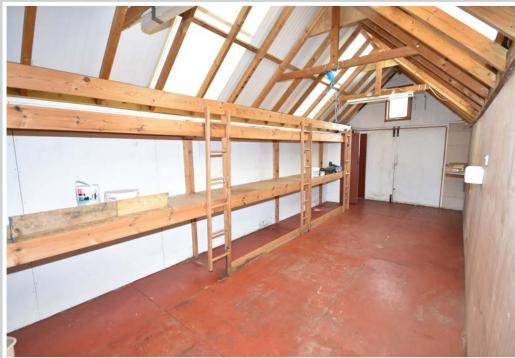

### THE BOATHOUSE

A substantial dry boatshed extending to almost 900 sq ft with mains services connected.

Main Room: 29'2" x 19'10"

Window and double doors to front aspect, woodburner with brick surround. Sink unit and drainer, door to side.

Room 2: 26'4" x 6'6"

Currently used as a bunk room with double doors to front aspect, windows to front and rear.