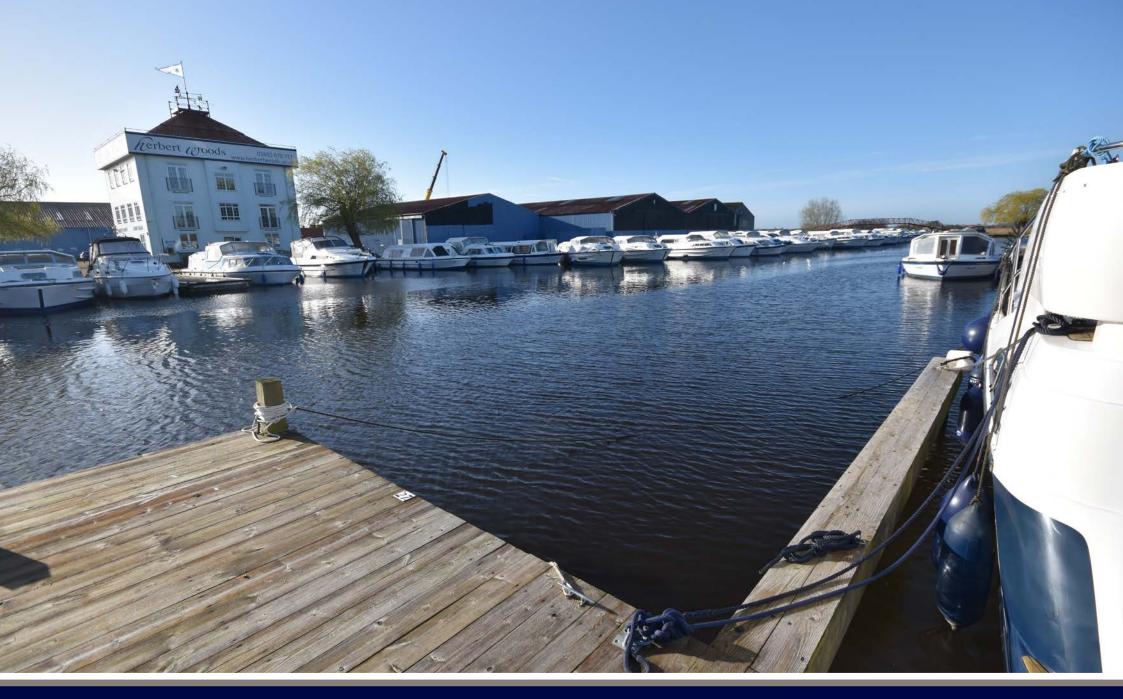

A private, secure and easily accessible corner freehold mooring plot measuring 40ft x 14ft set in the highly regarded Herbert Woods Marina, just off the River Thurne.

Woods Quay was comprehensively upgraded in 2016 with new quay heading, decking and timber pontoons.

## **HERBERT WOODS MARINA**

Herbert Woods Marina offers the full range of boatyard facilities including pump outs, refuelling, gas, cranage with fully qualified marine engineers, and boat builders on site to help meet all servicing and repair needs, along with an upholstery shop.