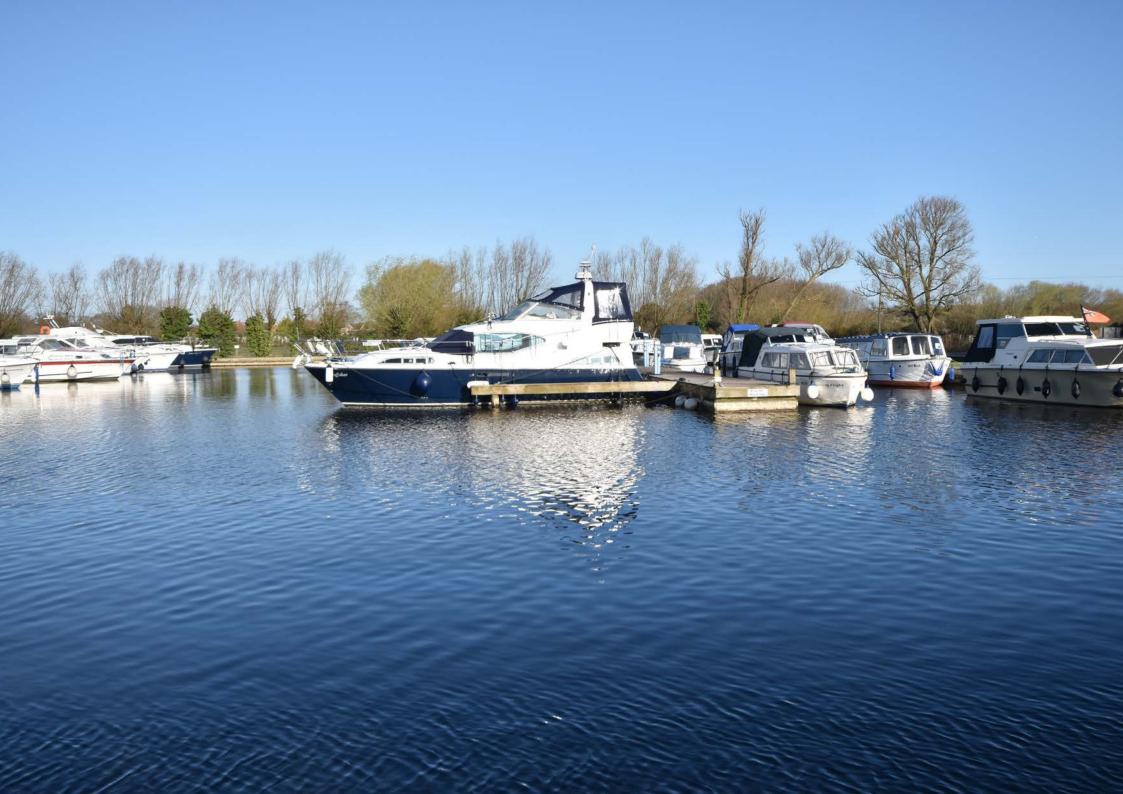

A private, secure and easily accessible corner freehold mooring plot measuring 40ft x 14ft set in the highly regarded Herbert Woods Marina, just off the River Thurne.

Woods Quay was comprehensively upgraded in 2016 with new quay heading, decking and timber pontoons.

There is access to the entire Broads network via the River Thurne, leading to Hickling, Ludham, Horning, Wroxham and beyond.