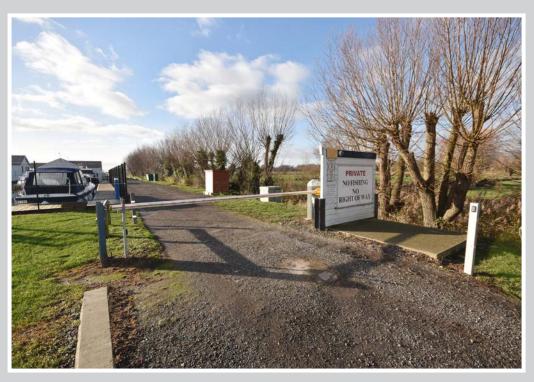

These moorings are accessed via an electronic security barrier as well as high security fencing, with each berth holder given an entry fob and a private keycode.

Electricity is supplied via a card operated smart meter and water is provided via a shared tap. WiFi is available by separate arrangement with the marina.

These moorings benefit from an exclusive loading/dropping off area adjacent to the basin with an extensive, private parking area provided a short distance away.