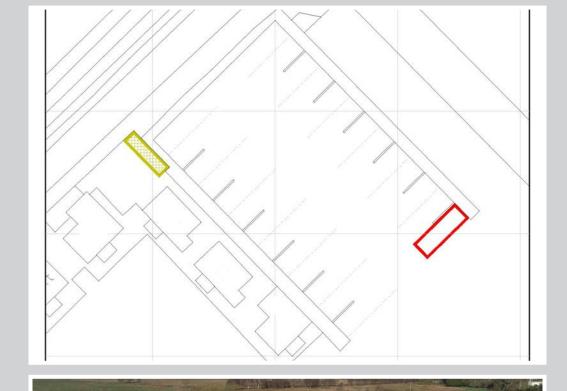

## MOORING PLOT WOODS QUAY, HERBERT WOODS MARINA, POTTER HEIGHAM NR29 5JF

- Freehold mooring plot measuring 40ft x 14ft
- · Gated, secure and private mooring
- Electricity and water
- Private parking area

A private, secure and easily accessible corner freehold mooring plot measuring 40ft x 14ft set in the highly regarded Herbert Woods Marina, just off the River Thurne.

Woods Quay was comprehensively upgraded in 2016 with new quay heading, decking and timber pontoons.