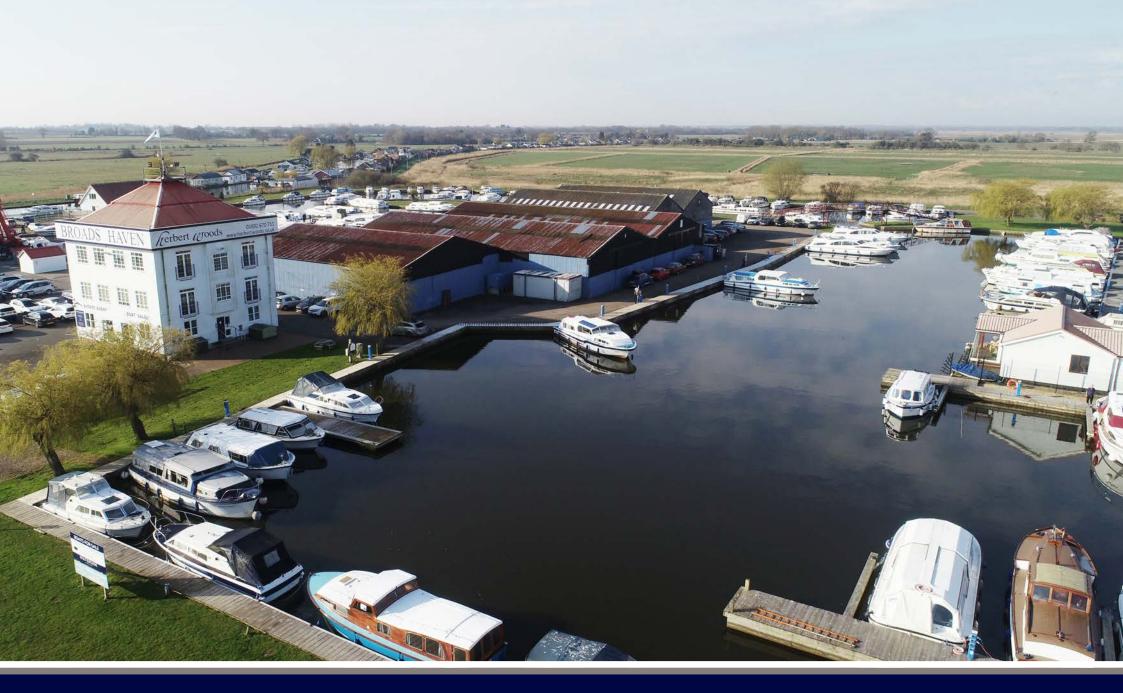

## MOORING PLOT WOODS QUAY, HERBERT WOODS MARINA, POTTER HEIGHAM NR29 5JF

- Freehold mooring plot measuring 40ft x 14ft
- · Gated, secure and private mooring
- Electricity and water
- Private parking area

A private, secure and easily accessible corner freehold mooring plot measuring 40ft x 14ft set in the highly regarded Herbert Woods Marina, just off the River Thurne.

Woods Quay was comprehensively upgraded in 2016 with new quay heading, decking and timber pontoons.

These moorings are accessed via an electronic security barrier as well as high security fencing, with each berth holder given an entry fob and a private keycode.

Electricity is supplied via a card operated smart meter and water is provided via a shared tap. WiFi is available by separate arrangement with the marina.

These moorings benefit from an exclusive loading/dropping off area adjacent to the basin with an extensive, private parking area provided a short distance away.

## **LOCATION**

The Herbert Woods Marina is set at the very heart of the Norfolk Broads in the popular village of Potter Heigham, well known for the medieval bridge, thought to date back to 1385, and Lathams, the biggest discount store on the Broads. The village also benefits from two pubs, a coffee shop, tea room/restaurant, large fishing tackle shop, a Post Office/general store and a fish and chip shop.

## **HERBERT WOODS MARINA**

Herbert Woods Marina offers the full range of boatyard facilities including pump outs, refuelling, gas, cranage with fully qualified marine engineers, and boat builders on site to help meet all servicing and repair needs, along with an upholstery shop.