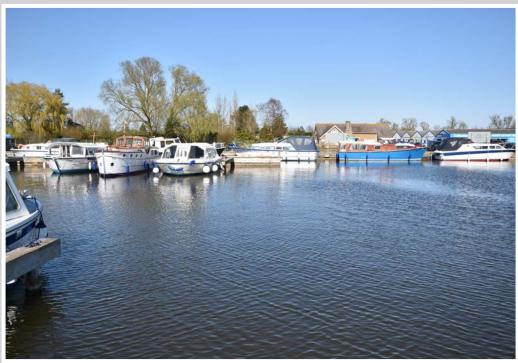

A private, secure and easily accessible corner freehold mooring plot measuring 40ft x 14ft set in the highly regarded Herbert Woods Marina, just off the River Thurne.

Woods Quay was comprehensively upgraded in 2016 with new quay heading, decking and timber pontoons.

These moorings are accessed via an electronic security barrier as well as high security fencing, with each berth holder given an entry fob and a private keycode.

Electricity is supplied via a card operated smart meter and water is provided via a shared tap. WiFi is available by separate arrangement with the marina.

These moorings benefit from an exclusive loading/dropping off area adjacent to the basin with an extensive, private parking area provided a short distance away.