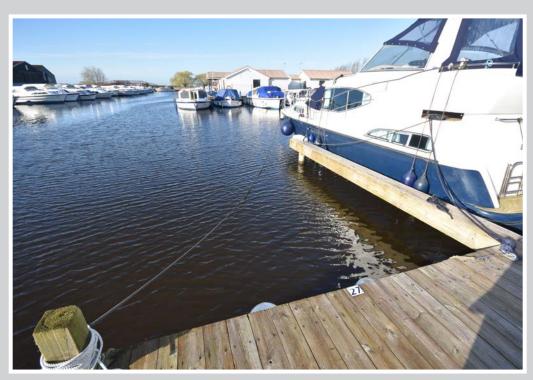

## MOORING PLOT WOODS QUAY, HERBERT WOODS MARINA, POTTER HEIGHAM NR29 5JF

- Freehold mooring plot measuring 40ft x 14ft
- · Gated, secure and private mooring
- Electricity and water
- Private parking area

A private, secure and easily accessible corner freehold mooring plot measuring 40ft x 14ft set in the highly regarded Herbert Woods Marina, just off the River Thurne.

Woods Quay was comprehensively upgraded in 2016 with new quay heading, decking and timber pontoons.