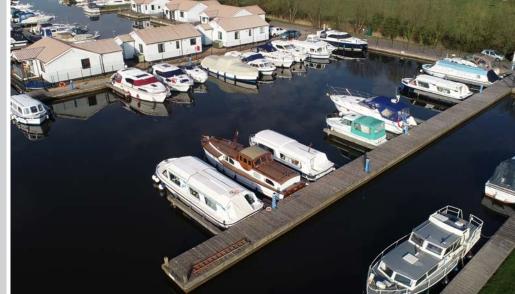

A private, secure and easily accessible corner freehold mooring plot measuring 40ft x 14ft set in the highly regarded Herbert Woods Marina, just off the River Thurne.

Woods Quay was comprehensively upgraded in 2016 with new quay heading, decking and timber pontoons.

These moorings are accessed via an electronic security barrier as well as high security fencing, with each berth holder given an entry fob and a private keycode.

Electricity is supplied via a card operated smart meter and water is provided via a shared tap. WiFi is available by separate arrangement with the marina.

These moorings benefit from an exclusive loading/dropping off area adjacent to the basin with an extensive, private parking area provided a short distance away.