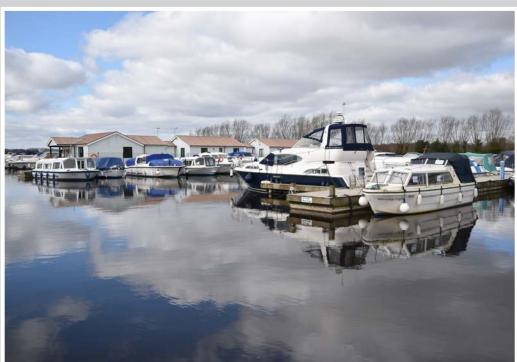

A private, secure and easily accessible corner freehold mooring plot measuring 40ft x 14ft set in the highly regarded Herbert Woods Marina, just off the River Thurne.

Woods Quay was comprehensively upgraded in 2016 with new quay heading, decking and timber pontoons.

## **HERBERT WOODS MARINA**

Herbert Woods Marina offers the full range of boatyard facilities including pump outs, refuelling, gas, cranage with fully qualified marine engineers, and boat builders on site to help meet all servicing and repair needs, along with an upholstery shop.