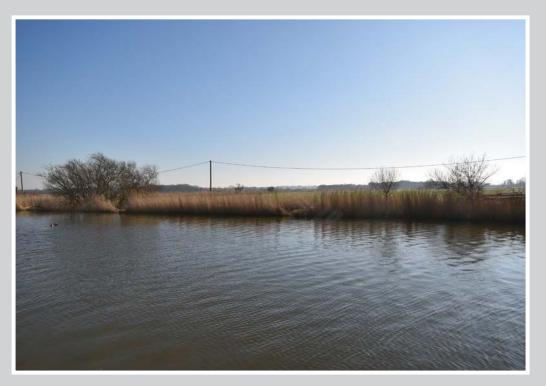

A spacious and much improved riverside bungalow enjoying impressive uninterrupted views and a southerly aspect with over 60ft of private frontage directly onto the River Thurne with slipway and a dry boatshed.

## **OUTSIDE**

Footpath leads to gated access.

Lawned river facing garden with slipway and south facing deck/patio, enclosed by dog/child friendly fencing, the perfect spot to sit and enjoy the uninterrupted far reaching views.