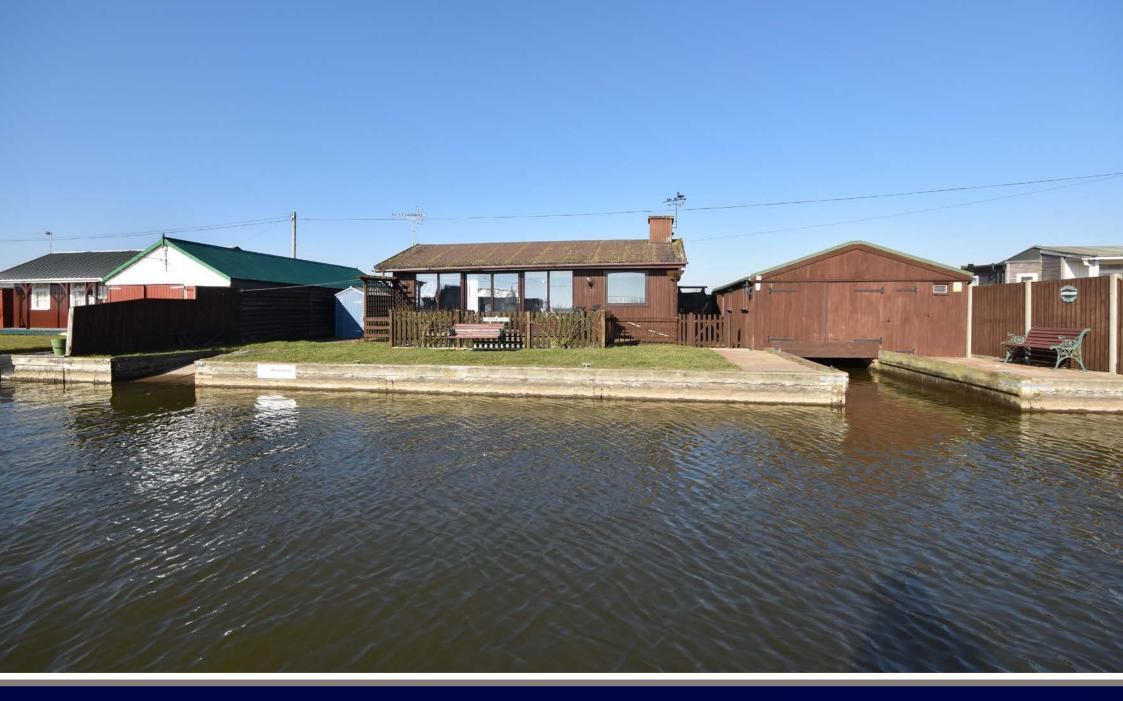

A spacious and much improved riverside bungalow enjoying impressive uninterrupted views and a southerly aspect with over 60ft of private frontage directly onto the River Thurne with slipway and a dry boatshed.

The riverside garden is laid to lawn with a south facing patio/deck enclosed by low dog/child friendly fencing, slipway and a substantial dry boatshed, currently offering significant storage but with the potential to be returned to a functioning wet boathouse or adapted to provide additional accommodation - subject to the necessary planning permission.

## **OUTSIDE**

Footpath leads to gated access.

Lawned river facing garden with slipway and south facing deck/patio, enclosed by dog/child friendly fencing, the perfect spot to sit and enjoy the uninterrupted far reaching views.

#### **DRY BOATSHED**

24'0" x 15'1" + 14'4" x 5'8"

Currently offering extensive storage with an additional internal store room and a separate w/c. Huge potential to be returned to a functioning wet boatshed.