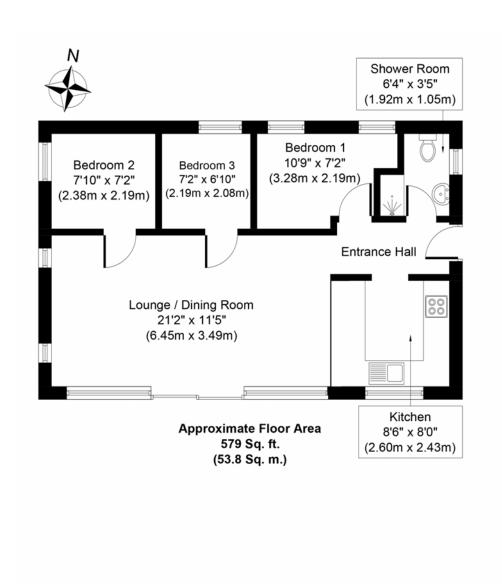

## **ACCOMMODATION**

Open Plan Living Space: 21'2" x 11'5" + 8'6" x 8'0"

Dual aspect with picture windows and large fully glazed sliding doors leading out onto the south facing patio/deck. Panelled ceiling and two programmable electric heaters.

The kitchen offers a full range of fitted units with sink unit and drainer, built in oven, hob and extractor hood, tiled splash backs and impressive river views.

Bedroom 1: 10'9" x 7'2"

Window to river with views out over open countryside.

Bedroom 2: 7'10" x 7'2"

Window to side.

Bedroom 3: 7'2" x 6'10"

Window to rear.

### **Shower Room**

Low level w/c, wash basin, shower enclosure, shaver point, heated towel rail, programmable electric heater, window to side.