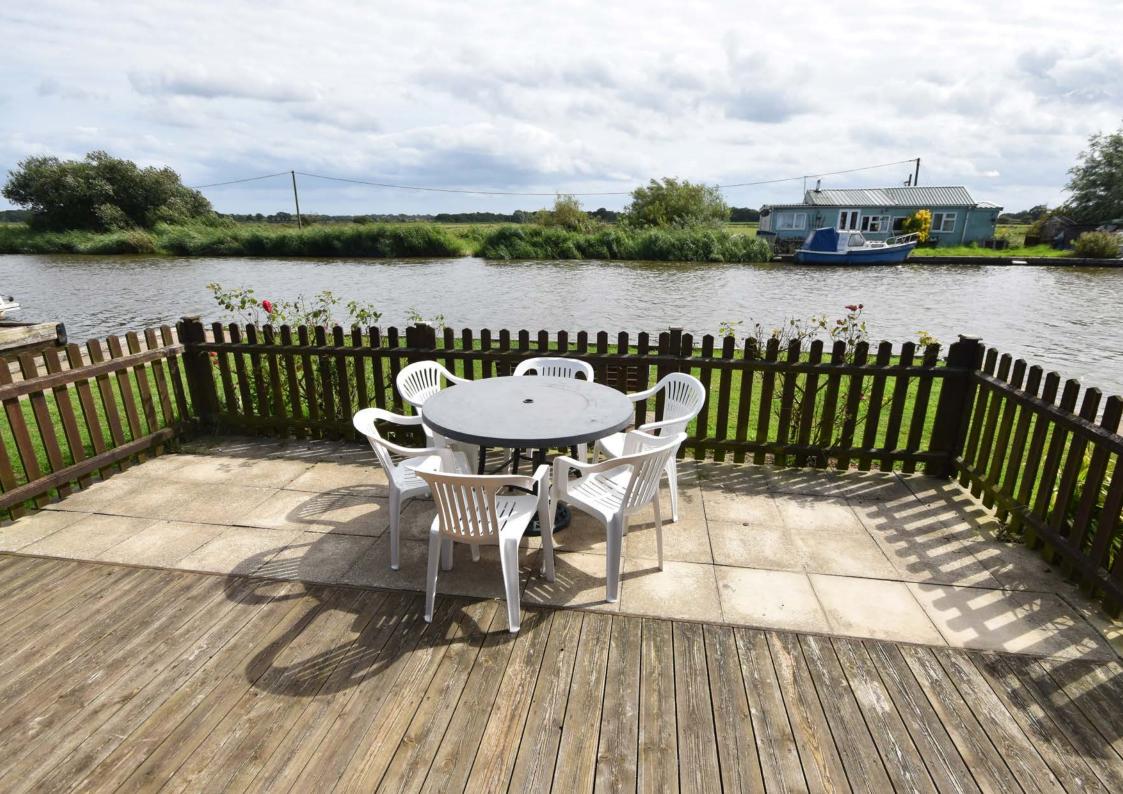

The riverside garden is laid to lawn with a south facing patio/deck enclosed by low dog/child friendly fencing, slipway and a substantial dry boatshed, currently offering significant storage but with the potential to be returned to a functioning wet boathouse or adapted to provide additional accommodation - subject to the necessary planning permission.

## **OUTSIDE**

Footpath leads to gated access.

Lawned river facing garden with slipway and south facing deck/patio, enclosed by dog/child friendly fencing, the perfect spot to sit and enjoy the uninterrupted far reaching views.