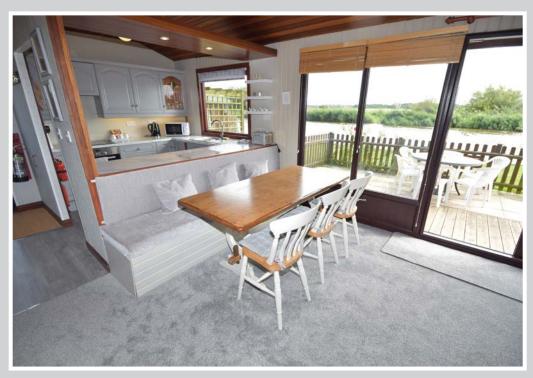

The accommodation comprises a generous dual aspect 29ft long living room with large picture windows and sliding doors out onto the riverside sun deck, and the kitchen area provides a full range of units and impressive views. The three bedrooms are currently arranged as two doubles and a room with bunk beds all served by an updated shower room.

## **ACCOMMODATION**

Open Plan Living Space: 21'2" x 11'5" + 8'6" x 8'0"

Dual aspect with picture windows and large fully glazed sliding doors leading out onto the south facing patio/deck. Panelled ceiling and two programmable electric heaters.

## **OUTSIDE**

Footpath leads to gated access.

Lawned river facing garden with slipway and south facing deck/patio, enclosed by dog/child friendly fencing, the perfect spot to sit and enjoy the uninterrupted far reaching views.