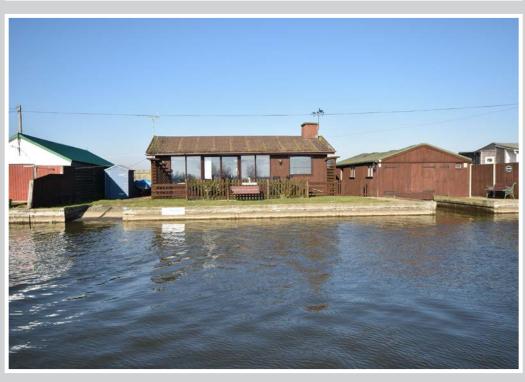

A spacious and much improved riverside bungalow enjoying impressive uninterrupted views and a southerly aspect with over 60ft of private frontage directly onto the River Thurne with slipway and a dry boatshed.

The accommodation comprises a generous dual aspect 29ft long living room with large picture windows and sliding doors out onto the riverside sun deck, and the kitchen area provides a full range of units and impressive views. The three bedrooms are currently arranged as two doubles and a room with bunk beds all served by an updated shower room.

#### **DRY BOATSHED**

24'0" x 15'1" + 14'4" x 5'8"

Currently offering extensive storage with an additional internal store room and a separate w/c. Huge potential to be returned to a functioning wet boatshed.