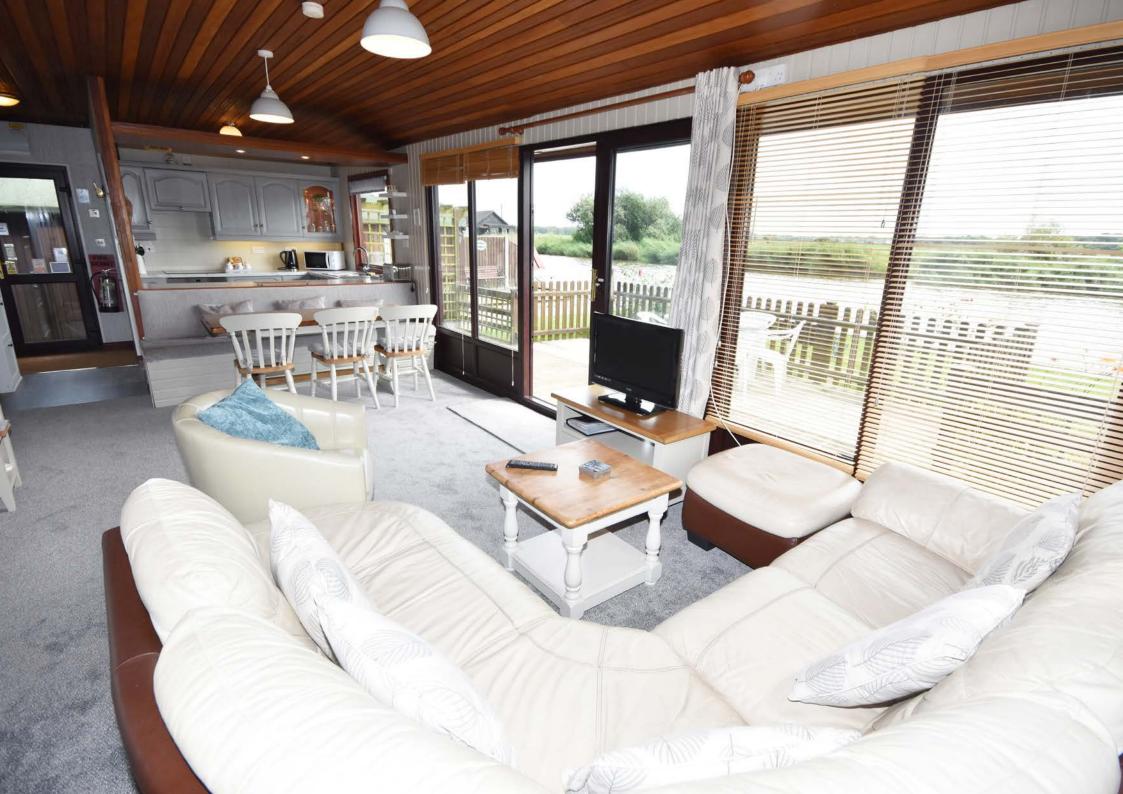

The accommodation comprises a generous dual aspect 29ft long living room with large picture windows and sliding doors out onto the riverside sun deck, and the kitchen area provides a full range of units and impressive views. The three bedrooms are currently arranged as two doubles and a room with bunk beds all served by an updated shower room.

## **ACCOMMODATION**

Open Plan Living Space: 21'2" x 11'5" + 8'6" x 8'0"

Dual aspect with picture windows and large fully glazed sliding doors leading out onto the south facing patio/deck. Panelled ceiling and two programmable electric heaters.

The kitchen offers a full range of fitted units with sink unit and drainer, built in oven, hob and extractor hood, tiled splash backs and impressive river views.

Bedroom 1: 10'9" x 7'2"

Window to river with views out over open countryside.