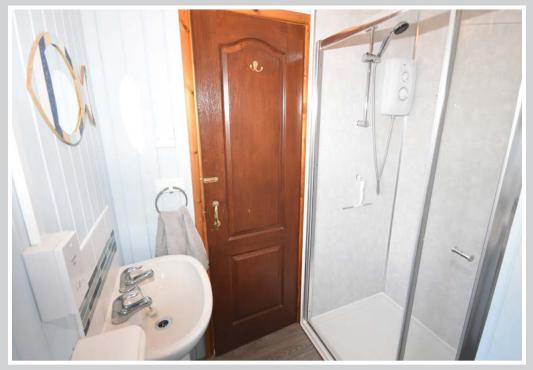

### **Shower Room**

Low level w/c, wash basin, shower enclosure, shaver point, heated towel rail, programmable electric heater, window to side.