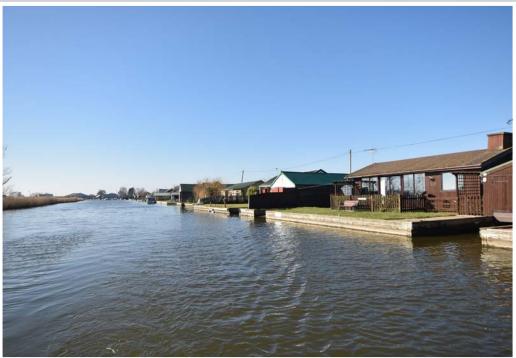

A spacious and much improved riverside bungalow enjoying impressive uninterrupted views and a southerly aspect with over 60ft of private frontage directly onto the River Thurne with slipway and a dry boatshed.

## **OUTSIDE**

Footpath leads to gated access.

Lawned river facing garden with slipway and south facing deck/patio, enclosed by dog/child friendly fencing, the perfect spot to sit and enjoy the uninterrupted far reaching views.