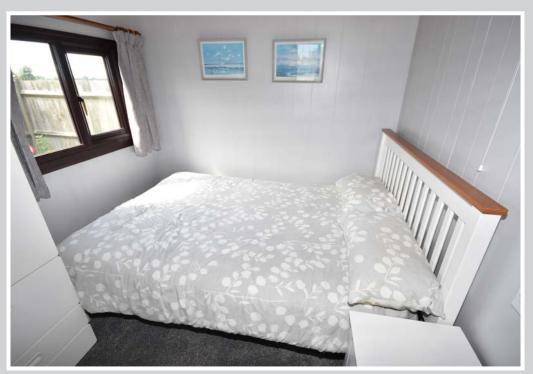

The accommodation comprises a generous dual aspect 29ft long living room with large picture windows and sliding doors out onto the riverside sun deck, and the kitchen area provides a full range of units and impressive views. The three bedrooms are currently arranged as two doubles and a room with bunk beds all served by an updated shower room.

The kitchen offers a full range of fitted units with sink unit and drainer, built in oven, hob and extractor hood, tiled splash backs and impressive river views.

Bedroom 1: 10'9" x 7'2"

Window to river with views out over open countryside.

Bedroom 2: 7'10" x 7'2"

Window to side.

Bedroom 3: 7'2" x 6'10"

Window to rear.