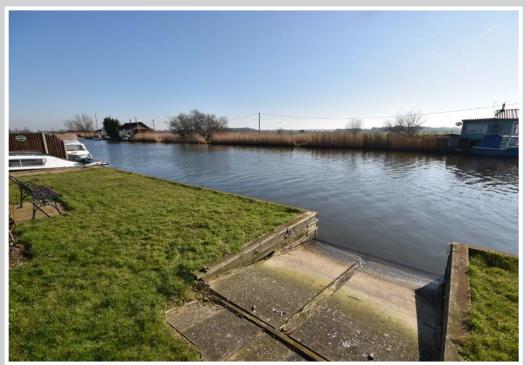

A spacious and much improved riverside bungalow enjoying impressive uninterrupted views and a southerly aspect with over 60ft of private frontage directly onto the River Thurne with slipway and a dry boatshed.

The riverside garden is laid to lawn with a south facing patio/deck enclosed by low dog/child friendly fencing, slipway and a substantial dry boatshed, currently offering significant storage but with the potential to be returned to a functioning wet boathouse or adapted to provide additional accommodation - subject to the necessary planning permission.

## **OUTSIDE**

Footpath leads to gated access.

Lawned river facing garden with slipway and south facing deck/patio, enclosed by dog/child friendly fencing, the perfect spot to sit and enjoy the uninterrupted far reaching views.