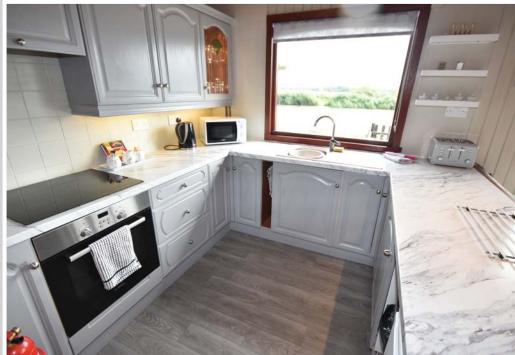

The kitchen offers a full range of fitted units with sink unit and drainer, built in oven, hob and extractor hood, tiled splash backs and impressive river views.

Bedroom 1: 10'9" x 7'2"

Window to river with views out over open countryside.