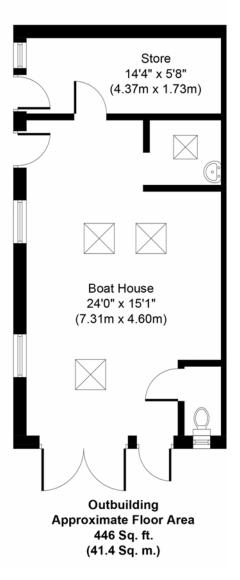

#### **DRY BOATSHED**

24'0" x 15'1" + 14'4" x 5'8"

Currently offering extensive storage with an additional internal store room and a separate w/c. Huge potential to be returned to a functioning wet boatshed.

Current Potential

EU Directive 2002/91/EC

**Energy Efficiency Rating** 

Very energy efficient - lower running costs

A B

England, Scotland & Wales

(92-100)

PLAN NOT TO SCALE FOR GUIDANCE PURPOSES ONLY