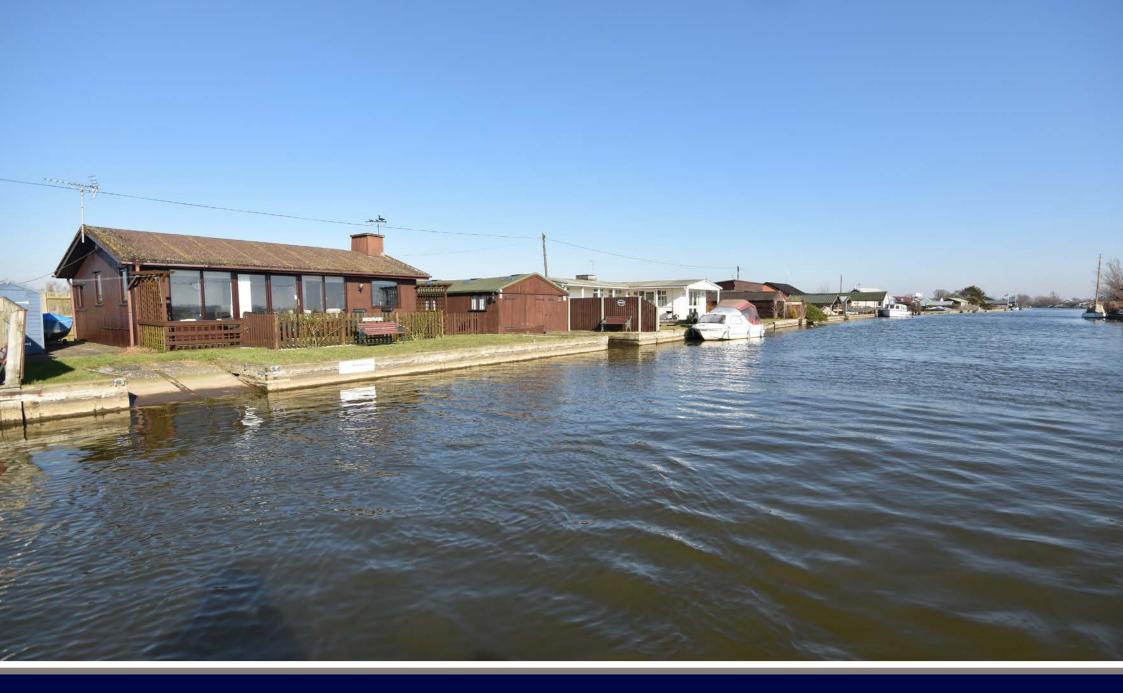

A spacious and much improved riverside bungalow enjoying impressive uninterrupted views and a southerly aspect with over 60ft of private frontage directly onto the River Thurne with slipway and a dry boatshed.

The riverside garden is laid to lawn with a south facing patio/deck enclosed by low dog/child friendly fencing, slipway and a substantial dry boatshed, currently offering significant storage but with the potential to be returned to a functioning wet boathouse or adapted to provide additional accommodation - subject to the necessary planning permission.

## **OUTSIDE**

Footpath leads to gated access.

Lawned river facing garden with slipway and south facing deck/patio, enclosed by dog/child friendly fencing, the perfect spot to sit and enjoy the uninterrupted far reaching views.