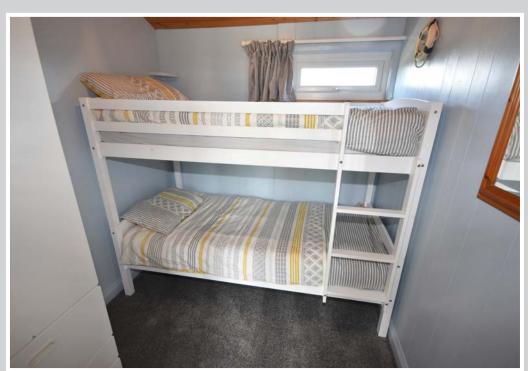

The accommodation comprises a generous dual aspect 29ft long living room with large picture windows and sliding doors out onto the riverside sun deck, and the kitchen area provides a full range of units and impressive views. The three bedrooms are currently arranged as two doubles and a room with bunk beds all served by an updated shower room.

Bedroom 2: 7'10" x 7'2"

Window to side.

Bedroom 3: 7'2" x 6'10"

Window to rear.