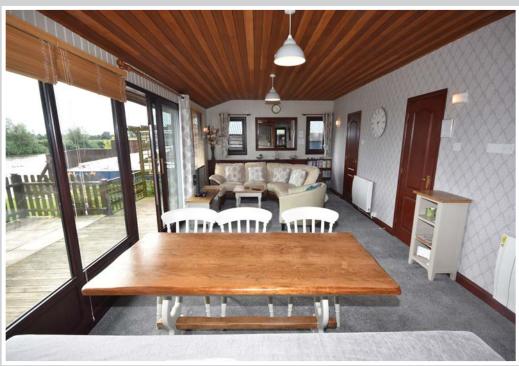

The accommodation comprises a generous dual aspect 29ft long living room with large picture windows and sliding doors out onto the riverside sun deck, and the kitchen area provides a full range of units and impressive views. The three bedrooms are currently arranged as two doubles and a room with bunk beds all served by an updated shower room.

## **ACCOMMODATION**

Open Plan Living Space: 21'2" x 11'5" + 8'6" x 8'0"

Dual aspect with picture windows and large fully glazed sliding doors leading out onto the south facing patio/deck. Panelled ceiling and two programmable electric heaters.