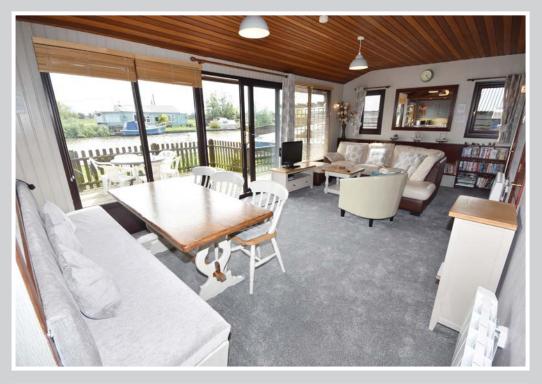

The accommodation comprises a generous dual aspect 29ft long living room with large picture windows and sliding doors out onto the riverside sun deck, and the kitchen area provides a full range of units and impressive views. The three bedrooms are currently arranged as two doubles and a room with bunk beds all served by an updated shower room.

## **ACCOMMODATION**

Open Plan Living Space: 21'2" x 11'5" + 8'6" x 8'0"

Dual aspect with picture windows and large fully glazed sliding doors leading out onto the south facing patio/deck. Panelled ceiling and two programmable electric heaters.