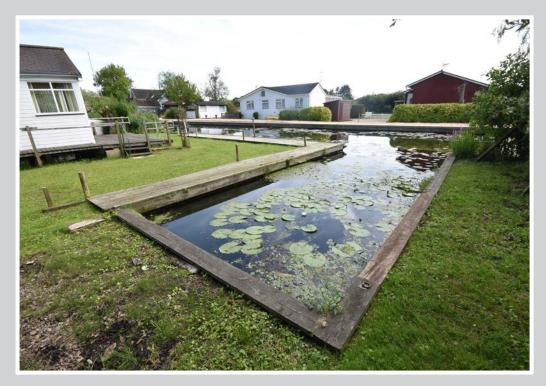

South facing mooring plot with summer house, services and a mooring dock just off the River Bure on the outskirts of Horning.

The plot measures 60ft x 52ft with quay headed frontage extending to approximately 60ft incorporating the mooring dock which measures 27'0" x 11'8" and a side on mooring measuring approximately 45ft long. The plot is laid to lawn offering views over the water and out towards the River Bure beyond.

The summer house measures 14'2" x 9'7" and offers a triple aspect room with UPVC bi-folding doors leading out onto a raised south facing sun deck. A covered way gives access to an external cupboard housing a small sink unit with cupboards under with power, light and a small water heater. There is also an external shower room with w/c, wash basin and shower tray, and an additional storage shed. Communal parking is available on a first come, first served basis 200 metres away.