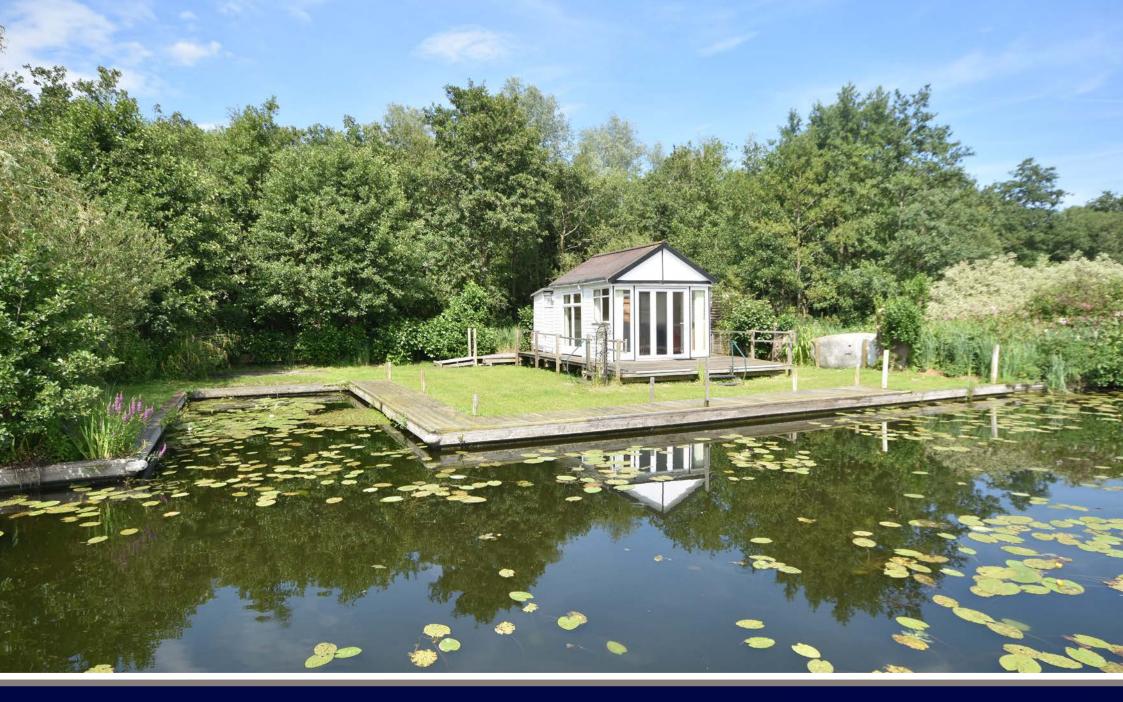

## PLOT CRABBETTS MARSH, HORNING, NORFOLK NR12 8JP

- South facing mooring plot
- Summer house with services
- 27ft mooring dock plus a 45ft side on berth
- Communal car parking nearby
- View of the main river
- Quiet and private location

South facing mooring plot with summer house, services and a mooring dock just off the River Bure on the outskirts of Horning.

The plot measures 60ft x 52ft with quay headed frontage extending to approximately 60ft incorporating the mooring dock which measures 27'0" x 11'8" and a side on mooring measuring approximately 45ft long. The plot is laid to lawn offering views over the water and out towards the River Bure beyond.

The summer house measures 14'2" x 9'7" and offers a triple aspect room with UPVC bi-folding doors leading out onto a raised south facing sun deck. A covered way gives access to an external cupboard housing a small sink unit with cupboards under with power, light and a small water heater. There is also an external shower room with w/c, wash basin and shower tray, and an additional storage shed. Communal parking is available on a first come, first served basis 200 metres away.