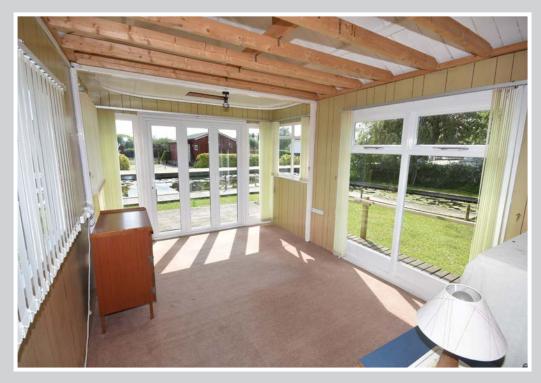

The summer house measures 14'2" x 9'7" and offers a triple aspect room with UPVC bi-folding doors leading out onto a raised south facing sun deck. A covered way gives access to an external cupboard housing a small sink unit with cupboards under with power, light and a small water heater. There is also an external shower room with w/c, wash basin and shower tray, and an additional storage shed. Communal parking is available on a first come, first served basis 200 metres away.