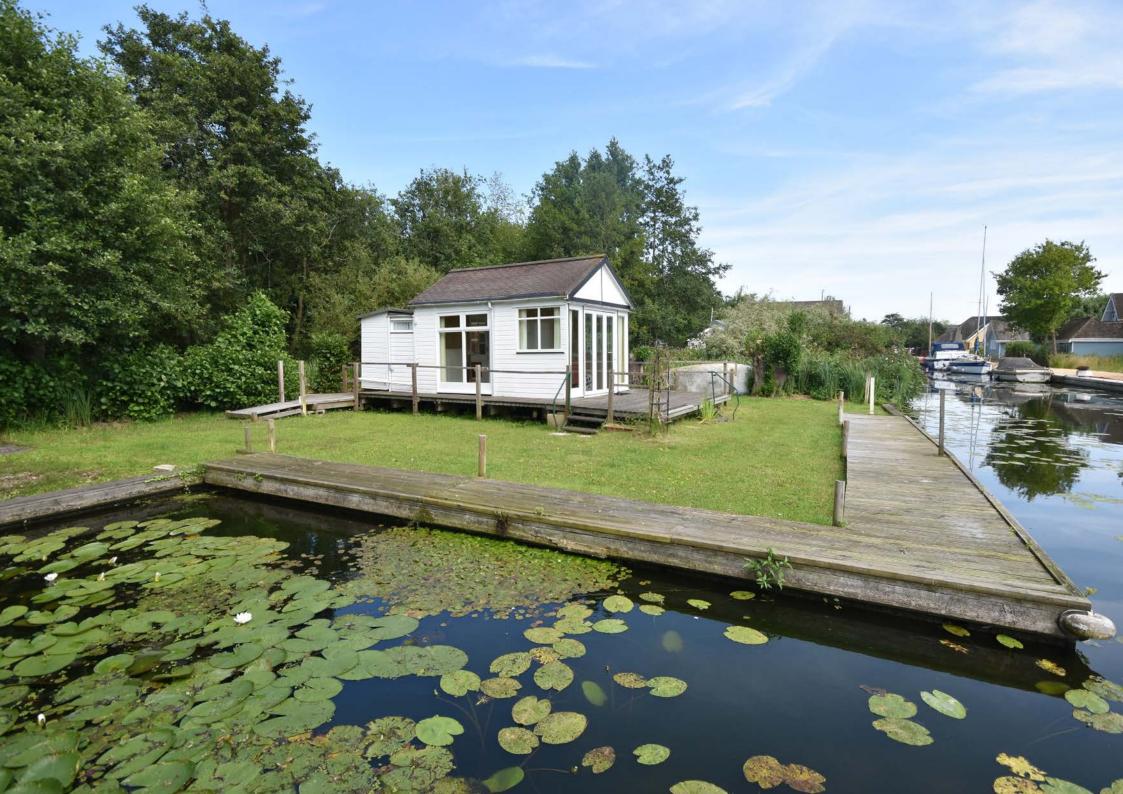

## PLOT CRABBETTS MARSH, HORNING, NORFOLK NR12 8JP

- South facing mooring plot
- Summer house with services
- 27ft mooring dock plus a 45ft side on berth
- Communal car parking nearby
- View of the main river
- Quiet and private location

South facing mooring plot with summer house, services and a mooring dock just off the River Bure on the outskirts of Horning.

The plot measures 60ft x 52ft with quay headed frontage extending to approximately 60ft incorporating the mooring dock which measures 27'0" x 11'8" and a side on mooring measuring approximately 45ft long. The plot is laid to lawn offering views over the water and out towards the River Bure beyond.

The summer house measures 14'2" x 9'7" and offers a triple aspect room with UPVC bi-folding doors leading out onto a raised south facing sun deck. A covered way gives access to an external cupboard housing a small sink unit with cupboards under with power, light and a small water heater. There is also an external shower room with w/c, wash basin and shower tray, and an additional storage shed. Communal parking is available on a first come, first served basis 200 metres away.