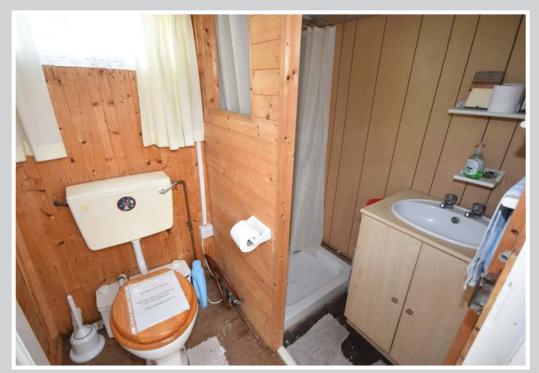

The summer house measures 14'2" x 9'7" and offers a triple aspect room with UPVC bi-folding doors leading out onto a raised south facing sun deck. A covered way gives access to an external cupboard housing a small sink unit with cupboards under with power, light and a small water heater. There is also an external shower room with w/c, wash basin and shower tray, and an additional storage shed. Communal parking is available on a first come, first served basis 200 metres away.