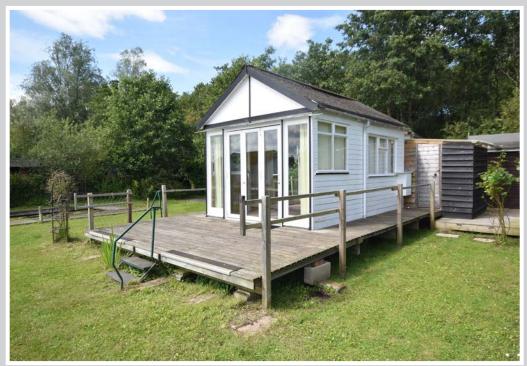

The summer house measures 14'2" x 9'7" and offers a triple aspect room with UPVC bi-folding doors leading out onto a raised south facing sun deck. A covered way gives access to an external cupboard housing a small sink unit with cupboards under with power, light and a small water heater. There is also an external shower room with w/c, wash basin and shower tray, and an additional storage shed. Communal parking is available on a first come, first served basis 200 metres away.