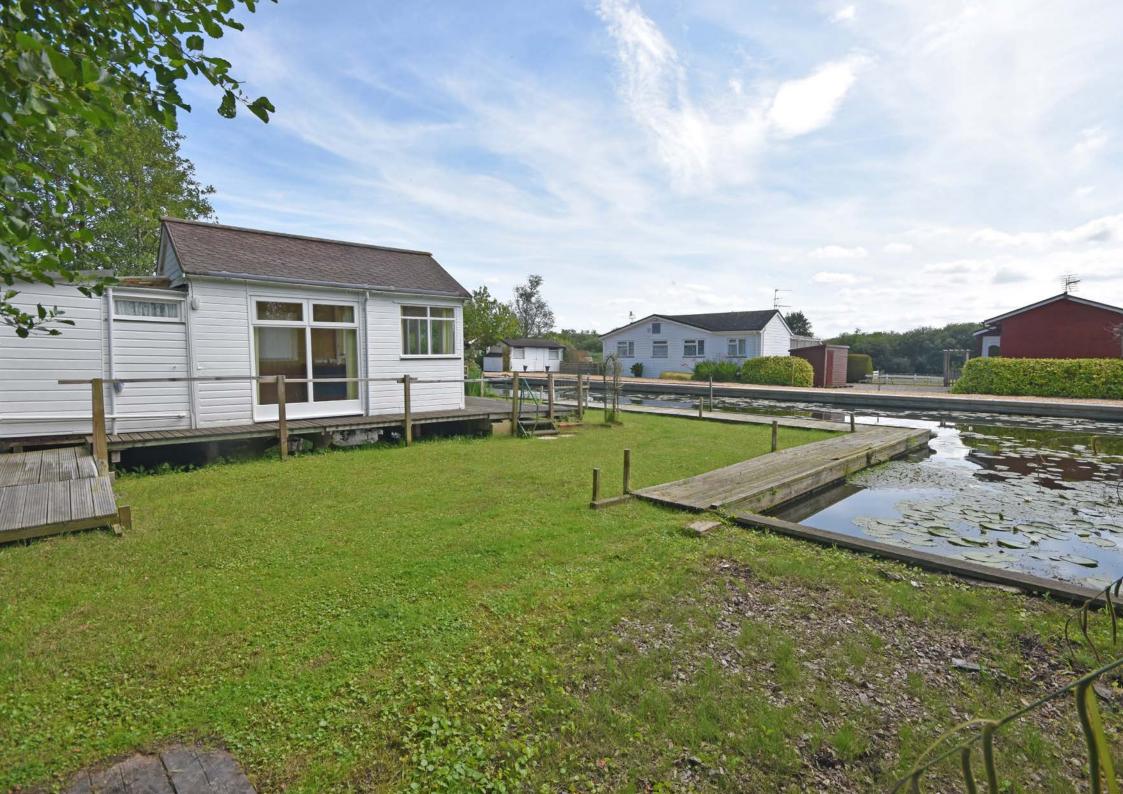

South facing mooring plot with summer house, services and a mooring dock just off the River Bure on the outskirts of Horning.

The plot measures 60ft x 52ft with quay headed frontage extending to approximately 60ft incorporating the mooring dock which measures 27'0" x 11'8" and a side on mooring measuring approximately 45ft long. The plot is laid to lawn offering views over the water and out towards the River Bure beyond.

The summer house measures 14'2" x 9'7" and offers a triple aspect room with UPVC bi-folding doors leading out onto a raised south facing sun deck. A covered way gives access to an external cupboard housing a small sink unit with cupboards under with power, light and a small water heater. There is also an external shower room with w/c, wash basin and shower tray, and an additional storage shed. Communal parking is available on a first come, first served basis 200 metres away.