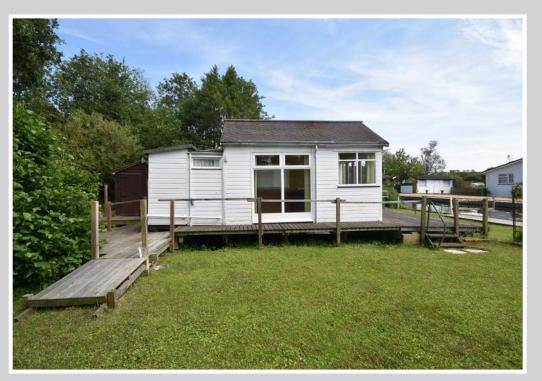

South facing mooring plot with summer house, services and a mooring dock just off the River Bure on the outskirts of Horning.

The plot measures 60ft x 52ft with quay headed frontage extending to approximately 60ft incorporating the mooring dock which measures 27'0" x 11'8" and a side on mooring measuring approximately 45ft long. The plot is laid to lawn offering views over the water and out towards the River Bure beyond.

The summer house measures 14'2" x 9'7" and offers a triple aspect room with UPVC bi-folding doors leading out onto a raised south facing sun deck. A covered way gives access to an external cupboard housing a small sink unit with cupboards under with power, light and a small water heater. There is also an external shower room with w/c, wash basin and shower tray, and an additional storage shed. Communal parking is available on a first come, first served basis 200 metres away.