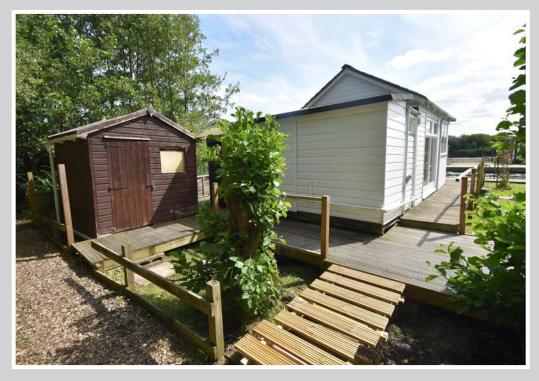

South facing mooring plot with summer house, services and a mooring dock just off the River Bure on the outskirts of Horning.

The plot measures 60ft x 52ft with quay headed frontage extending to approximately 60ft incorporating the mooring dock which measures 27'0" x 11'8" and a side on mooring measuring approximately 45ft long. The plot is laid to lawn offering views over the water and out towards the River Bure beyond.

The summer house measures 14'2" x 9'7" and offers a triple aspect room with UPVC bi-folding doors leading out onto a raised south facing sun deck. A covered way gives access to an external cupboard housing a small sink unit with cupboards under with power, light and a small water heater. There is also an external shower room with w/c, wash basin and shower tray, and an additional storage shed. Communal parking is available on a first come, first served basis 200 metres away.