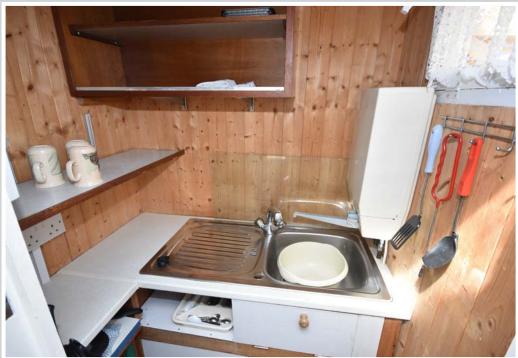

The summer house measures 14'2" x 9'7" and offers a triple aspect room with UPVC bi-folding doors leading out onto a raised south facing sun deck. A covered way gives access to an external cupboard housing a small sink unit with cupboards under with power, light and a small water heater. There is also an external shower room with w/c, wash basin and shower tray, and an additional storage shed. Communal parking is available on a first come, first served basis 200 metres away.