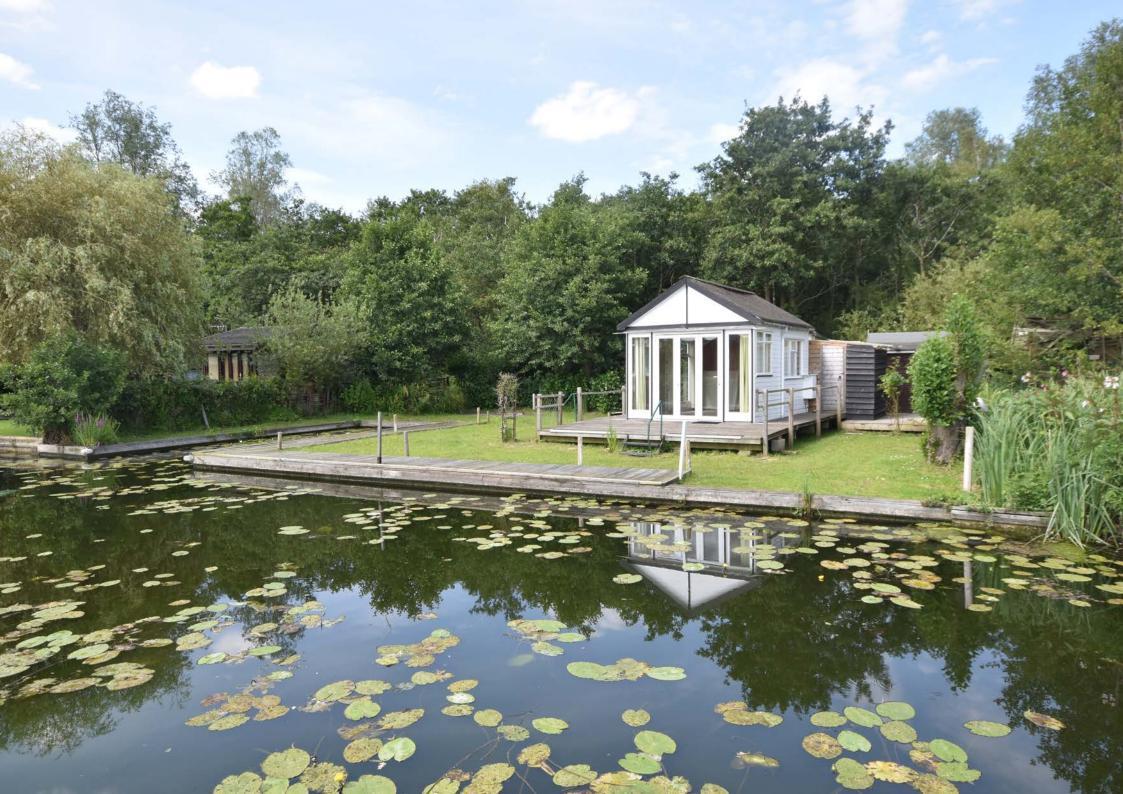

## PLOT CRABBETTS MARSH, HORNING, NORFOLK NR12 8JP

- South facing mooring plot
- Summer house with services
- 27ft mooring dock plus a 45ft side on berth
- Communal car parking nearby
- View of the main river
- Quiet and private location

South facing mooring plot with summer house, services and a mooring dock just off the River Bure on the outskirts of Horning.

The plot measures 60ft x 52ft with quay headed frontage extending to approximately 60ft incorporating the mooring dock which measures 27'0" x 11'8" and a side on mooring measuring approximately 45ft long. The plot is laid to lawn offering views over the water and out towards the River Bure beyond.

The summer house measures 14'2" x 9'7" and offers a triple aspect room with UPVC bi-folding doors leading out onto a raised south facing sun deck. A covered way gives access to an external cupboard housing a small sink unit with cupboards under with power, light and a small water heater. There is also an external shower room with w/c, wash basin and shower tray, and an additional storage shed. Communal parking is available on a first come, first served basis 200 metres away.