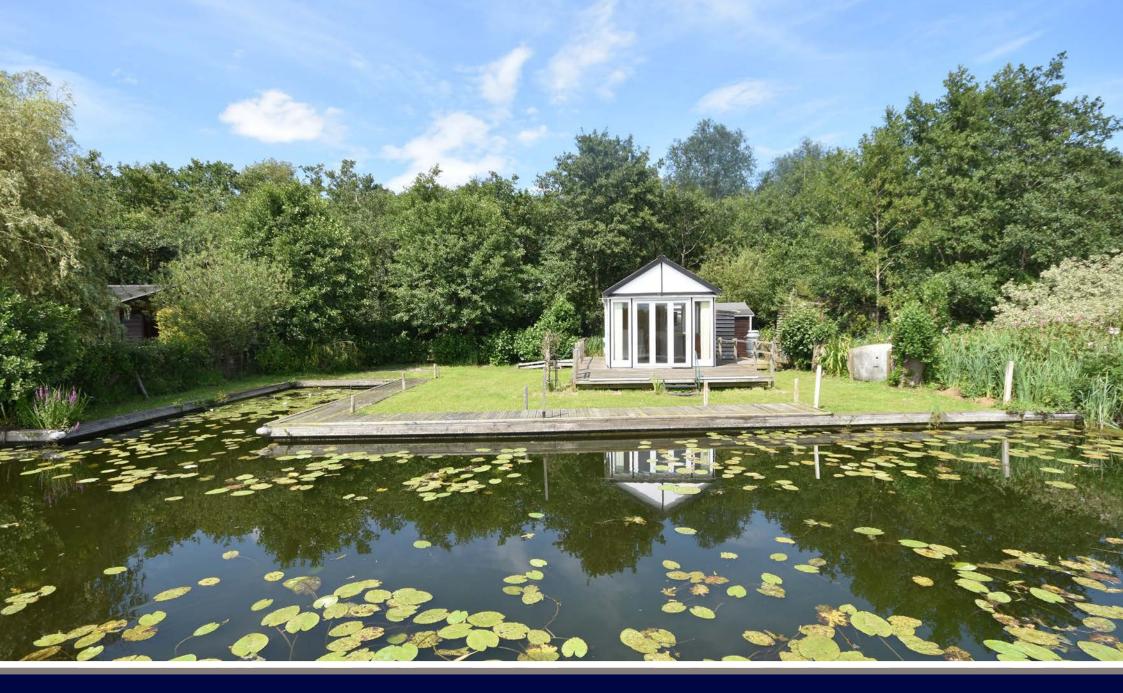

South facing mooring plot with summer house, services and a mooring dock just off the River Bure on the outskirts of Horning.

The plot measures 60ft x 52ft with quay headed frontage extending to approximately 60ft incorporating the mooring dock which measures 27'0" x 11'8" and a side on mooring measuring approximately 45ft long. The plot is laid to lawn offering views over the water and out towards the River Bure beyond.

The summer house measures 14'2" x 9'7" and offers a triple aspect room with UPVC bi-folding doors leading out onto a raised south facing sun deck. A covered way gives access to an external cupboard housing a small sink unit with cupboards under with power, light and a small water heater. There is also an external shower room with w/c, wash basin and shower tray, and an additional storage shed. Communal parking is available on a first come, first served basis 200 metres away.