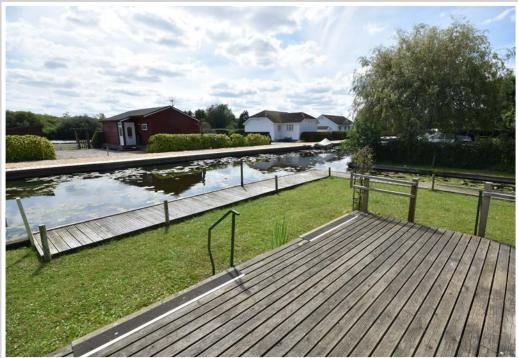

South facing mooring plot with summer house, services and a mooring dock just off the River Bure on the outskirts of Horning.

The plot measures 60ft x 52ft with quay headed frontage extending to approximately 60ft incorporating the mooring dock which measures 27'0" x 11'8" and a side on mooring measuring approximately 45ft long. The plot is laid to lawn offering views over the water and out towards the River Bure beyond.