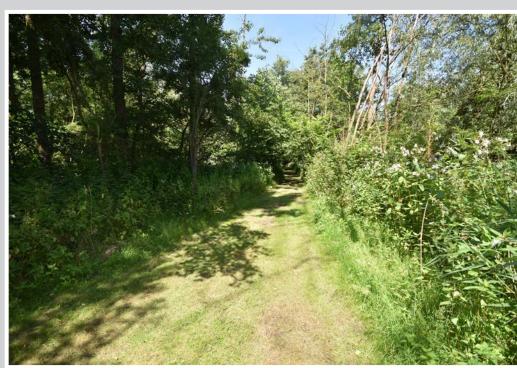

The site itself is home to a wonderful variety of trees with everything from oak, willow, hazel and alder represented and as you walk through the plot the trees reveal a couple of large clearings, one of which was formerly used as the site of a forest school with the remains of several outbuildings dotted about, a haven for wildlife and birdlife.