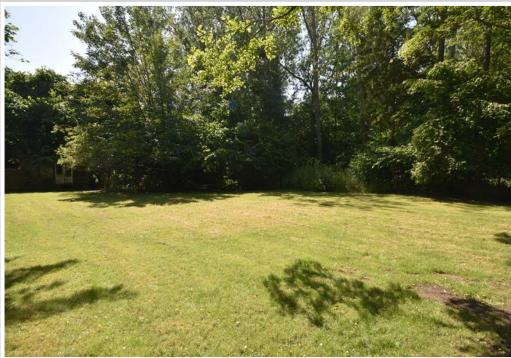

The site itself is home to a wonderful variety of trees with everything from oak, willow, hazel and alder represented and as you walk through the plot the trees reveal a couple of large clearings, one of which was formerly used as the site of a forest school with the remains of several outbuildings dotted about, a haven for wildlife and birdlife.