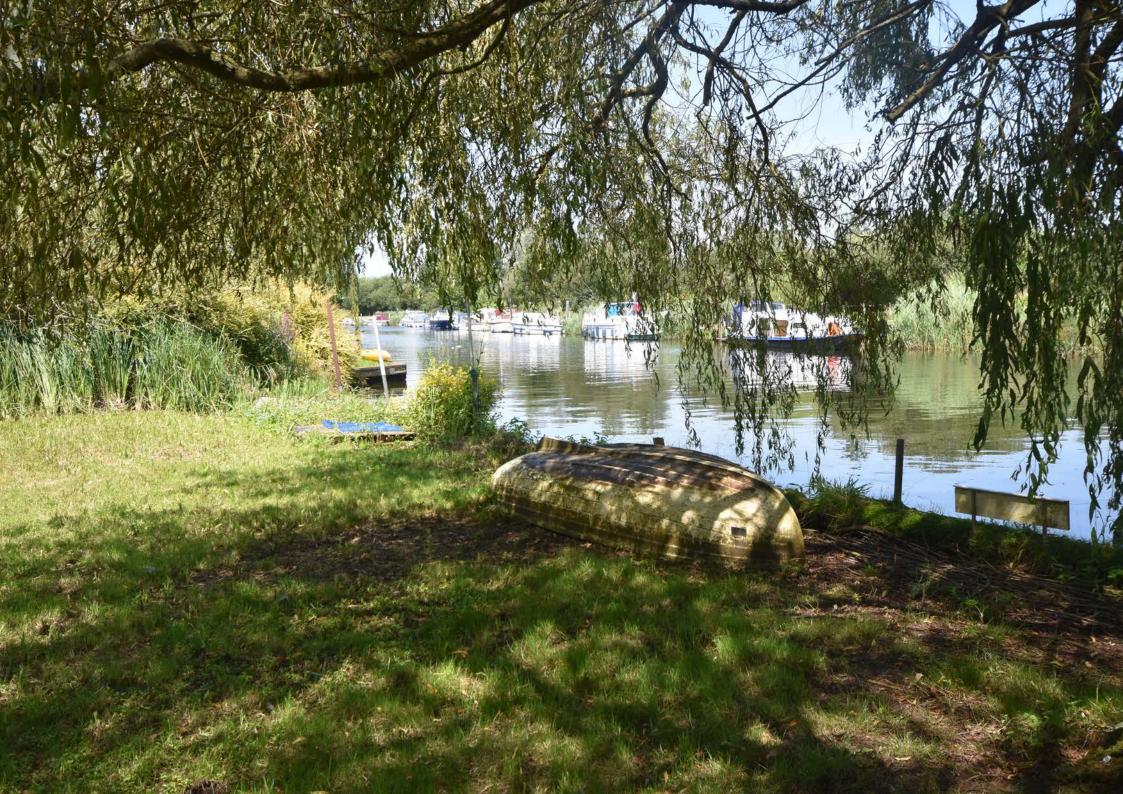

An incredibly rare opportunity to acquire a two acre parcel of land, within walking distance of the centre of Beccles and set on the banks of the River Waveney with approximately 110ft of main river moorings.

The woodland walk continues to a footbridge which leads onto the riverside section of the plot with stunning views out over the river and beyond over Beccles church.

The river frontage extends to approximately 110ft with space for several boats but it is also the ideal spot to launch kayaks/paddleboards and a fantastic location from which to fish.