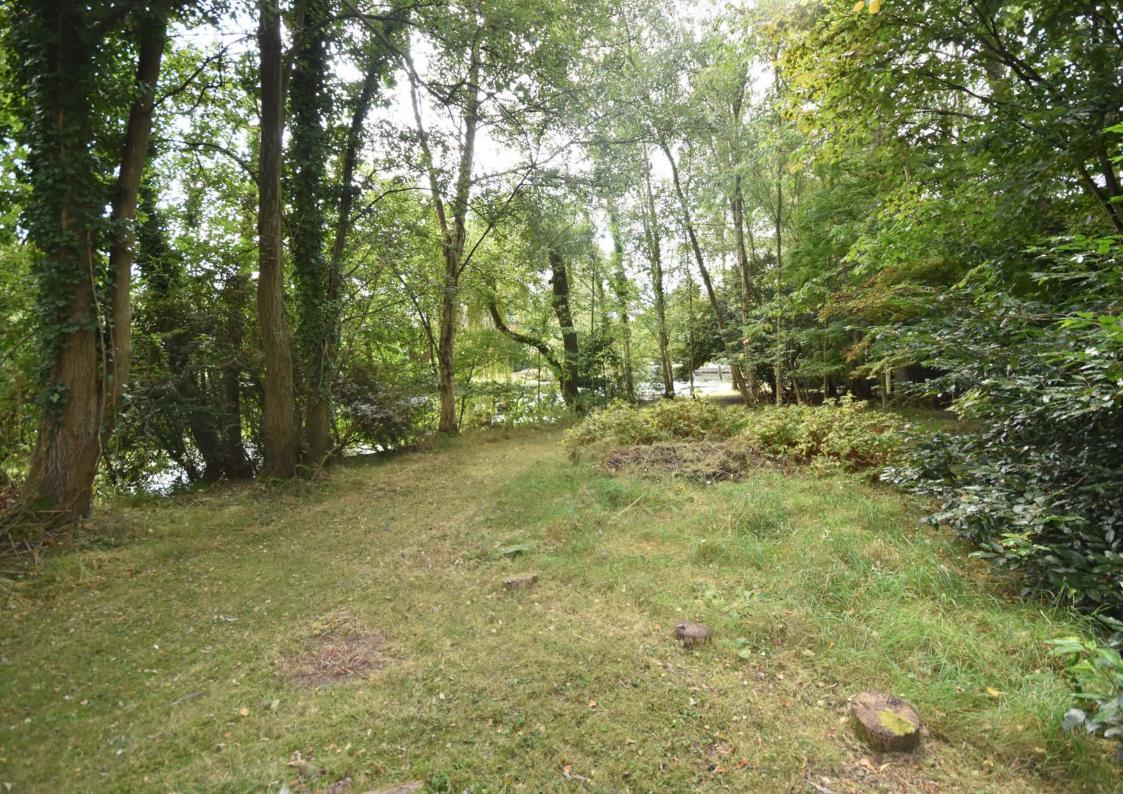

The plot extends to approximately 0.18 acres and was part of the old Neatishead Boatyard site purchased by the current owners in the early 1980s.

Planning permission was originally obtained for the redevelopment which at that stage included four residential dwellings, in 1985 with construction of the first property, Plot 4, completed between 1986 - 1988.

This guiet and private plot is completely unseen from the road with access via a shared roadway.

Barton Turf is a small, unspoilt and highly sought after village at the heart of the Norfolk Broads within easy reach of a wealth of local amenities with Wroxham approximately 5 miles away and two close market towns, Stalham (5 miles) and North Walsham (8 miles).