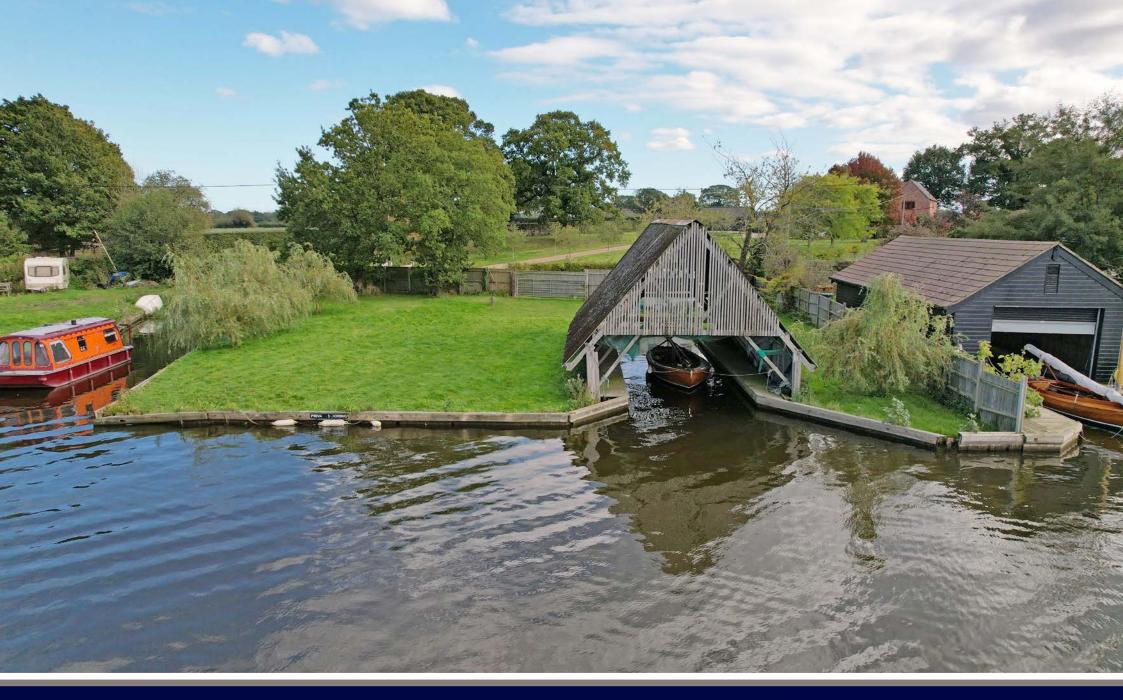

## FLEET LANE, SOUTH WALSHAM, NORFOLK NR13 6ED

- Impressive mooring plot on the banks of South Walsham Broad
- Breathtaking panoramic views
- Highly sought after location
- Open boatshed with mooring dock measuring approx 45ft x 14ft with slipway
- Additional side on mooring extending to approx 44ft
- Overall plot size approx 95ft x 90ft
- Vehicular access with scope for multiple boats, cars etc

Occupying one of the most sought after locations on the Norfolk Broads, with truly stunning panoramic views out over South Walsham Broad, this substantial mooring plot does not disappoint.

The plot measures approximately 95ft x 90ft with over 75ft of private quay headed frontage directly onto the Broad with a section providing a side on mooring extending to approximately 44ft with an open boatshed with a covered mooring dock measuring approximately 45ft x 14ft with slipway.

The plot is laid to lawn with high fencing on the roadside ensuring a good degree of privacy. A large gate gives generous vehicular access onto the plot with ample space for multiple vehicles.

A superb plot in a location that is second to none, early viewing is recommended.