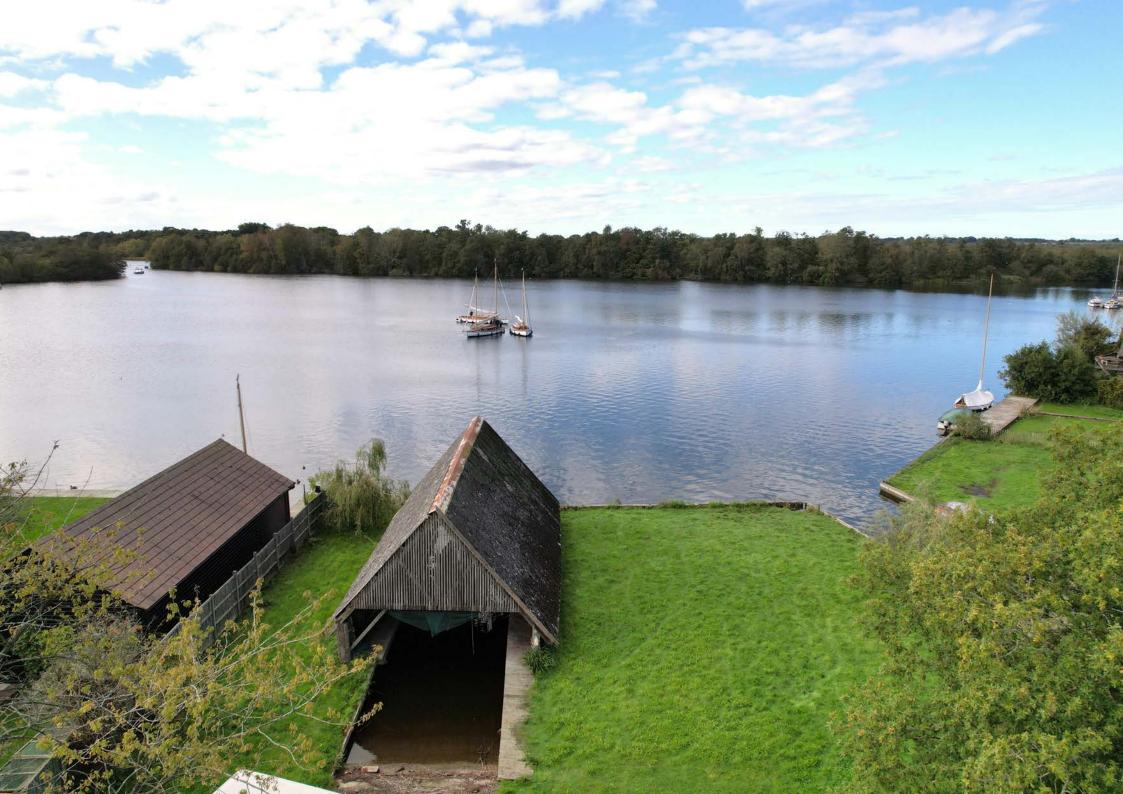

## FLEET LANE, SOUTH WALSHAM, NORFOLK NR13 6ED

- Impressive mooring plot on the banks of South Walsham Broad
- Breathtaking panoramic views
- Highly sought after location
- Open boatshed with mooring dock measuring approx 45ft x 14ft with slipway
- Additional side on mooring extending to approx 44ft
- Overall plot size approx 95ft x 90ft
- Vehicular access with scope for multiple boats, cars etc

Occupying one of the most sought after locations on the Norfolk Broads, with truly stunning panoramic views out over South Walsham Broad, this substantial mooring plot does not disappoint.

The plot measures approximately 95ft x 90ft with over 75ft of private quay headed frontage directly onto the Broad with a section providing a side on mooring extending to approximately 44ft with an open boatshed with a covered mooring dock measuring approximately 45ft x 14ft with slipway.