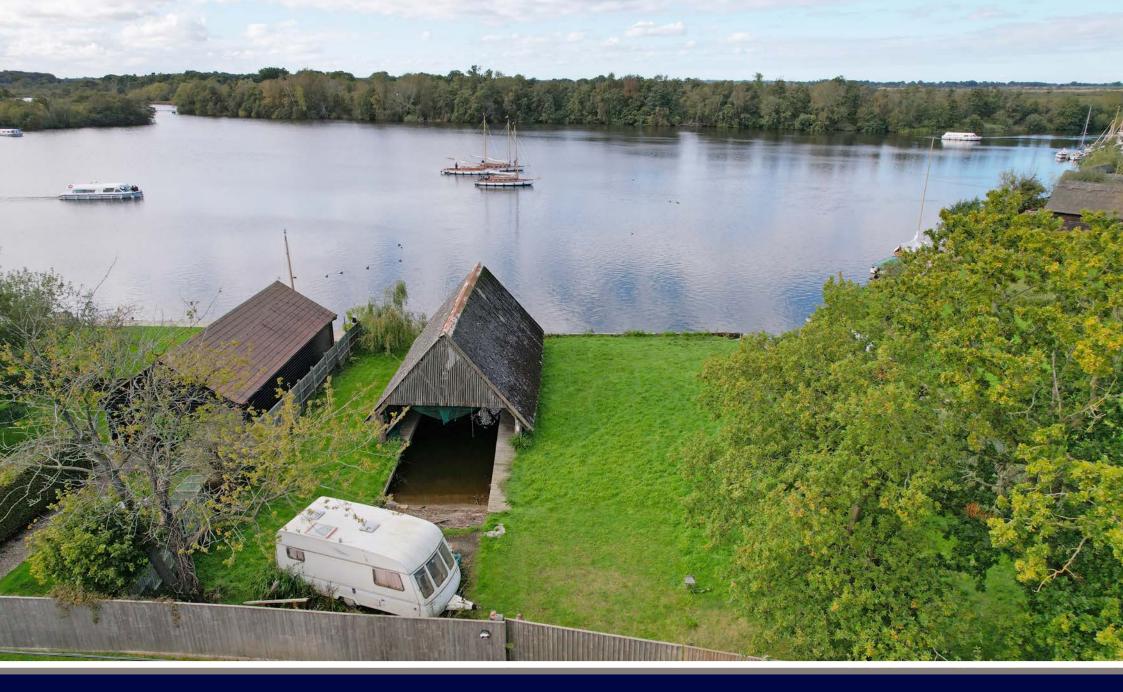

Occupying one of the most sought after locations on the Norfolk Broads, with truly stunning panoramic views out over South Walsham Broad, this substantial mooring plot does not disappoint.

The plot measures approximately 95ft x 90ft with over 75ft of private quay headed frontage directly onto the Broad with a section providing a side on mooring extending to approximately 44ft with an open boatshed with a covered mooring dock measuring approximately 45ft x 14ft with slipway.

The plot is laid to lawn with high fencing on the roadside ensuring a good degree of privacy. A large gate gives generous vehicular access onto the plot with ample space for multiple vehicles.

A superb plot in a location that is second to none, early viewing is recommended.