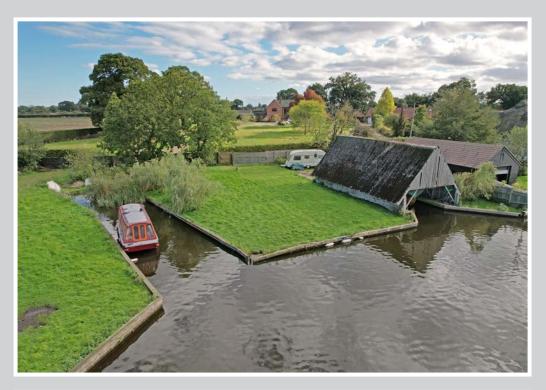

## FLEET LANE, SOUTH WALSHAM, NORFOLK NR13 6ED

- Impressive mooring plot on the banks of South Walsham Broad
- Breathtaking panoramic views
- Highly sought after location
- Open boatshed with mooring dock measuring approx 45ft x 14ft with slipway
- Additional side on mooring extending to approx 44ft
- Overall plot size approx 95ft x 90ft
- Vehicular access with scope for multiple boats, cars etc

Occupying one of the most sought after locations on the Norfolk Broads, with truly stunning panoramic views out over South Walsham Broad, this substantial mooring plot does not disappoint.

The plot measures approximately 95ft x 90ft with over 75ft of private quay headed frontage directly onto the Broad with a section providing a side on mooring extending to approximately 44ft with an open boatshed with a covered mooring dock measuring approximately 45ft x 14ft with slipway.

The plot is laid to lawn with high fencing on the roadside ensuring a good degree of privacy. A large gate gives generous vehicular access onto the plot with ample space for multiple vehicles.

A superb plot in a location that is second to none, early viewing is recommended.