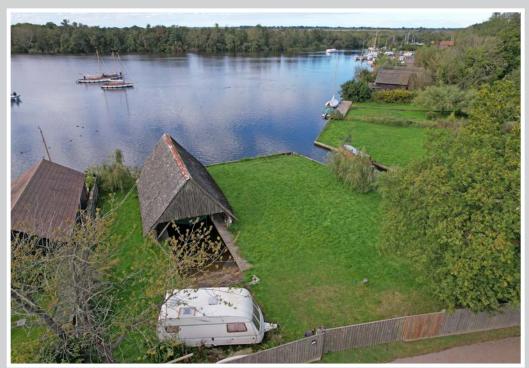

## FLEET LANE, SOUTH WALSHAM, NORFOLK NR13 6ED

- Impressive mooring plot on the banks of South Walsham Broad
- Breathtaking panoramic views
- Highly sought after location
- Open boatshed with mooring dock measuring approx 45ft x 14ft with slipway
- Additional side on mooring extending to approx 44ft
- Overall plot size approx 95ft x 90ft
- Vehicular access with scope for multiple boats, cars etc

Occupying one of the most sought after locations on the Norfolk Broads, with truly stunning panoramic views out over South Walsham Broad, this substantial mooring plot does not disappoint.

The plot measures approximately 95ft x 90ft with over 75ft of private quay headed frontage directly onto the Broad with a section providing a side on mooring extending to approximately 44ft with an open boatshed with a covered mooring dock measuring approximately 45ft x 14ft with slipway.