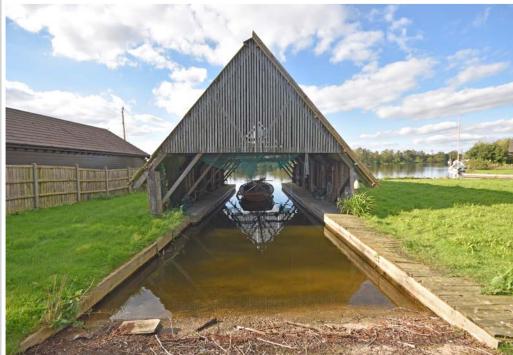

## FLEET LANE, SOUTH WALSHAM, NORFOLK NR13 6ED

- Impressive mooring plot on the banks of South Walsham Broad
- Breathtaking panoramic views
- Highly sought after location
- Open boatshed with mooring dock measuring approx 45ft x 14ft with slipway
- Additional side on mooring extending to approx 44ft
- Overall plot size approx 95ft x 90ft
- Vehicular access with scope for multiple boats, cars etc

Occupying one of the most sought after locations on the Norfolk Broads, with truly stunning panoramic views out over South Walsham Broad, this substantial mooring plot does not disappoint.

The plot measures approximately 95ft x 90ft with over 75ft of private quay headed frontage directly onto the Broad with a section providing a side on mooring extending to approximately 44ft with an open boatshed with a covered mooring dock measuring approximately 45ft x 14ft with slipway.