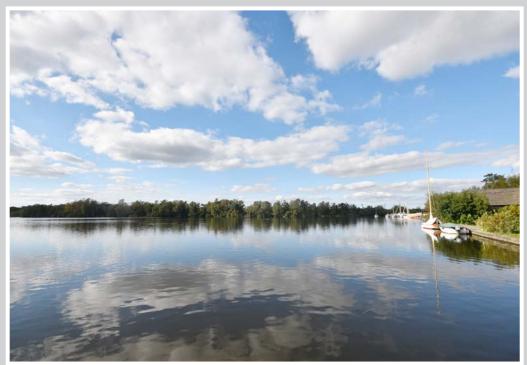

Occupying one of the most sought after locations on the Norfolk Broads, with truly stunning panoramic views out over South Walsham Broad, this substantial mooring plot does not disappoint.

The plot measures approximately 95ft x 90ft with over 75ft of private quay headed frontage directly onto the Broad with a section providing a side on mooring extending to approximately 44ft with an open boatshed with a covered mooring dock measuring approximately 45ft x 14ft with slipway.