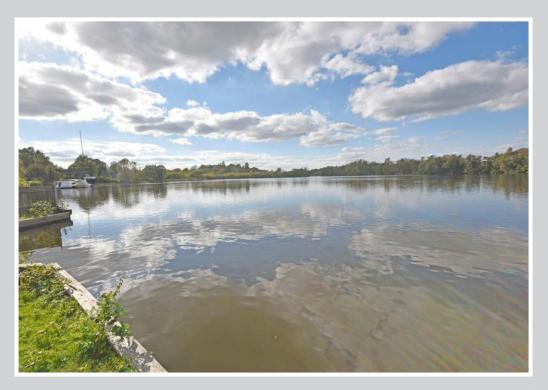

Occupying one of the most sought after locations on the Norfolk Broads, with truly stunning panoramic views out over South Walsham Broad, this substantial mooring plot does not disappoint.

The plot measures approximately 95ft x 90ft with over 75ft of private quay headed frontage directly onto the Broad with a section providing a side on mooring extending to approximately 44ft with an open boatshed with a covered mooring dock measuring approximately 45ft x 14ft with slipway.