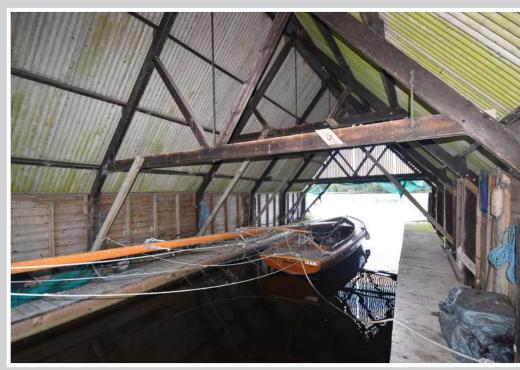

## FLEET LANE, SOUTH WALSHAM, NORFOLK NR13 6ED

- Impressive mooring plot on the banks of South Walsham Broad
- Breathtaking panoramic views
- Highly sought after location
- Open boatshed with mooring dock measuring approx 45ft x 14ft with slipway
- Additional side on mooring extending to approx 44ft
- Overall plot size approx 95ft x 90ft
- Vehicular access with scope for multiple boats, cars etc

Occupying one of the most sought after locations on the Norfolk Broads, with truly stunning panoramic views out over South Walsham Broad, this substantial mooring plot does not disappoint.

The plot measures approximately 95ft x 90ft with over 75ft of private quay headed frontage directly onto the Broad with a section providing a side on mooring extending to approximately 44ft with an open boatshed with a covered mooring dock measuring approximately 45ft x 14ft with slipway.