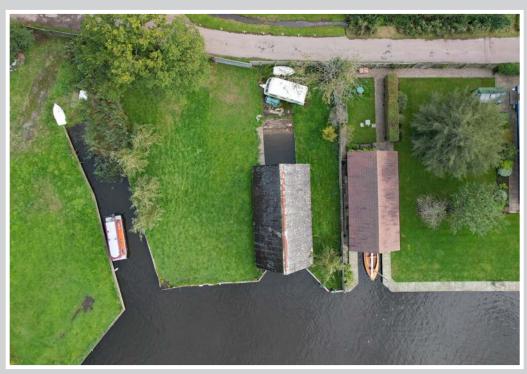

## FLEET LANE, SOUTH WALSHAM, NORFOLK NR13 6ED

- Impressive mooring plot on the banks of South Walsham Broad
- Breathtaking panoramic views
- Highly sought after location
- Open boatshed with mooring dock measuring approx 45ft x 14ft with slipway
- Additional side on mooring extending to approx 44ft
- Overall plot size approx 95ft x 90ft
- Vehicular access with scope for multiple boats, cars etc

Occupying one of the most sought after locations on the Norfolk Broads, with truly stunning panoramic views out over South Walsham Broad, this substantial mooring plot does not disappoint.

The plot measures approximately 95ft x 90ft with over 75ft of private quay headed frontage directly onto the Broad with a section providing a side on mooring extending to approximately 44ft with an open boatshed with a covered mooring dock measuring approximately 45ft x 14ft with slipway.