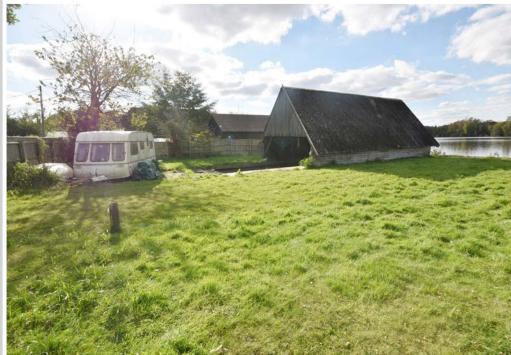

Occupying one of the most sought after locations on the Norfolk Broads, with truly stunning panoramic views out over South Walsham Broad, this substantial mooring plot does not disappoint.

The plot measures approximately 95ft x 90ft with over 75ft of private quay headed frontage directly onto the Broad with a section providing a side on mooring extending to approximately 44ft with an open boatshed with a covered mooring dock measuring approximately 45ft x 14ft with slipway.

The plot is laid to lawn with high fencing on the roadside ensuring a good degree of privacy. A large gate gives generous vehicular access onto the plot with ample space for multiple vehicles.

A superb plot in a location that is second to none, early viewing is recommended.