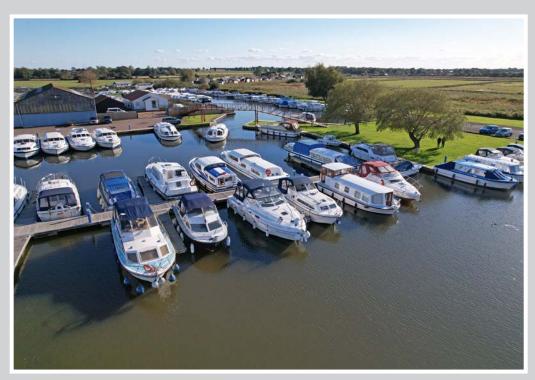

Located in a highly regarded marina just off the River Thurne is this private and secure stern on mooring measuring approximately 45ft x 13'10" with services and parking provided.

The site is accessed via an electronic security barrier with a car park, picnic area, toilets and showers on site.

Electricity is supplied via a card operated smart meter and water via a shared tap. Wifi is available via separate arrangement with the marina.

The site gives easy access out onto the main river and sits adjacent to open fields and marshes with far reaching open views.