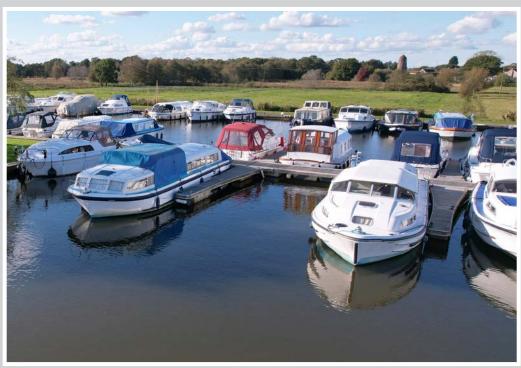

Located in a highly regarded marina just off the River Thurne is this private and secure stern on mooring measuring approximately 45ft x 13'10" with services and parking provided.

The site is accessed via an electronic security barrier with a car park, picnic area, toilets and showers on site.

Electricity is supplied via a card operated smart meter and water via a shared tap. Wifi is available via separate arrangement with the marina.

The site gives easy access out onto the main river and sits adjacent to open fields and marshes with far reaching open views.

There is access to the entire Broads network via the River Thurne, leading to Hickling, Ludham, Horning, Wroxham and beyond.