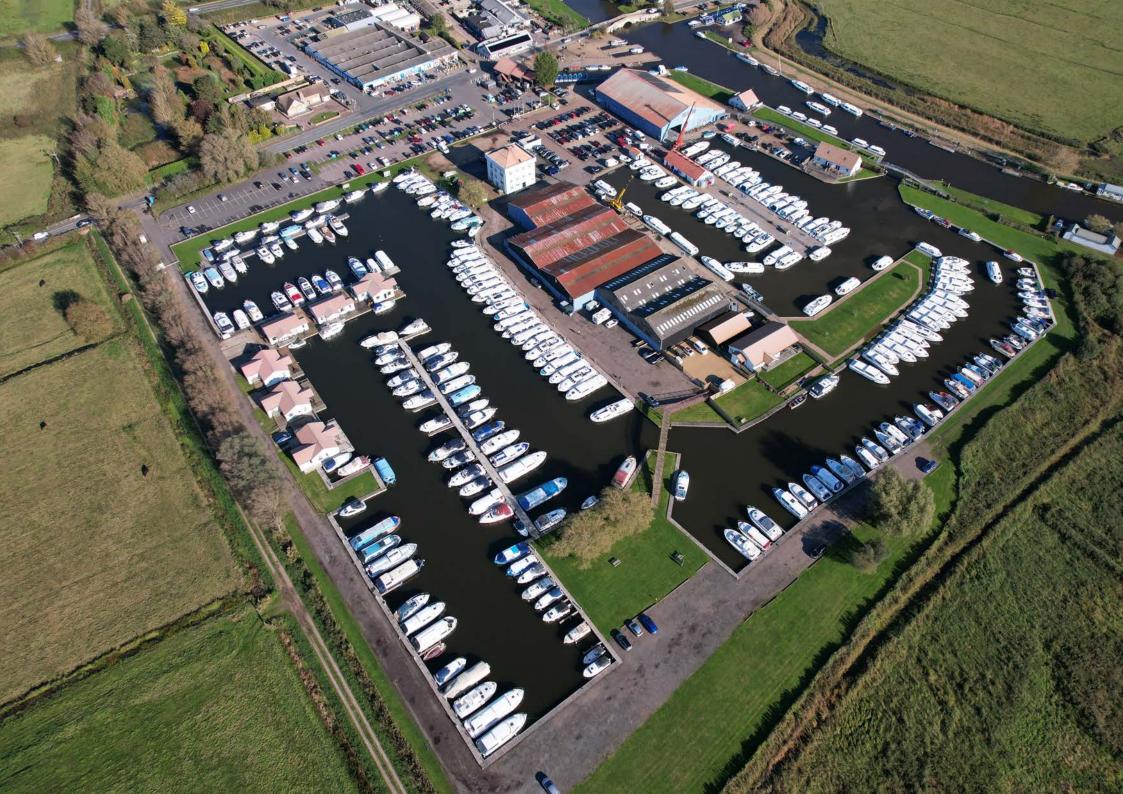

## **HERBERT WOODS MARINA**

Herbert Woods Marina offers the full range of boatyard facilities including pump out, refuelling, gas, cranage with fully qualified marine engineers, and boat builders on site to help meet all servicing and repair needs, along with an upholstery shop.