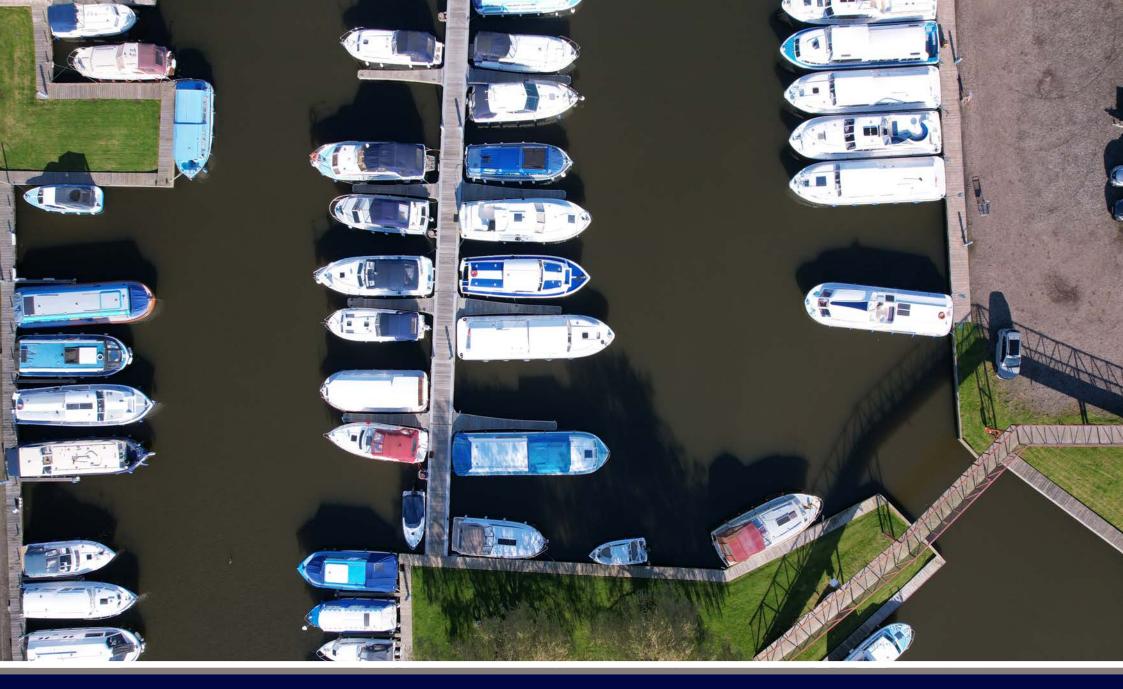

Located in a highly regarded marina just off the River Thurne is this private and secure stern on mooring measuring approximately 45ft x 13'10" with services and parking provided.

The site is accessed via an electronic security barrier with a car park, picnic area, toilets and showers on site.

Electricity is supplied via a card operated smart meter and water via a shared tap. Wifi is available via separate arrangement with the marina.

The site gives easy access out onto the main river and sits adjacent to open fields and marshes with far reaching open views.

There is access to the entire Broads network via the River Thurne, leading to Hickling, Ludham, Horning, Wroxham and beyond.