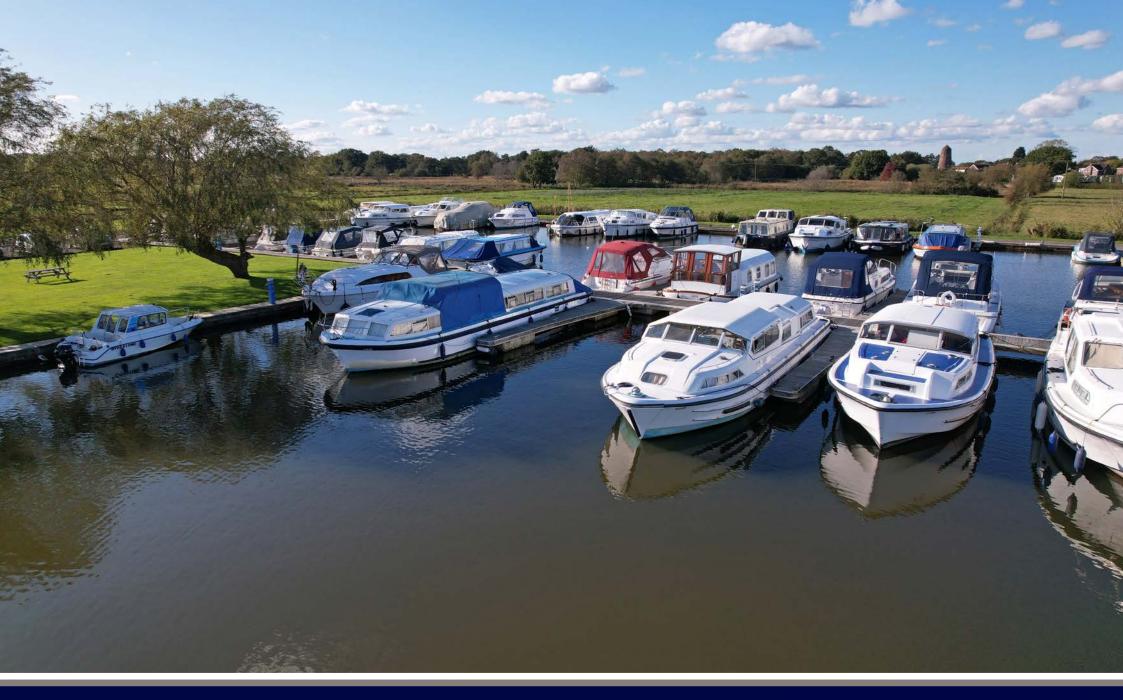

Located in a highly regarded marina just off the River Thurne is this private and secure stern on mooring measuring approximately 45ft x 13'10" with services and parking provided.

The site is accessed via an electronic security barrier with a car park, picnic area, toilets and showers on site.

Electricity is supplied via a card operated smart meter and water via a shared tap. Wifi is available via separate arrangement with the marina.

The site gives easy access out onto the main river and sits adjacent to open fields and marshes with far reaching open views.