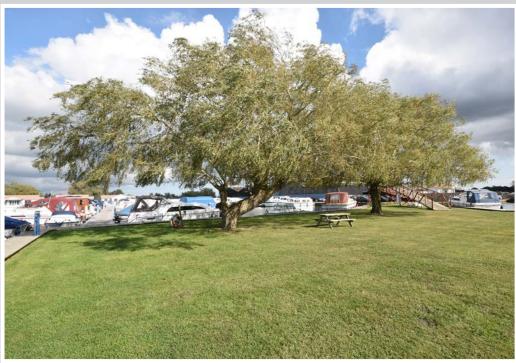

Located in a highly regarded marina just off the River Thurne is this private and secure stern on mooring measuring approximately 45ft x 13'10" with services and parking provided.

The site is accessed via an electronic security barrier with a car park, picnic area, toilets and showers on site.

Electricity is supplied via a card operated smart meter and water via a shared tap. Wifi is available via separate arrangement with the marina.

The site gives easy access out onto the main river and sits adjacent to open fields and marshes with far reaching open views.