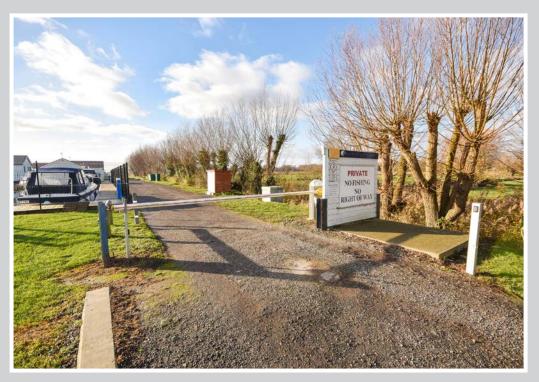

Located in a highly regarded marina just off the River Thurne is this private and secure stern on mooring measuring approximately 45ft x 13'10" with services and parking provided.

The site is accessed via an electronic security barrier with a car park, picnic area, toilets and showers on site.