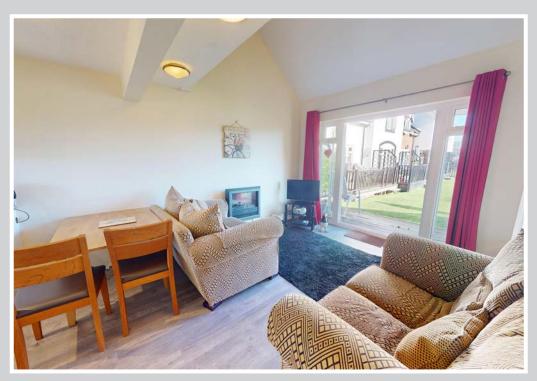

The simple yet effective layout makes the most of the space and light with a dual aspect open plan living space with French doors leading out onto a composite deck which looks straight out over the communal grounds and the River Bure beyond.

Lounge Area: 13'2" x 12'8"

French doors to rear leading out onto a private composite deck which looks straight out over the communal gardens out to the River Bure.

Two wall mounted electric heaters, LVT flooring.