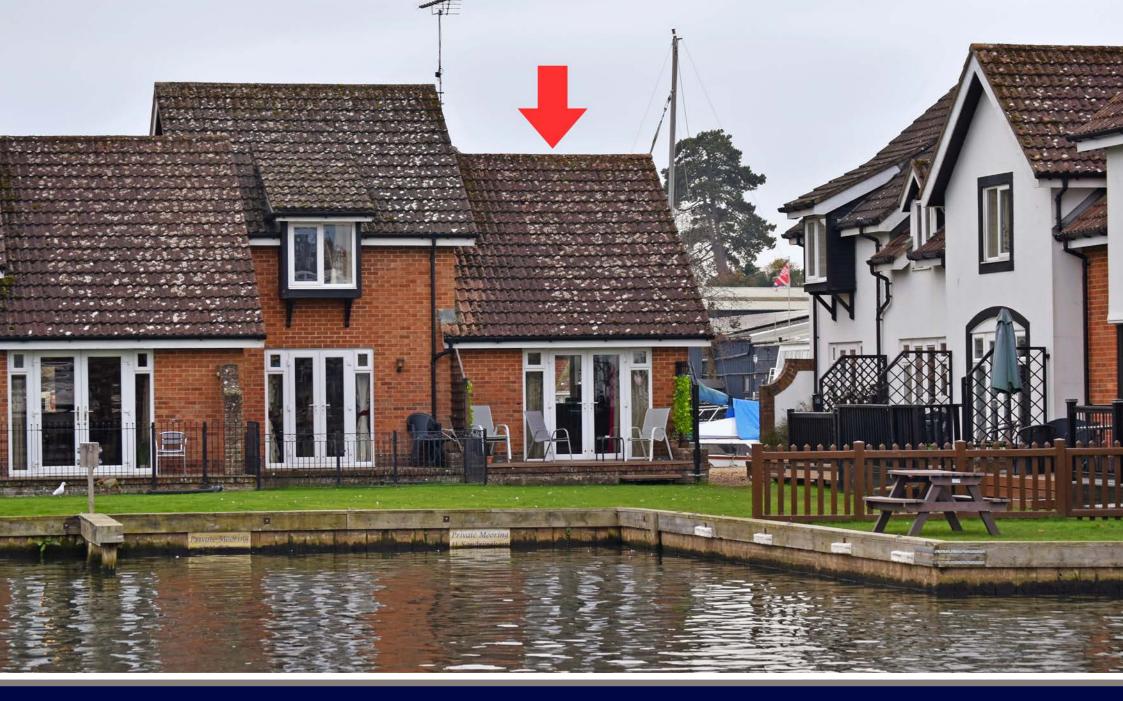

PUFFIN COTTAGE, 21 PENINSULA COTTAGES, WROXHAM £259,950 FREEHOLD

WATERSIDE

ESTATE AGENTS

An immaculately presented one bedroom holiday cottage that is a lot bigger than it first appears with stunning views straight out over the River Bure.

Much improved by the current owners with updated kitchen, shower room and heaters with UPVC sealed unit double glazing throughout.

The mezzanine style bedroom further adds to the sense of space, as does the high angled ceiling.

Accessed via an electronic security barrier with a designated space in the communal car park, set within walking distance of the centre of Wroxham.