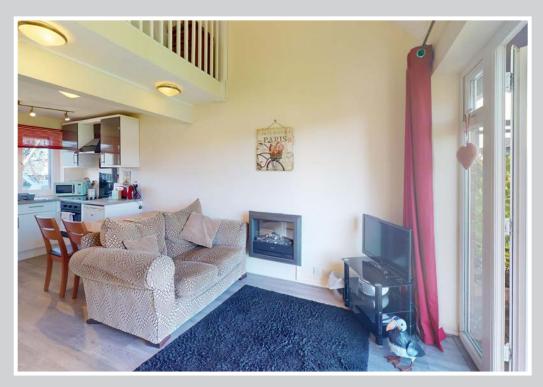

The simple yet effective layout makes the most of the space and light with a dual aspect open plan living space with French doors leading out onto a composite deck which looks straight out over the communal grounds and the River Bure beyond.

Lounge Area: 13'2" x 12'8"

French doors to rear leading out onto a private composite deck which looks straight out over the communal gardens out to the River Bure.

Two wall mounted electric heaters, LVT flooring.