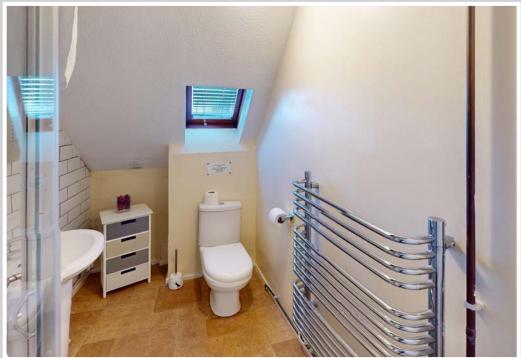

#### **Shower Room**

Contemporary suite and decor with shower enclosure, w/c and wash basin, heated towel rail, Metro tiles and Velux window to front aspect.