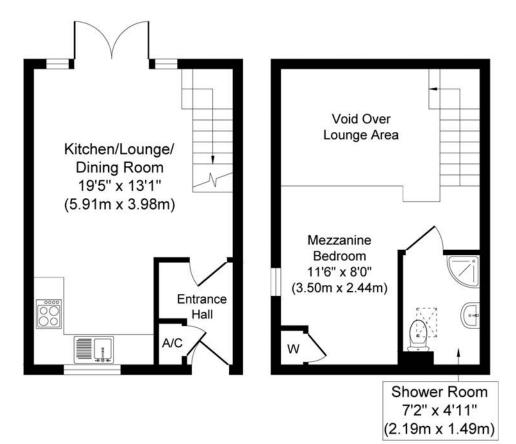

# **ACCOMMODATION**

### **Entrance Porch**

Built in cupboard with hot water tank.

Kitchen Area: 8ft x 6ft

Range of wall and floor mounted units with sink unit and drainer, built in oven, hob and extractor hood, window to front aspect with views out over the water. Under counter fridge included.

Lounge Area: 13'2" x 12'8"

French doors to rear leading out onto a private composite deck which looks straight out over the communal gardens out to the River Bure.

Two wall mounted electric heaters, LVT flooring.

Staircase to first floor.

### **FIRST FLOOR**

Mezzanine Bedroom: 11'7" x 8'11"

Window to side looking out over the water, wall mounted heater, loft access.

#### **Shower Room**

Contemporary suite and decor with shower enclosure, w/c and wash basin, heated towel rail, Metro tiles and Velux window to front aspect.

Ground Floor Approximate Floor Area 253 sq. ft (23.52 sq. m) First Floor Approximate Floor Area 150 sq. ft (13.97 sq. m)

Whilst every attempt has been made to ensure the accuracy of the floor plan contained here, measurements of doors, windows, rooms and any other items are approximate and no responsibility is taken for any error, omission, or mis-statement. The measurements should not be relied upon for valuation, transaction and/or funding purposes This plan is for illustrative purposes only and should be used as such by any prospective purchaser or tenant.