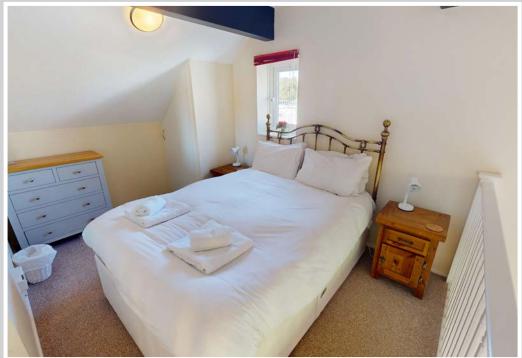

### **FIRST FLOOR**

Mezzanine Bedroom: 11'7" x 8'11"

Window to side looking out over the water, wall mounted heater, loft access.