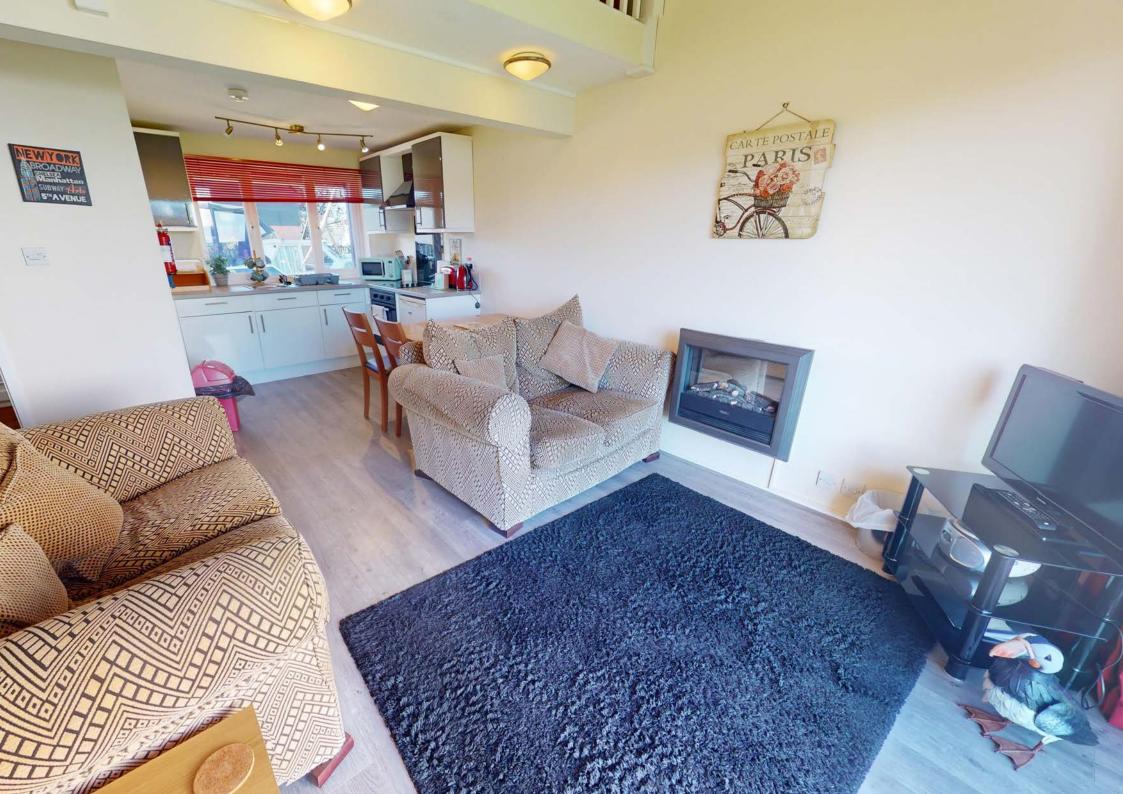

The simple yet effective layout makes the most of the space and light with a dual aspect open plan living space with French doors leading out onto a composite deck which looks straight out over the communal grounds and the River Bure beyond.

### **Entrance Porch**

Built in cupboard with hot water tank.

Kitchen Area: 8ft x 6ft

Range of wall and floor mounted units with sink unit and drainer, built in oven, hob and extractor hood, window to front aspect with views out over the water. Under counter fridge included.

Lounge Area: 13'2" x 12'8"

French doors to rear leading out onto a private composite deck which looks straight out over the communal gardens out to the River Bure.

Two wall mounted electric heaters, LVT flooring.