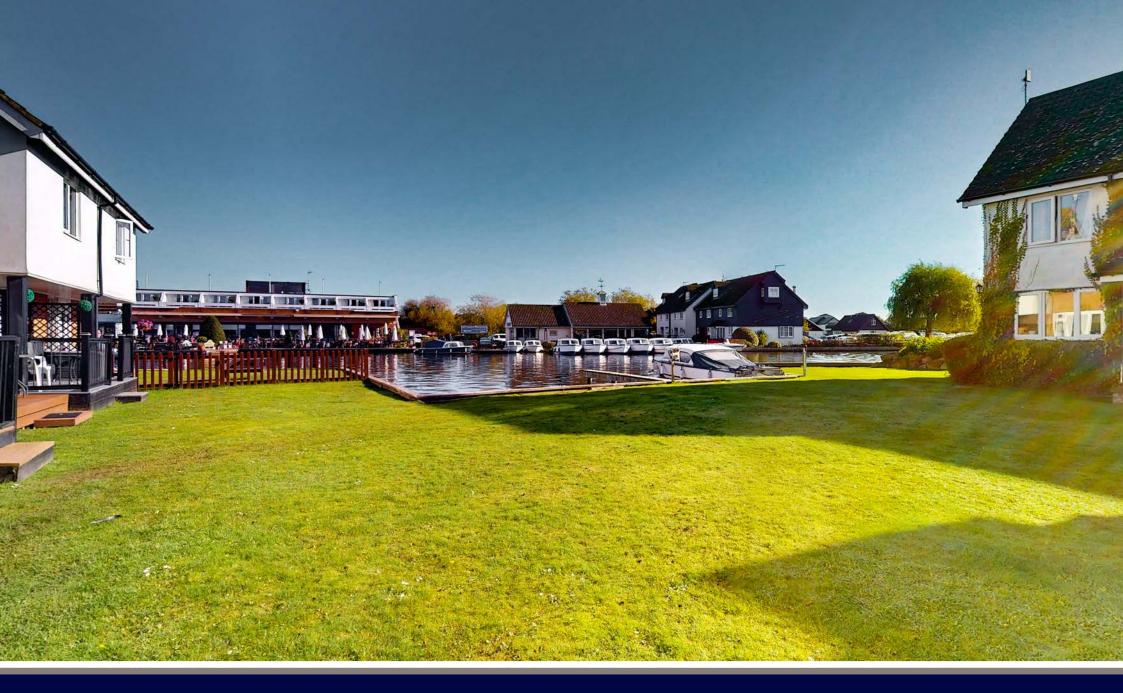

The simple yet effective layout makes the most of the space and light with a dual aspect open plan living space with French doors leading out onto a composite deck which looks straight out over the communal grounds and the River Bure beyond.

#### **OUTSIDE**

The property is accessed via an electric security barrier which leads into the large communal car park with one designated space.

The back of the property looks out over the lawned communal gardens and beyond over the River Bure.