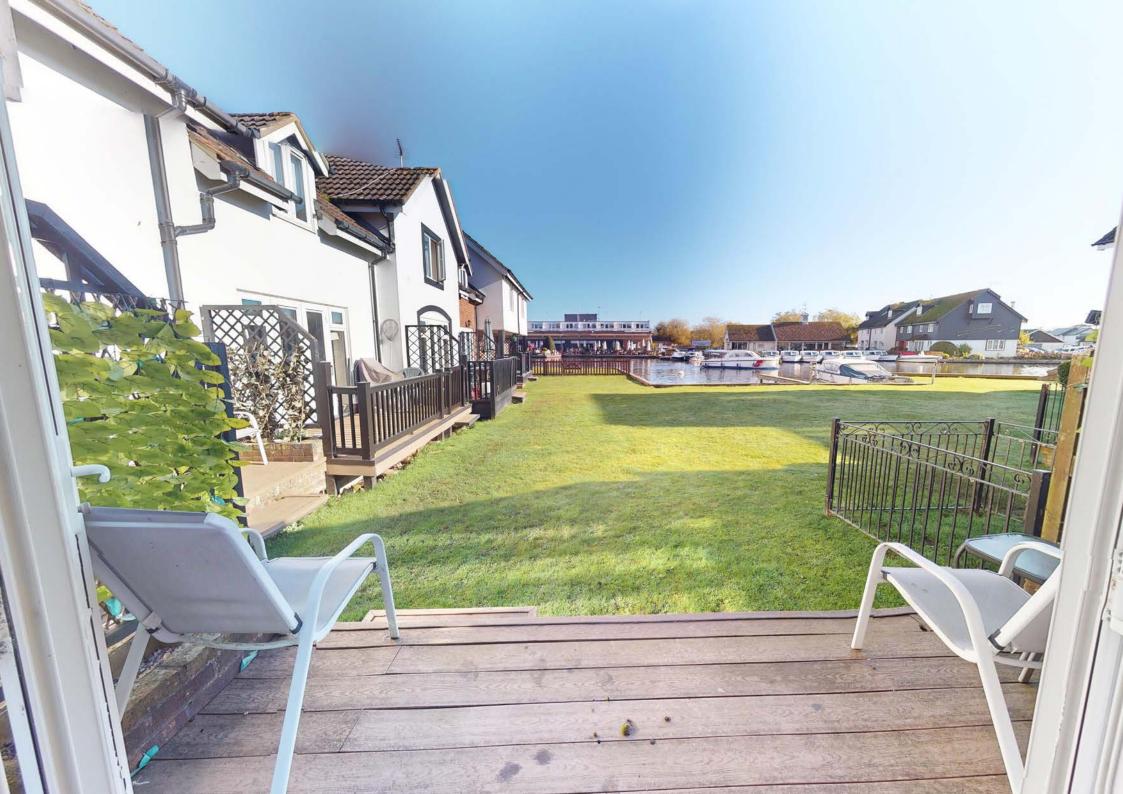

The simple yet effective layout makes the most of the space and light with a dual aspect open plan living space with French doors leading out onto a composite deck which looks straight out over the communal grounds and the River Bure beyond.

Lounge Area: 13'2" x 12'8"

French doors to rear leading out onto a private composite deck which looks straight out over the communal gardens out to the River Bure.

Two wall mounted electric heaters, LVT flooring.

#### **OUTSIDE**

The property is accessed via an electric security barrier which leads into the large communal car park with one designated space.

The back of the property looks out over the lawned communal gardens and beyond over the River Bure.