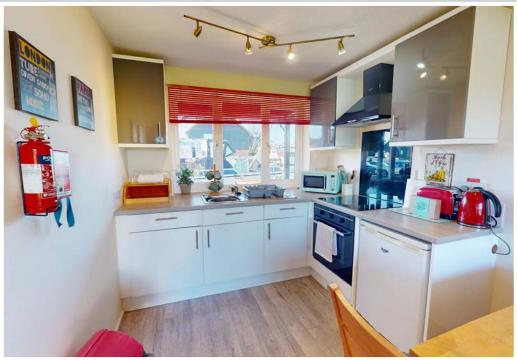

An immaculately presented one bedroom holiday cottage that is a lot bigger than it first appears with stunning views straight out over the River Bure.

Much improved by the current owners with updated kitchen, shower room and heaters with UPVC sealed unit double glazing throughout.

### **Entrance Porch**

Built in cupboard with hot water tank.

Kitchen Area: 8ft x 6ft

Range of wall and floor mounted units with sink unit and drainer, built in oven, hob and extractor hood, window to front aspect with views out over the water. Under counter fridge included.

Lounge Area: 13'2" x 12'8"

French doors to rear leading out onto a private composite deck which looks straight out over the communal gardens out to the River Bure.

Two wall mounted electric heaters, LVT flooring.