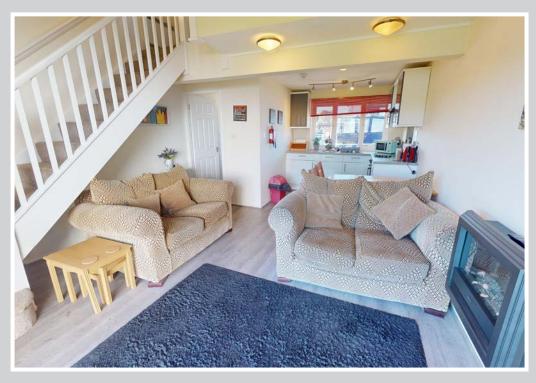

Lounge Area: 13'2" x 12'8"

French doors to rear leading out onto a private composite deck which looks straight out over the communal gardens out to the River Bure.

Two wall mounted electric heaters, LVT flooring.

Staircase to first floor.