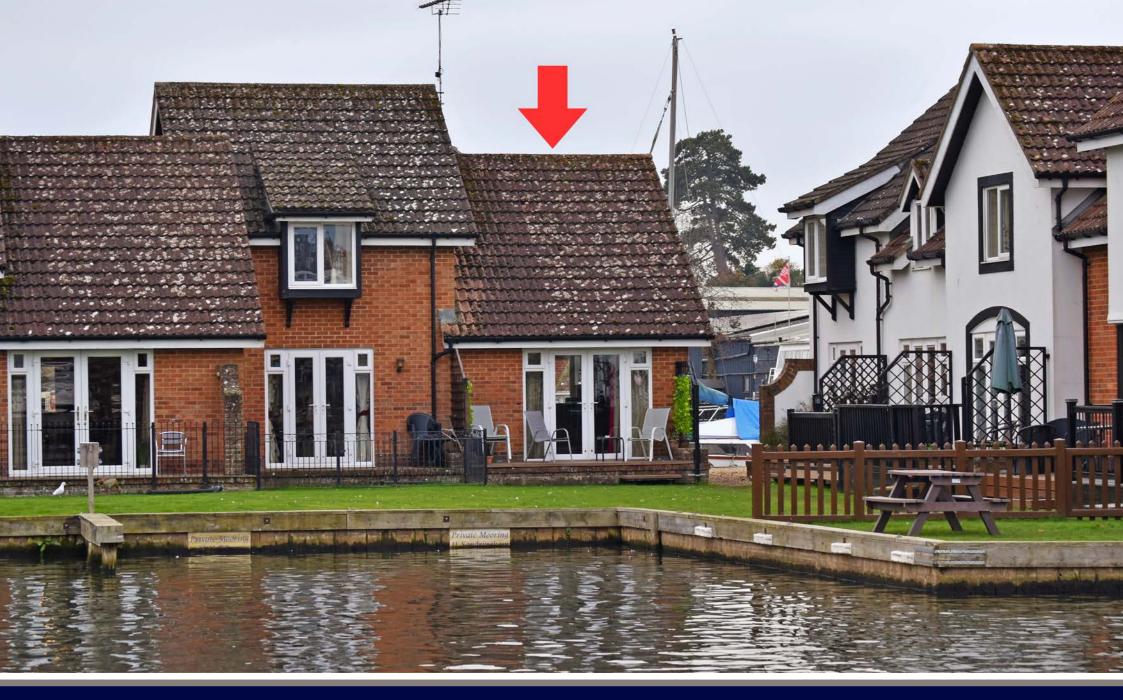

PENINSULA COTTAGES, WROXHAM £250,000 FREEHOLD

WATERSIDE

ESTATE AGENTS

# PENINSULA COTTAGES, STAITHEWAY ROAD, WROXHAM NR12 8TH

- Immaculately presented one bedroom holiday cottage
- Impressive views straight out over the River Bure
- Walking distance from the centre of Wroxham
- Dual aspect, open plan living space
- Mezzanine bedroom
- Updated kitchen and shower room

An immaculately presented one bedroom holiday cottage that is a lot bigger than it first appears with stunning views straight out over the River Bure.

Much improved by the current owners with updated kitchen, shower room and heaters with UPVC sealed unit double glazing throughout.