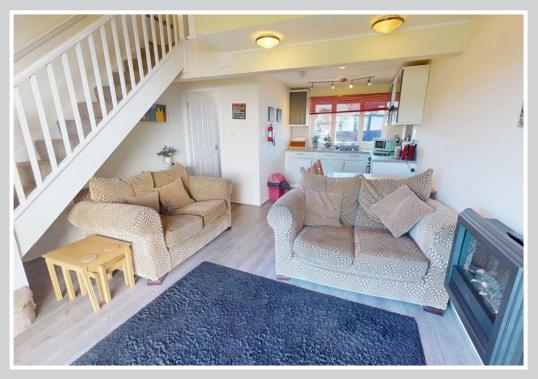

Lounge Area: 13'2" x 12'8"

French doors to rear leading out onto a private composite deck which looks straight out over the communal gardens out to the River Bure.

Two wall mounted electric heaters, LVT flooring.

Staircase to first floor.