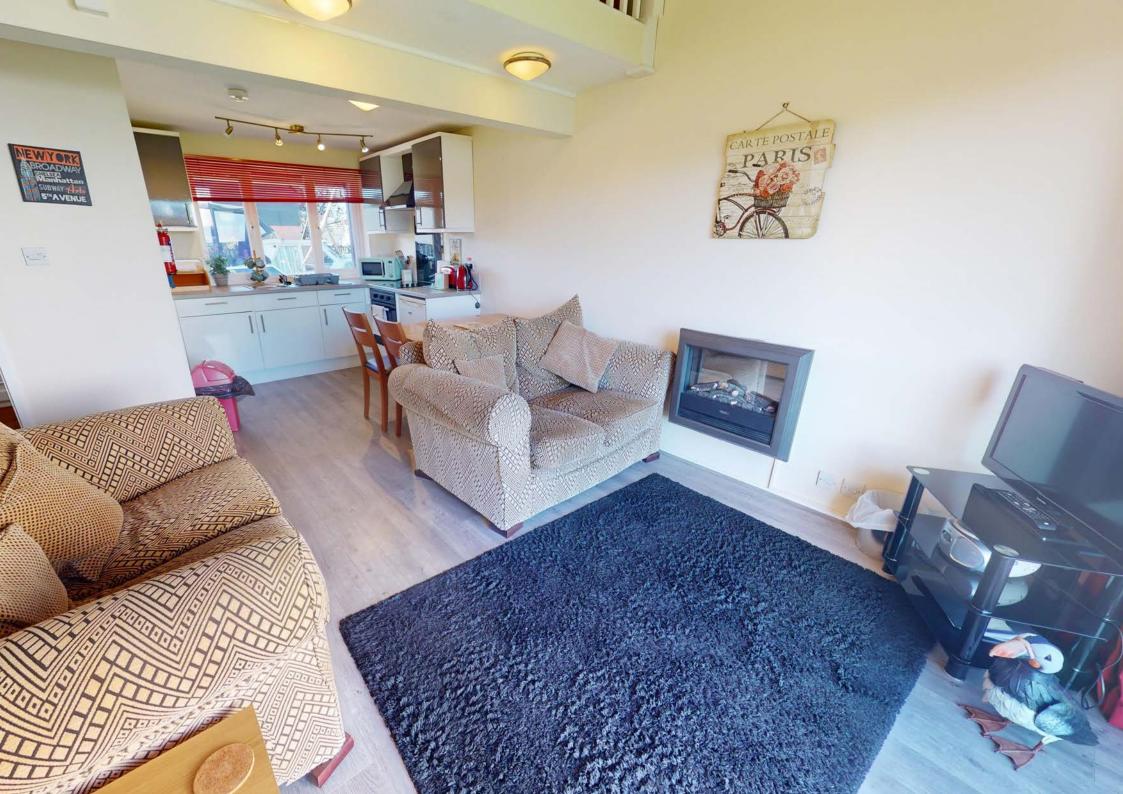

### **Entrance Porch**

Built in cupboard with hot water tank.

Kitchen Area: 8ft x 6ft

Range of wall and floor mounted units with sink unit and drainer, built in oven, hob and extractor hood, window to front aspect with views out over the water. Under counter fridge included.

Lounge Area: 13'2" x 12'8"

French doors to rear leading out onto a private composite deck which looks straight out over the communal gardens out to the River Bure.

Two wall mounted electric heaters, LVT flooring.

Staircase to first floor.