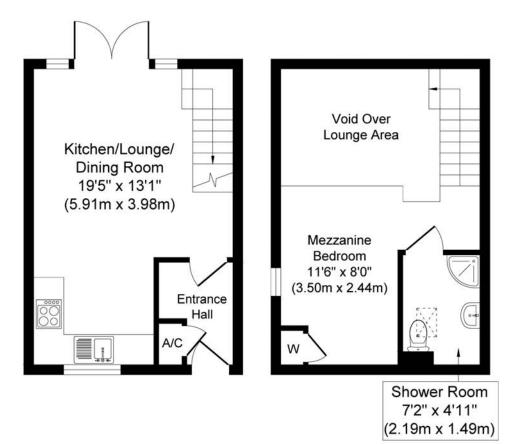

### **Entrance Porch**

Built in cupboard with hot water tank.

Kitchen Area: 8ft x 6ft

Range of wall and floor mounted units with sink unit and drainer, built in oven, hob and extractor hood, window to front aspect with views out over the water. Under counter fridge included.

Lounge Area: 13'2" x 12'8"

French doors to rear leading out onto a private composite deck which looks straight out over the communal gardens out to the River Bure.

Two wall mounted electric heaters, LVT flooring.

Staircase to first floor.

### **FIRST FLOOR**

Mezzanine Bedroom: 11'7" x 8'11"

Window to side looking out over the water, wall mounted heater, loft access.

#### **Shower Room**

Contemporary suite and decor with shower enclosure, w/c and wash basin, heated towel rail, Metro tiles and Velux window to front aspect.

Ground Floor Approximate Floor Area 253 sq. ft (23.52 sq. m) First Floor Approximate Floor Area 150 sq. ft (13.97 sq. m)

Whilst every attempt has been made to ensure the accuracy of the floor plan contained here, measurements of doors, windows, rooms and any other items are approximate and no responsibility is taken for any error, omission, or mis-statement. The measurements should not be relied upon for valuation, transaction and/or funding purposes This plan is for illustrative purposes only and should be used as such by any prospective purchaser or tenant.