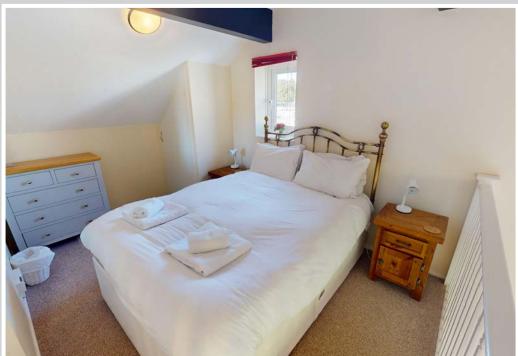

The mezzanine style bedroom further adds to the sense of space, as does the high angled ceiling.

Accessed via an electronic security barrier with a designated space in the communal car park, set within walking distance of the centre of Wroxham.

### **FIRST FLOOR**

Mezzanine Bedroom: 11'7" x 8'11"

Window to side looking out over the water, wall mounted heater, loft access.