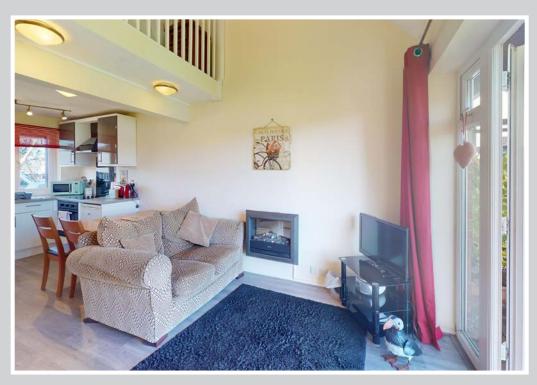

The simple yet effective layout makes the most of the space and light with a dual aspect open plan living space with French doors leading out onto a composite deck which looks straight out over the communal grounds and the River Bure beyond.

Lounge Area: 13'2" x 12'8"

French doors to rear leading out onto a private composite deck which looks straight out over the communal gardens out to the River Bure.

Two wall mounted electric heaters, LVT flooring.