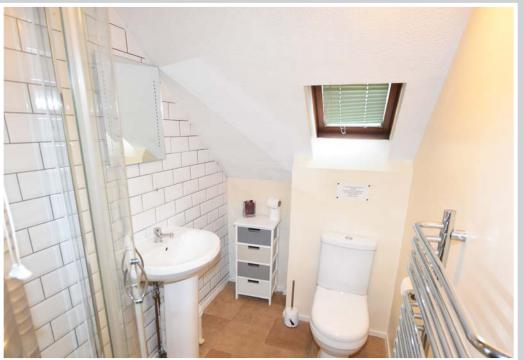

#### **Shower Room**

Contemporary suite and decor with shower enclosure, w/c and wash basin, heated towel rail, Metro tiles and Velux window to front aspect.