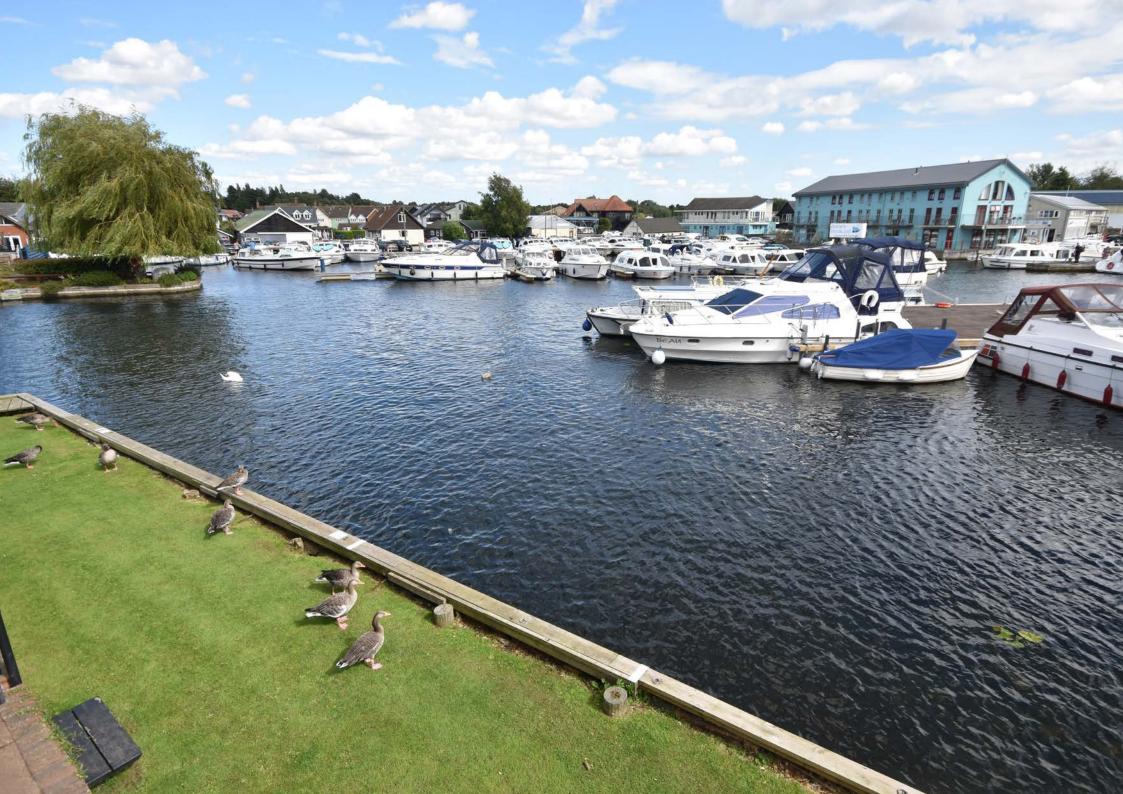

An updated and upgraded two bedroom holiday cottage offering a southerly aspect, views over the River Bure, secure parking and an allocated mooring all within easy walking distance of the centre of Wroxham.

# OUTSIDE

Leading out from the living room is a raised south facing patio looking out over the river, the perfect spot from which to fish or simply enjoy the ever changing view. Allocated 14ft long mooring directly outside.

The site offers communal river facing gardens and private and secure parking.

The centre of Wroxham with its full range of amenities including Roys Department Store, pubs, cafés, restaurants, butchers, newsagents, train station and boat hire, is only a short walk away.