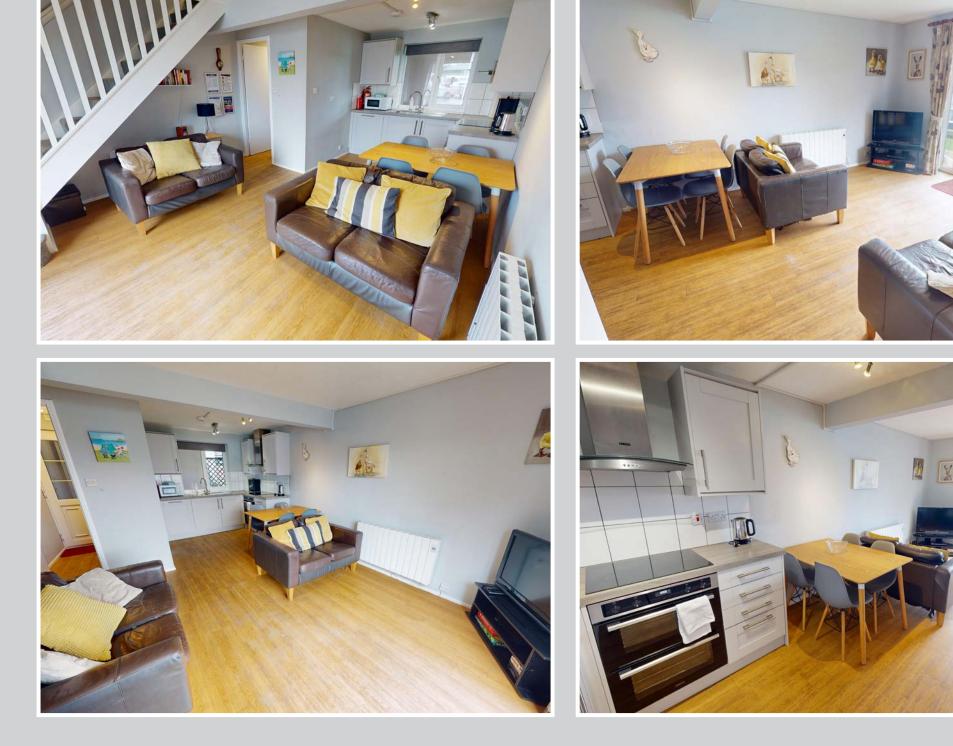

#### **Entrance Hall**

Fitted hanging space, built in cupboard with hot water tank.

L-Shaped Living Room/Kitchen: 19'5" x 13'1" (8'0" min)

Open plan living space with impressive views out over the River Bure and Wroxham Bridge. The recently refitted kitchen offers a full range of wall and floor mounted storage units with sink unit and drainer, built in double oven, hob and extractor plus built in dishwasher.

French doors to the rear face south and lead out onto a patio area looking over the water. TV point, two wall mounted heaters, staircase to first floor.