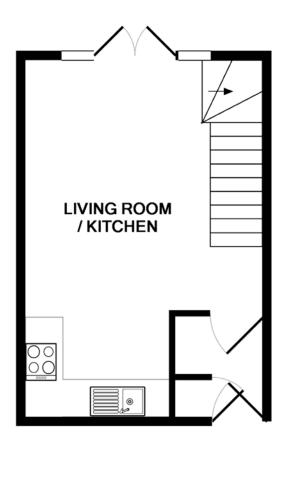

#### **Entrance Hall**

Fitted hanging space, built in cupboard with hot water tank.

L-Shaped Living Room/Kitchen: 19'5" x 13'1" (8'0" min)

Open plan living space with impressive views out over the River Bure and Wroxham Bridge. The recently refitted kitchen offers a full range of wall and floor mounted storage units with sink unit and drainer, built in double oven, hob and extractor plus built in dishwasher.

## FIRST FLOOR

Landing

Loft access.

Bedroom 1: 10'0" x 9'9"

Box bay window to rear with impressive views out over the River Bure, large built in wardrobe, electric wall mounted heater.

# **ADDITIONAL INFORMATION**

Tenure – Leasehold. Over 900 years remaining. Ground rent and service charge – details available on request. No onward chain. Contents available by separate negotiation.

GROUND FLOOR APPROX. FLOOR AREA 23.2 SQ.M. (250 SQ.FT.)