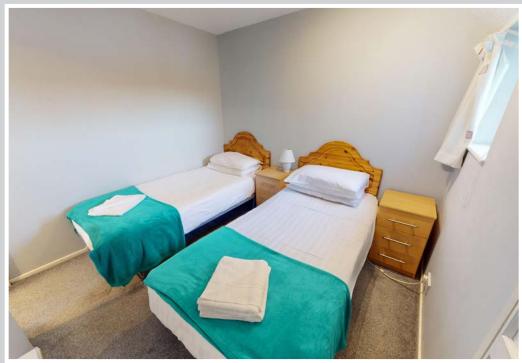

### Bedroom 2: 9'3" x 8'2"

Window to side with river view, built in wardrobe, wall mounted heater.