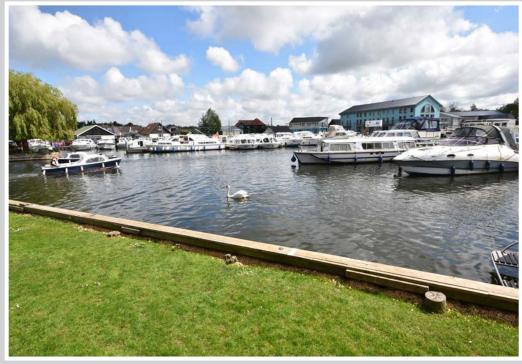

An updated and upgraded two bedroom holiday cottage offering a southerly aspect, views over the River Bure, secure parking and an allocated mooring all within easy walking distance of the centre of Wroxham.

# OUTSIDE

Leading out from the living room is a raised south facing patio looking out over the river, the perfect spot from which to fish or simply enjoy the ever changing view. Allocated 14ft long mooring directly outside.

The site offers communal river facing gardens and private and secure parking.

The centre of Wroxham with its full range of amenities including Roys Department Store, pubs, cafés, restaurants, butchers, newsagents, train station and boat hire, is only a short walk away.