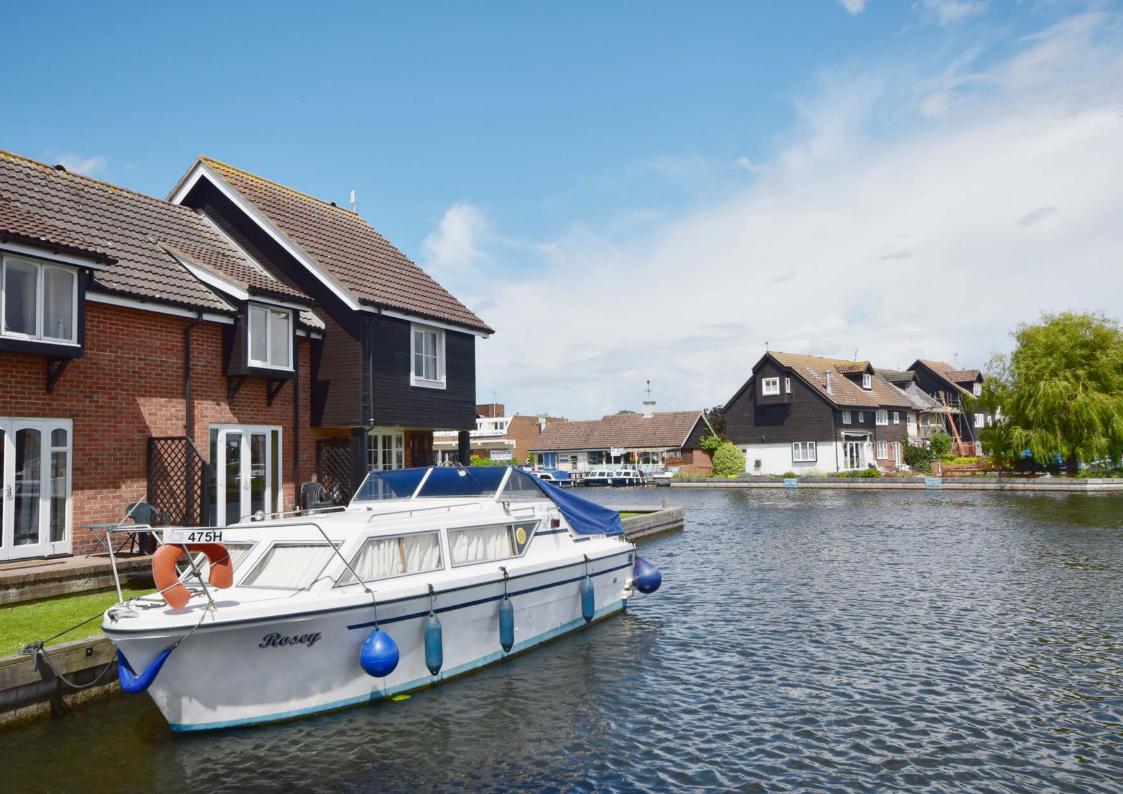

An updated and upgraded two bedroom holiday cottage offering a southerly aspect, views over the River Bure, secure parking and an allocated mooring all within easy walking distance of the centre of Wroxham.

Completely redecorated throughout with new flooring/carpets and upgraded heaters, this low maintenance holiday home also offers full UPVC sealed unit double glazing, secure off road parking, a south facing seating area and an allocated 14ft long mooring directly outside.