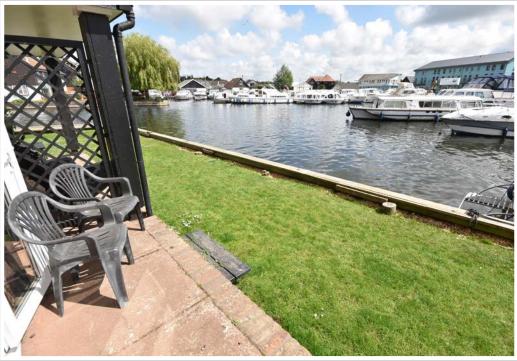

# OUTSIDE

Leading out from the living room is a raised south facing patio looking out over the river, the perfect spot from which to fish or simply enjoy the ever changing view. Allocated 14ft long mooring directly outside.

The site offers communal river facing gardens and private and secure parking.

The centre of Wroxham with its full range of amenities including Roys Department Store, pubs, cafés, restaurants, butchers, newsagents, train station and boat hire, is only a short walk away.