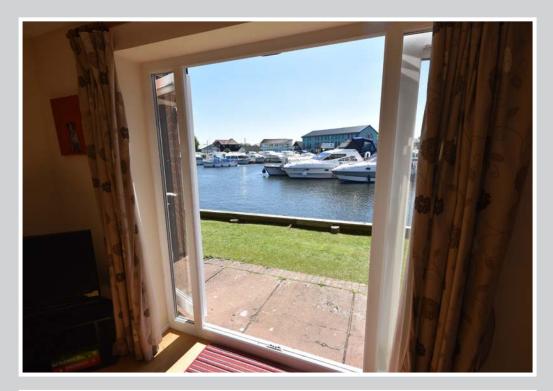

An updated and upgraded two bedroom holiday cottage offering a southerly aspect, views over the River Bure, secure parking and an allocated mooring all within easy walking distance of the centre of Wroxham.

#### **Entrance Hall**

Fitted hanging space, built in cupboard with hot water tank.

L-Shaped Living Room/Kitchen: 19'5" x 13'1" (8'0" min)

Open plan living space with impressive views out over the River Bure and Wroxham Bridge. The recently refitted kitchen offers a full range of wall and floor mounted storage units with sink unit and drainer, built in double oven, hob and extractor plus built in dishwasher.

French doors to the rear face south and lead out onto a patio area looking over the water. TV point, two wall mounted heaters, staircase to first floor.

# OUTSIDE

Leading out from the living room is a raised south facing patio looking out over the river, the perfect spot from which to fish or simply enjoy the ever changing view. Allocated 14ft long mooring directly outside.