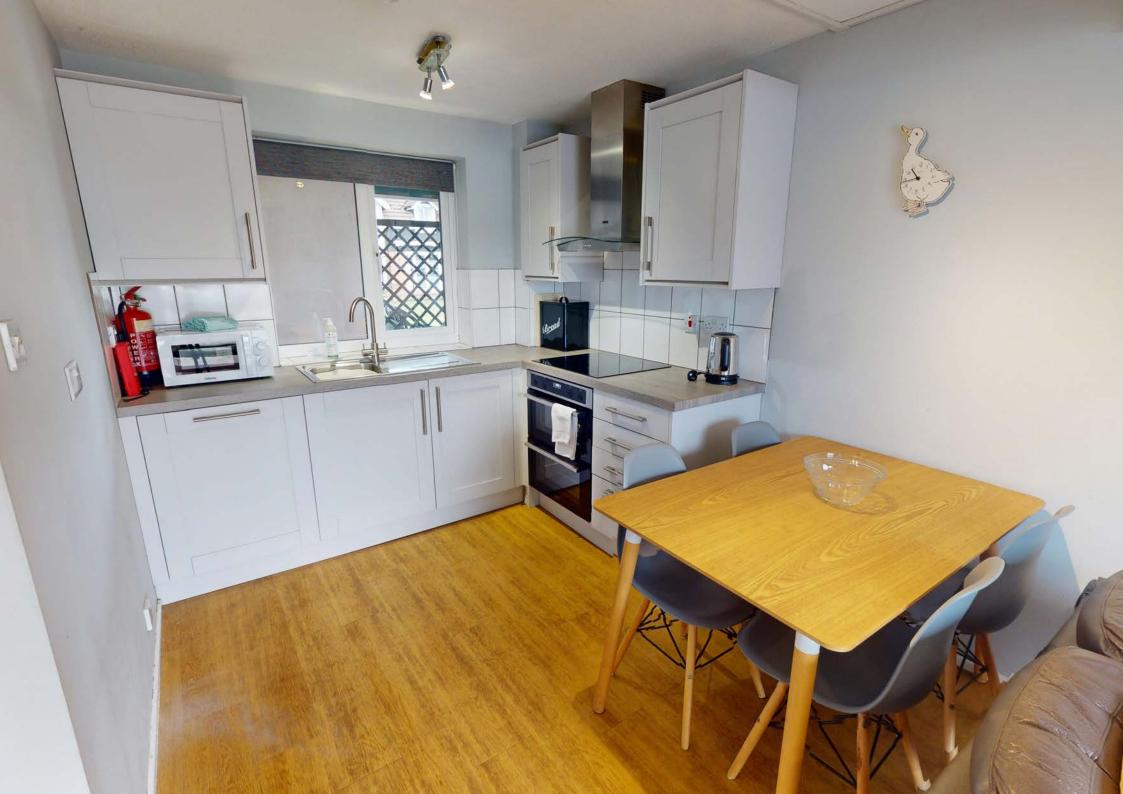

#### **Entrance Hall**

Fitted hanging space, built in cupboard with hot water tank.

L-Shaped Living Room/Kitchen: 19'5" x 13'1" (8'0" min)

Open plan living space with impressive views out over the River Bure and Wroxham Bridge. The recently refitted kitchen offers a full range of wall and floor mounted storage units with sink unit and drainer, built in double oven, hob and extractor plus built in dishwasher.