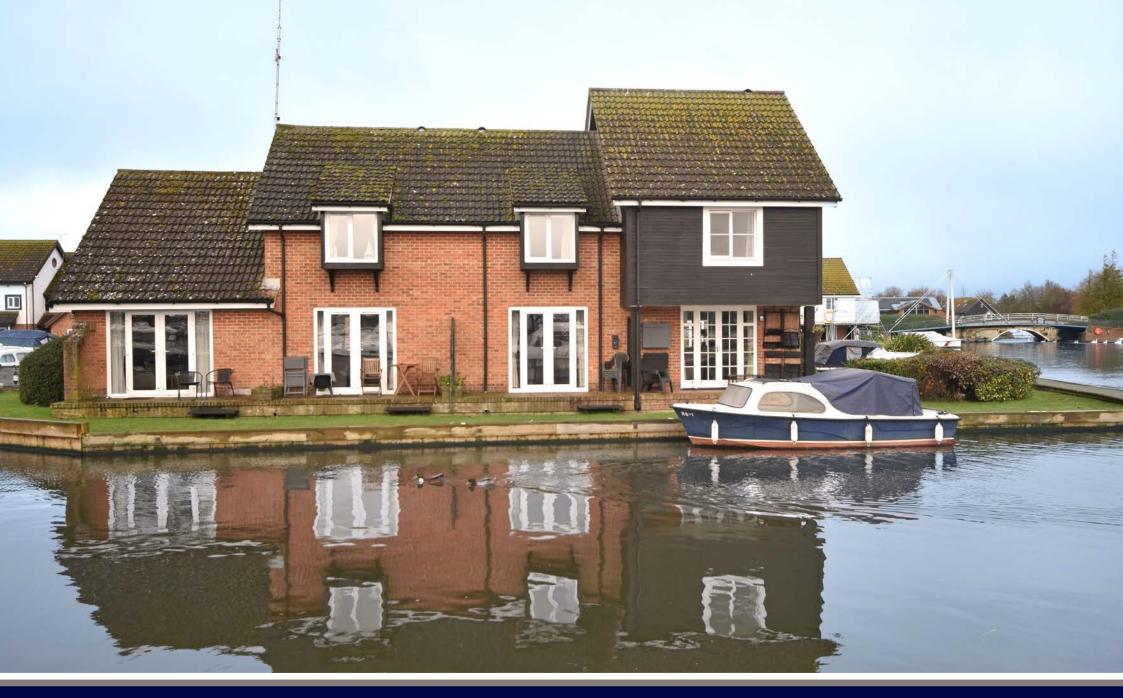

An updated and upgraded two bedroom holiday cottage offering a southerly aspect, views over the River Bure, secure parking and an allocated mooring all within easy walking distance of the centre of Wroxham.

Set within a well placed and highly regarded marina development close to the historic bridge at Wroxham, this well presented holiday property offers accommodation that consists of an entrance hall, open plan dual aspect L-shaped living room with direct access out onto the water, a newly refitted kitchen, two double bedrooms and a modern bathroom.

Completely redecorated throughout with new flooring/carpets and upgraded heaters, this low maintenance holiday home also offers full UPVC sealed unit double glazing, secure off road parking, a south facing seating area and an allocated 14ft long mooring directly outside.

# OUTSIDE

Leading out from the living room is a raised south facing patio looking out over the river, the perfect spot from which to fish or simply enjoy the ever changing view. Allocated 14ft long mooring directly outside.