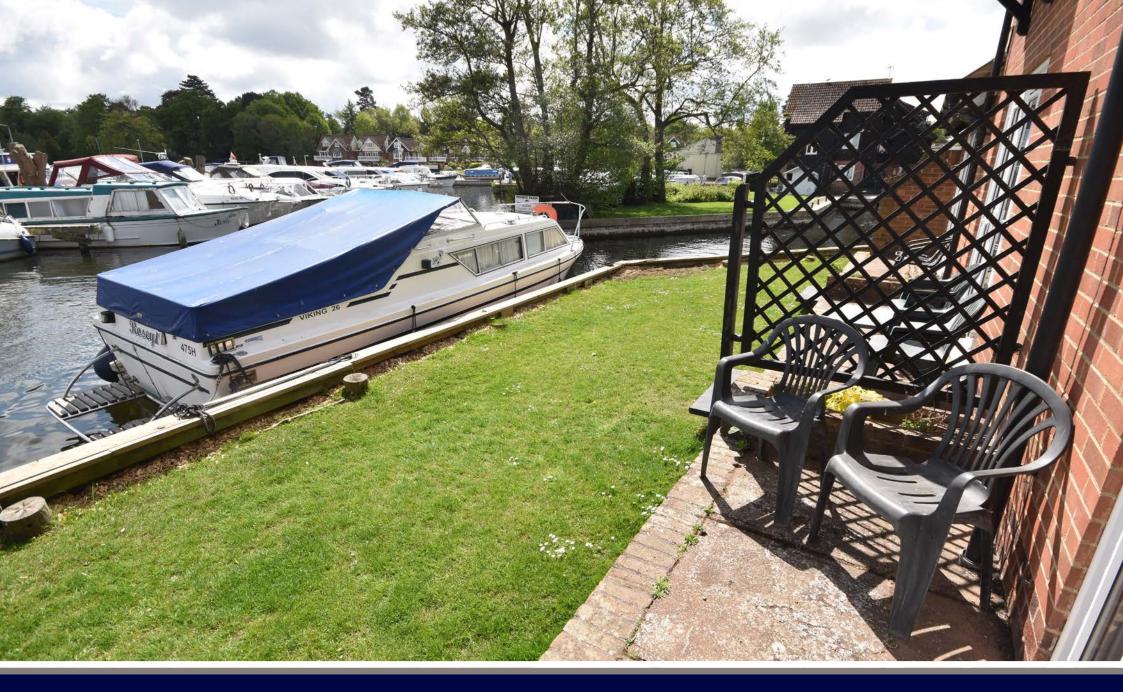

An updated and upgraded two bedroom holiday cottage offering a southerly aspect, views over the River Bure, secure parking and an allocated mooring all within easy walking distance of the centre of Wroxham.

Completely redecorated throughout with new flooring/carpets and upgraded heaters, this low maintenance holiday home also offers full UPVC sealed unit double glazing, secure off road parking, a south facing seating area and an allocated 14ft long mooring directly outside.

# OUTSIDE

Leading out from the living room is a raised south facing patio looking out over the river, the perfect spot from which to fish or simply enjoy the ever changing view. Allocated 14ft long mooring directly outside.