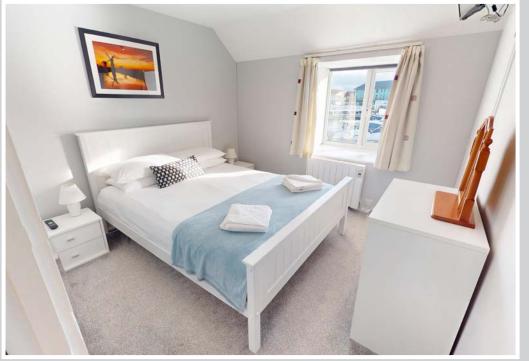

## FIRST FLOOR

Landing

Loft access.

Bedroom 1: 10'0" x 9'9"

Box bay window to rear with impressive views out over the River Bure, large built in wardrobe, electric wall mounted heater.