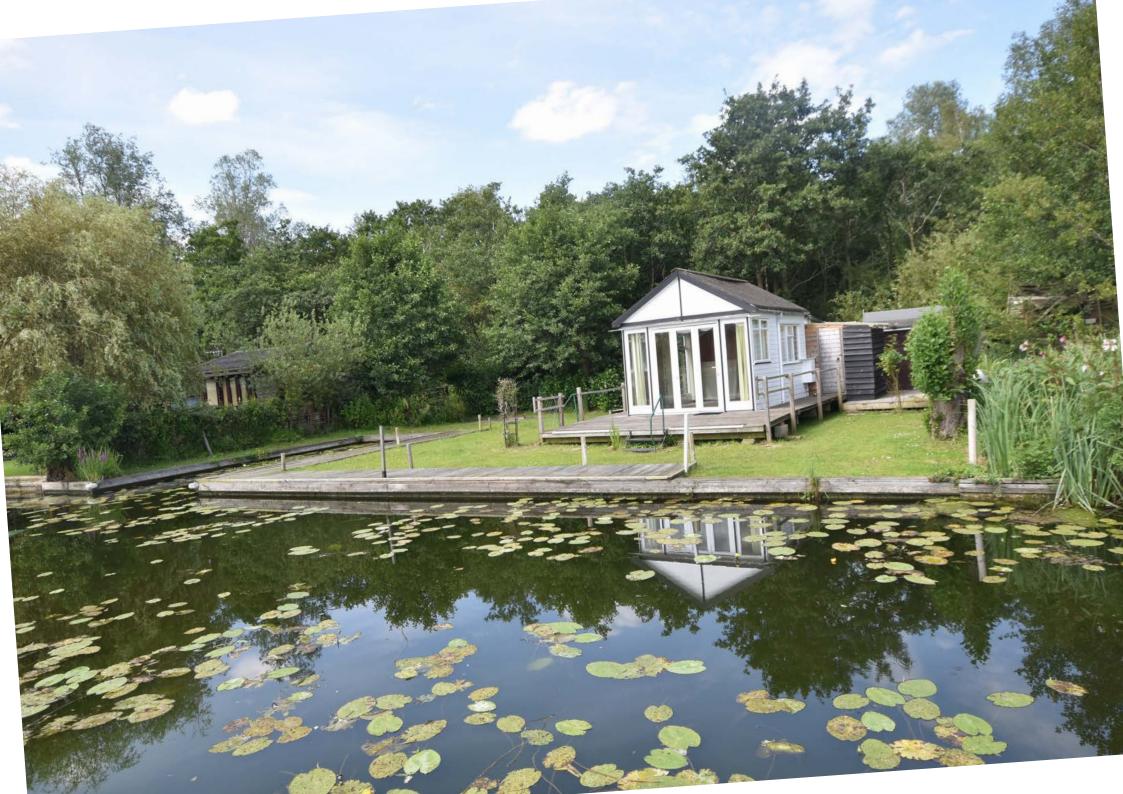

South facing mooring plot with summer house, services and a mooring dock just off the River Bure on the outskirts of Horning.

The plot measures 60ft x 52ft with quay headed frontage extending to approximately 60ft incorporating the mooring dock which measures 27'0" x 11'8" and a side on mooring measuring approximately 45ft long. The plot is laid to lawn offering views over the water and out towards the River Bure beyond.

The summer house measures 14'2" x 9'7" and offers a triple aspect room with UPVC bi-folding doors leading out onto a raised south facing sun deck. A covered way gives access to an external cupboard housing a small sink unit with cupboards under with power, light and a small water heater. There is also an external shower room with w/c, wash basin and shower tray, and an additional storage shed. Communal parking is available on a first come, first served basis 200 metres away.