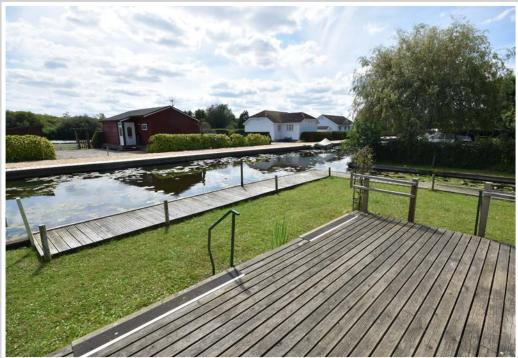

South facing mooring plot with summer house, services and a mooring dock just off the River Bure on the outskirts of Horning.

The plot measures 60ft x 52ft with quay headed frontage extending to approximately 60ft incorporating the mooring dock which measures 27'0" x 11'8" and a side on mooring measuring approximately 45ft long. The plot is laid to lawn offering views over the water and out towards the River Bure beyond.

The summer house measures 14'2" x 9'7" and offers a triple aspect room with UPVC bi-folding doors leading out onto a raised south facing sun deck. A covered way gives access to an external cupboard housing a small sink unit with cupboards under with power, light and a small water heater. There is also an external shower room with w/c, wash basin and shower tray, and an additional storage shed. Communal parking is available on a first come, first served basis 200 metres away.