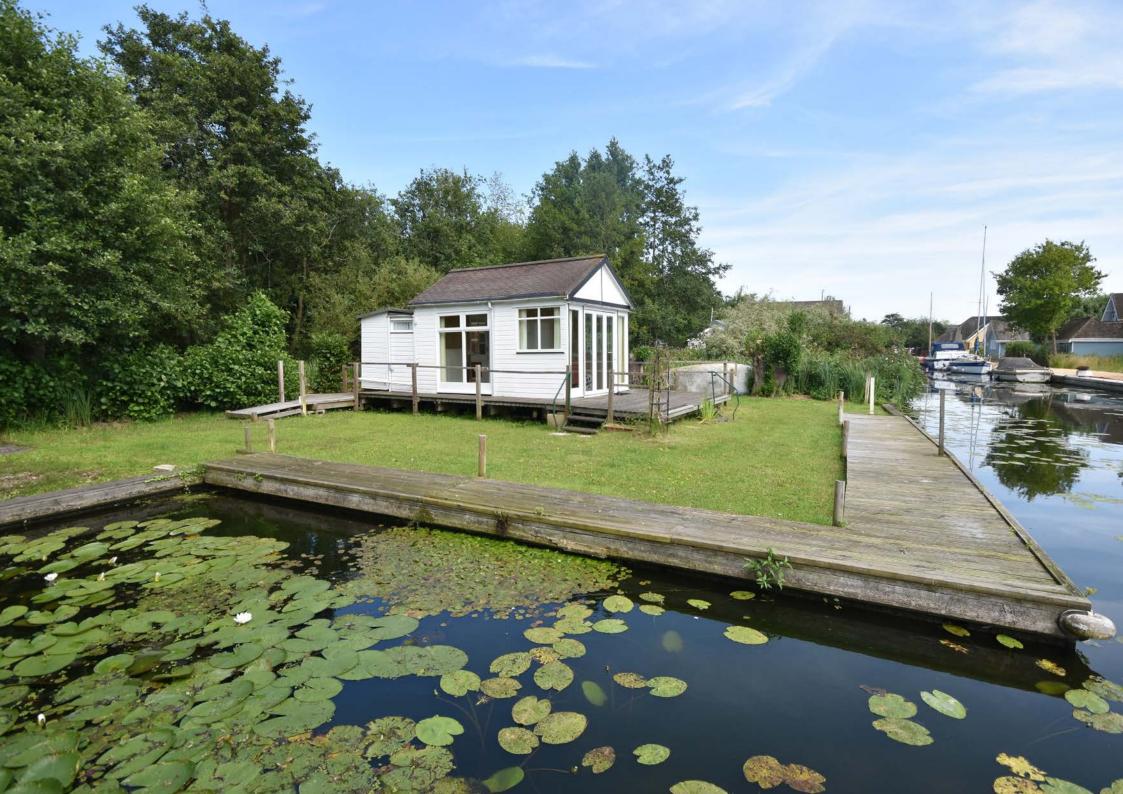

South facing mooring plot with summer house, services and a mooring dock just off the River Bure on the outskirts of Horning.

The plot measures 60ft x 52ft with quay headed frontage extending to approximately 60ft incorporating the mooring dock which measures 27'0" x 11'8" and a side on mooring measuring approximately 45ft long. The plot is laid to lawn offering views over the water and out towards the River Bure beyond.

The summer house measures 14'2" x 9'7" and offers a triple aspect room with UPVC bi-folding doors leading out onto a raised south facing sun deck. A covered way gives access to an external cupboard housing a small sink unit with cupboards under with power, light and a small water heater. There is also an external shower room with w/c, wash basin and shower tray, and an additional storage shed. Communal parking is available on a first come, first served basis 200 metres away.