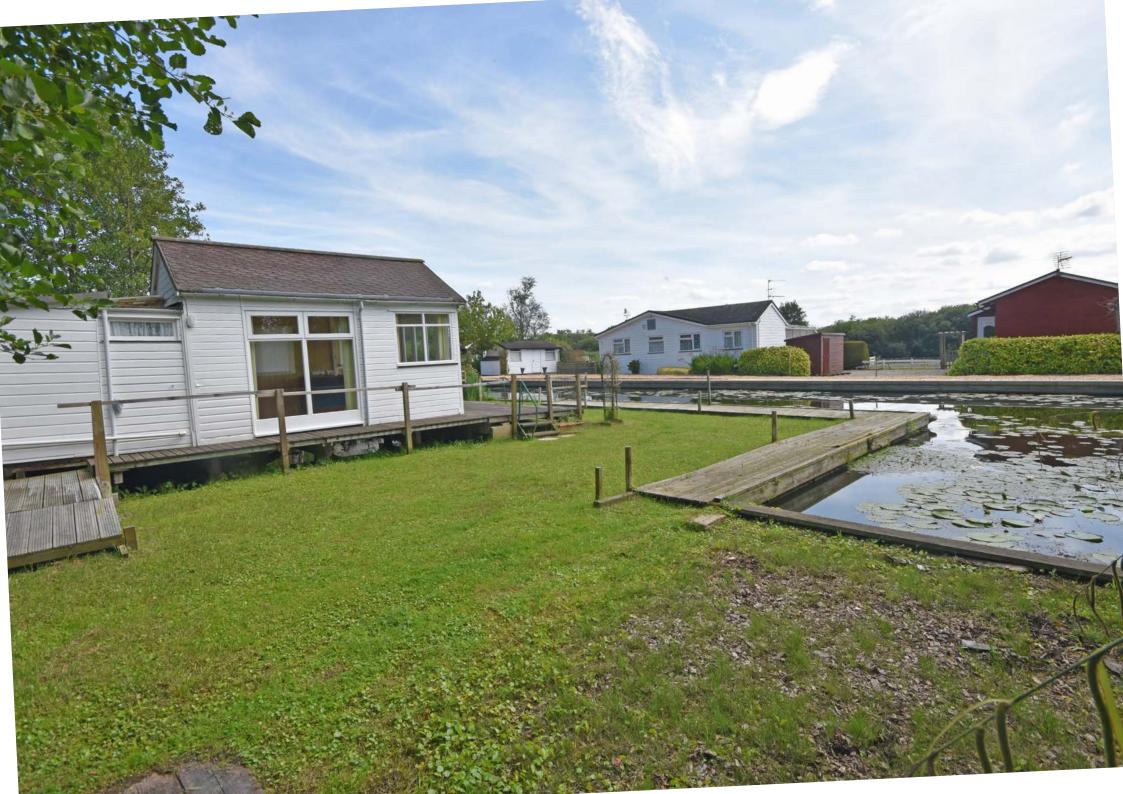

South facing mooring plot with summer house, services and a mooring dock just off the River Bure on the outskirts of Horning.

The plot measures 60ft x 52ft with quay headed frontage extending to approximately 60ft incorporating the mooring dock which measures 27'0" x 11'8" and a side on mooring measuring approximately 45ft long. The plot is laid to lawn offering views over the water and out towards the River Bure beyond.