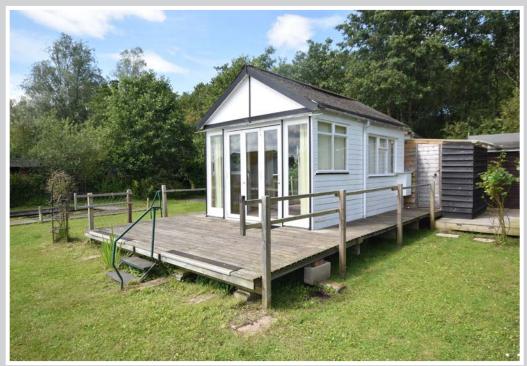

South facing mooring plot with summer house, services and a mooring dock just off the River Bure on the outskirts of Horning.

The plot measures 60ft x 52ft with quay headed frontage extending to approximately 60ft incorporating the mooring dock which measures 27'0" x 11'8" and a side on mooring measuring approximately 45ft long. The plot is laid to lawn offering views over the water and out towards the River Bure beyond.

The summer house measures 14'2" x 9'7" and offers a triple aspect room with UPVC bi-folding doors leading out onto a raised south facing sun deck. A covered way gives access to an external cupboard housing a small sink unit with cupboards under with power, light and a small water heater. There is also an external shower room with w/c, wash basin and shower tray, and an additional storage shed. Communal parking is available on a first come, first served basis 200 metres away.