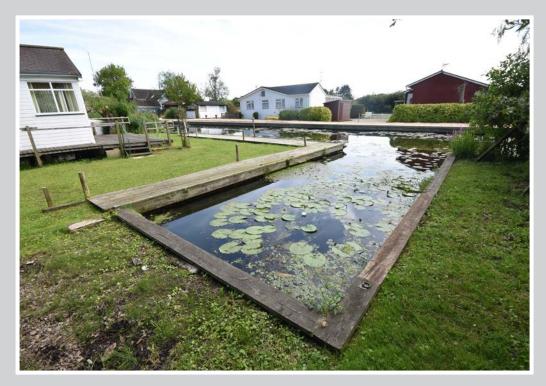

South facing mooring plot with summer house, services and a mooring dock just off the River Bure on the outskirts of Horning.

The plot measures 60ft x 52ft with quay headed frontage extending to approximately 60ft incorporating the mooring dock which measures 27'0" x 11'8" and a side on mooring measuring approximately 45ft long. The plot is laid to lawn offering views over the water and out towards the River Bure beyond.