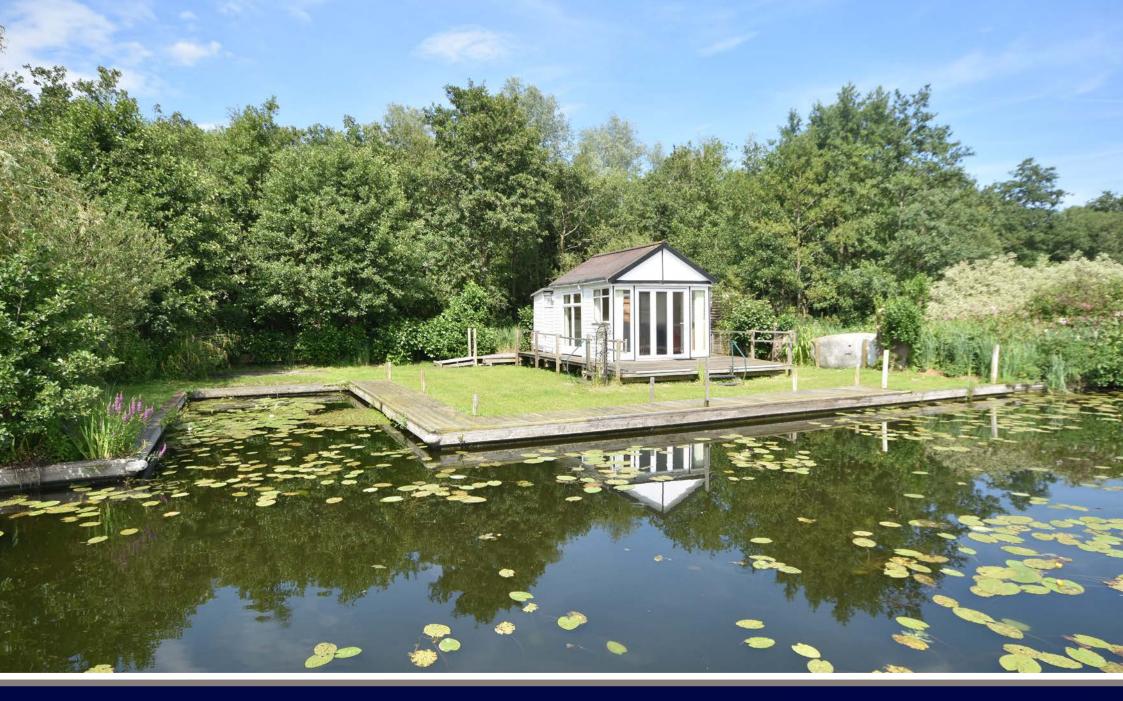

## PLOT CRABBETTS MARSH, HORNING, NORFOLK NR12 8JP

- South facing mooring plot
- Summer house with services
- 27ft mooring dock plus a 45ft side on berth
- Communal car parking nearby
- View of the main river
- Quiet and private location

South facing mooring plot with summer house, services and a mooring dock just off the River Bure on the outskirts of Horning.

The plot measures 60ft x 52ft with quay headed frontage extending to approximately 60ft incorporating the mooring dock which measures 27'0" x 11'8" and a side on mooring measuring approximately 45ft long. The plot is laid to lawn offering views over the water and out towards the River Bure beyond.

The summer house measures 14'2" x 9'7" and offers a triple aspect room with UPVC bi-folding doors leading out onto a raised south facing sun deck. A covered way gives access to an external cupboard housing a small sink unit with cupboards under with power, light and a small water heater. There is also an external shower room with w/c, wash basin and shower tray, and an additional storage shed. Communal parking is available on a first come, first served basis 200 metres away.