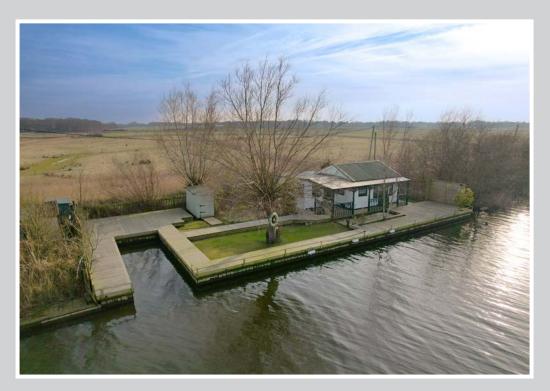

A truly impressive, fully renovated riverside bungalow set on a beautiful and private section of the River Thurne, hidden away in between Potter Heigham and Martham.

This idyllic riverside retreat offers a large private plot with river frontage extending to approximately 80ft which includes a mooring dock. All decking and quay heading was renewed in 2023.

## **OUTSIDE**

The property occupies a breathtaking position on the banks of the River Thurne, providing beautiful uninterrupted views and a high degree of privacy.

The 80ft river frontage along with the mooring dock provides private mooring for multiple craft.

All of the quay heading, decking and board walks were replaced in 2023.

Equidistant from Martham and Potter Heigham, with the current owners paying for a private parking space at Martham Boats, paying circa £220 per annum. An impressive riverside bungalow offering character, privacy, peace and quiet.