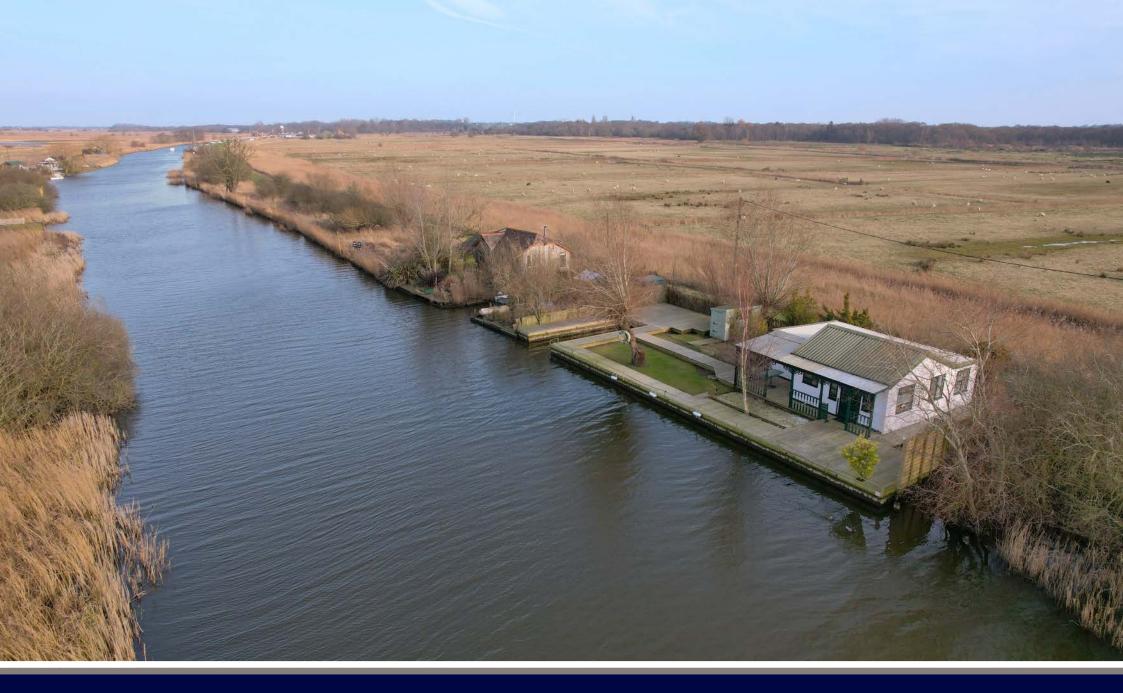

A truly impressive, fully renovated riverside bungalow set on a beautiful and private section of the River Thurne, hidden away in between Potter Heigham and Martham.

This idyllic riverside retreat offers a large private plot with river frontage extending to approximately 80ft which includes a mooring dock. All decking and quay heading was renewed in 2023.

## **OUTSIDE**

The property occupies a breathtaking position on the banks of the River Thurne, providing beautiful uninterrupted views and a high degree of privacy.

The 80ft river frontage along with the mooring dock provides private mooring for multiple craft.

All of the quay heading, decking and board walks were replaced in 2023.

Equidistant from Martham and Potter Heigham, with the current owners paying for a private parking space at Martham Boats, paying circa £220 per annum. An impressive riverside bungalow offering character, privacy, peace and quiet.