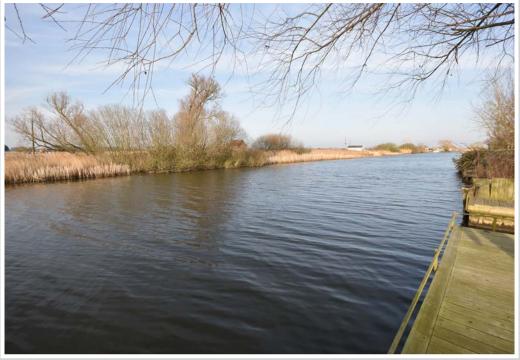

A truly impressive, fully renovated riverside bungalow set on a beautiful and private section of the River Thurne, hidden away in between Potter Heigham and Martham.

This idyllic riverside retreat offers a large private plot with river frontage extending to approximately 80ft which includes a mooring dock. All decking and quay heading was renewed in 2023.

## **OUTSIDE**

The property occupies a breathtaking position on the banks of the River Thurne, providing beautiful uninterrupted views and a high degree of privacy.

The 80ft river frontage along with the mooring dock provides private mooring for multiple craft.