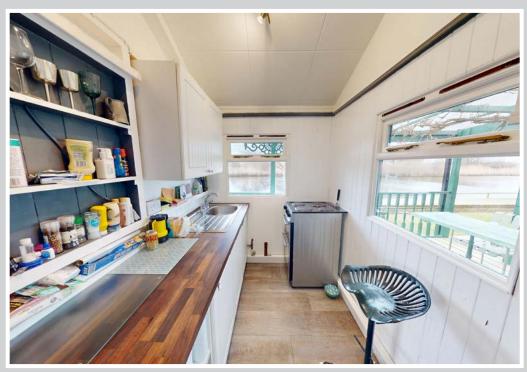

Kitchen: 8'10" x 5'9"

Dual aspect with impressive river views. Range of fitted units, sink unit and drainer.

Bedroom 1: 13'6" x 8'1"

Window to rear with views out over open marshland. Wall lights, built in double wardrobe. Door to: