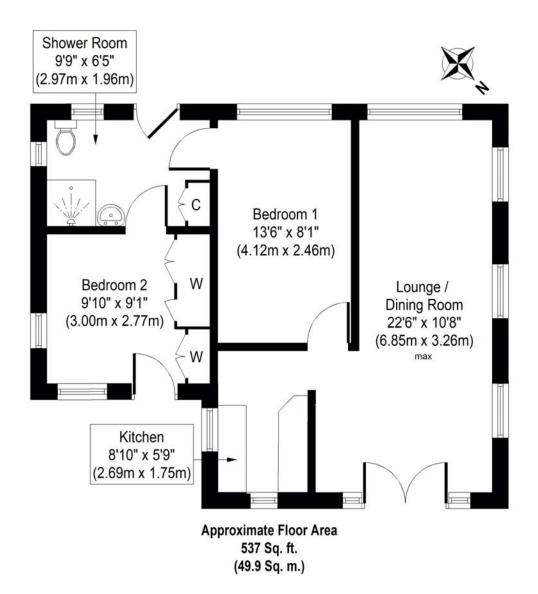

## **ACCOMMODATION**

Living Room: 22'6" x 8"1" (10'8" max)

A spacious, light and airy living space, enjoying windows on three elevations providing far reaching views. French doors to the front lead out onto a large covered deck with uninterrupted views out over the River Thurne.

Kitchen: 8'10" x 5'9"

Dual aspect with impressive river views. Range of fitted units, sink unit and drainer.

Bedroom 1: 13'6" x 8'1"

Window to rear with views out over open marshland. Wall lights, built in double wardrobe. Door to:

Shower Room: 9'9" x 6'5"

Shower enclosure, wash basin, w/c, heated towel rail, windows to side and rear. Door to rear. Storage cupboard. Door to:

Bedroom 2: 9'10" x 9'1"

Door to front aspect leading out onto the verandah. Dual aspect, wall lights, range of built in wardrobes.