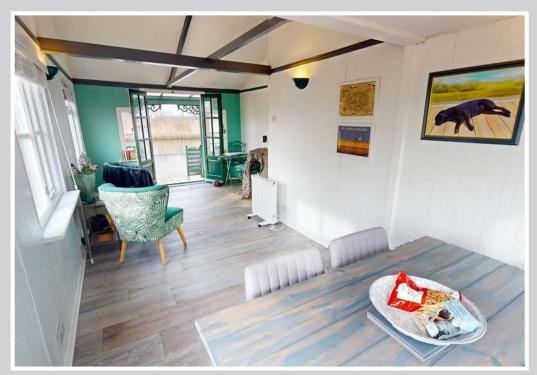

The quirky layout consists of a triple aspect 22ft long living space with stunning views from every window, a river facing kitchen, two bedrooms and a generous shower room.

A big feature of this property is the impressive verandah with decorative woodwork and an established grapevine, the perfect vantage point from which to enjoy one of the most attractive sections of the River Thurne.

## **ACCOMMODATION**

Living Room: 22'6" x 8"1" (10'8" max)

A spacious, light and airy living space, enjoying windows on three elevations providing far reaching views. French doors to the front lead out onto a large covered deck with uninterrupted views out over the River Thurne.