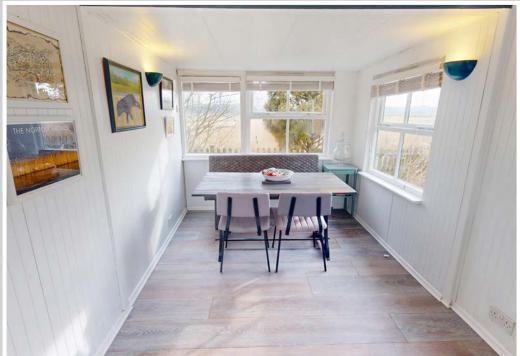

## **ACCOMMODATION**

Living Room: 22'6" x 8"1" (10'8" max)

A spacious, light and airy living space, enjoying windows on three elevations providing far reaching views. French doors to the front lead out onto a large covered deck with uninterrupted views out over the River Thurne.