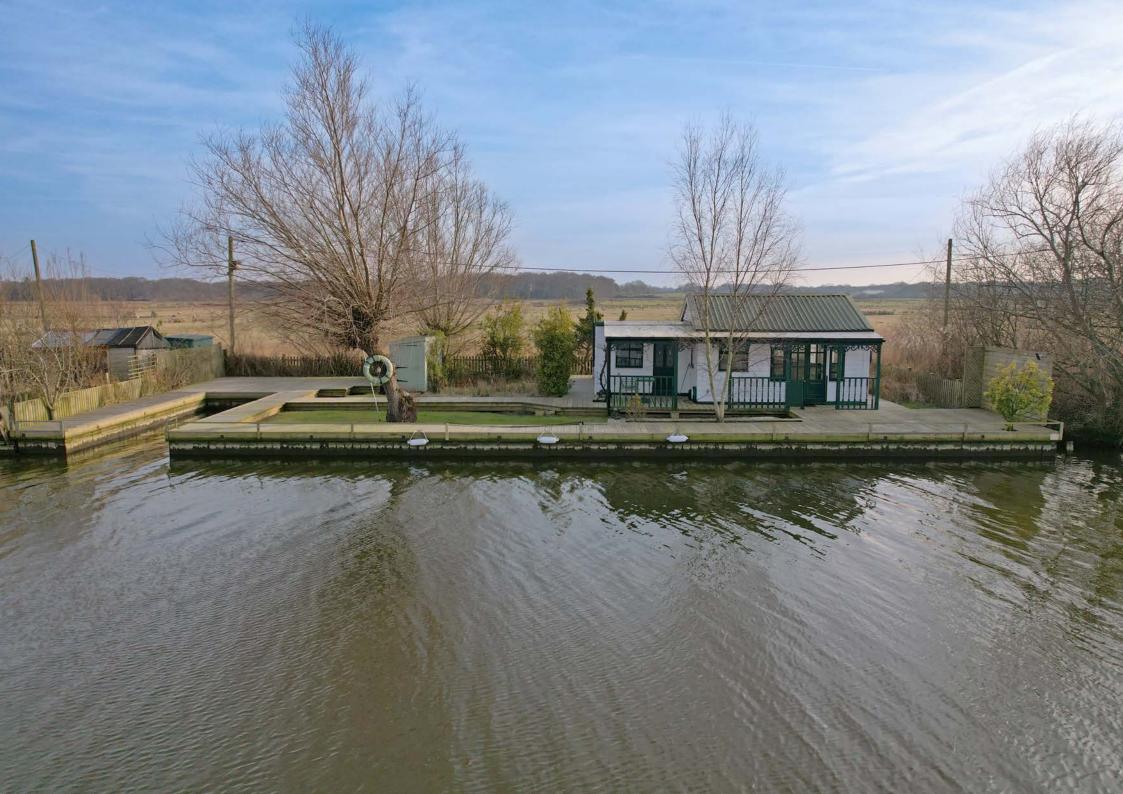

A truly impressive, fully renovated riverside bungalow set on a beautiful and private section of the River Thurne, hidden away in between Potter Heigham and Martham.

This idyllic riverside retreat offers a large private plot with river frontage extending to approximately 80ft which includes a mooring dock. All decking and quay heading was renewed in 2023.

The quirky layout consists of a triple aspect 22ft long living space with stunning views from every window, a river facing kitchen, two bedrooms and a generous shower room.

A big feature of this property is the impressive verandah with decorative woodwork and an established grapevine, the perfect vantage point from which to enjoy one of the most attractive sections of the River Thurne.

## **OUTSIDE**

The property occupies a breathtaking position on the banks of the River Thurne, providing beautiful uninterrupted views and a high degree of privacy.

The 80ft river frontage along with the mooring dock provides private mooring for multiple craft.

All of the quay heading, decking and board walks were replaced in 2023.

Equidistant from Martham and Potter Heigham, with the current owners paying for a private parking space at Martham Boats, paying circa £220 per annum. An impressive riverside bungalow offering character, privacy, peace and quiet.