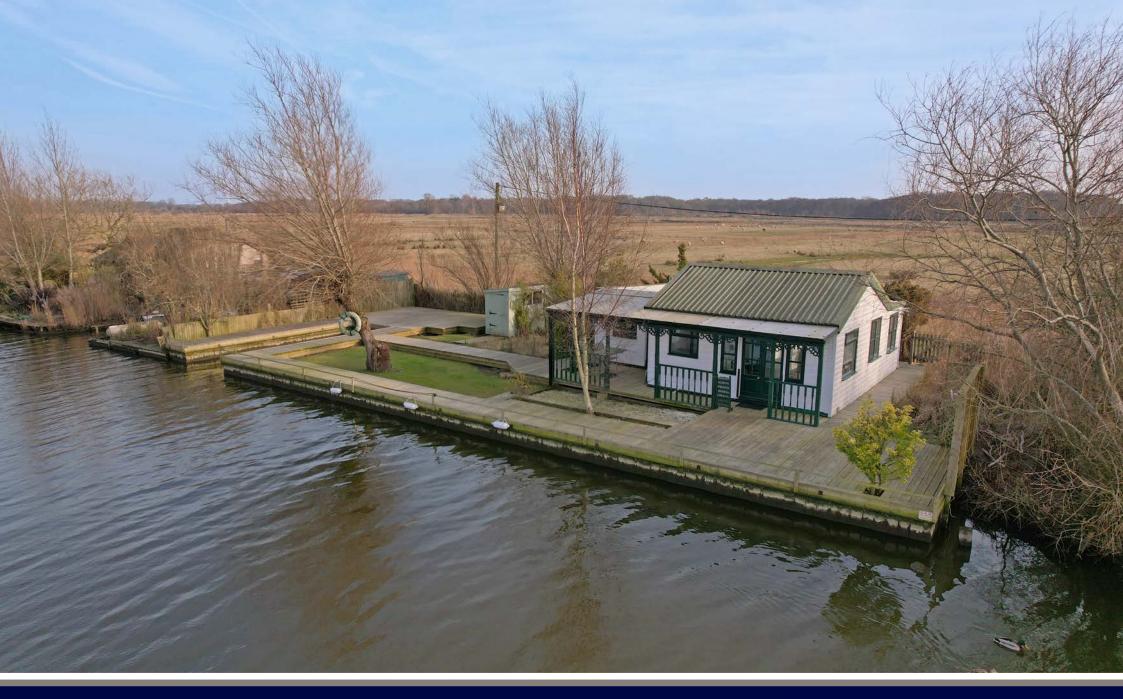

A truly impressive, fully renovated riverside bungalow set on a beautiful and private section of the River Thurne, hidden away in between Potter Heigham and Martham.

This idyllic riverside retreat offers a large private plot with river frontage extending to approximately 80ft which includes a mooring dock. All decking and quay heading was renewed in 2023.

The quirky layout consists of a triple aspect 22ft long living space with stunning views from every window, a river facing kitchen, two bedrooms and a generous shower room.

A big feature of this property is the impressive verandah with decorative woodwork and an established grapevine, the perfect vantage point from which to enjoy one of the most attractive sections of the River Thurne.

## **OUTSIDE**

The property occupies a breathtaking position on the banks of the River Thurne, providing beautiful uninterrupted views and a high degree of privacy.

The 80ft river frontage along with the mooring dock provides private mooring for multiple craft.

All of the quay heading, decking and board walks were replaced in 2023.

Equidistant from Martham and Potter Heigham, with the current owners paying for a private parking space at Martham Boats, paying circa £220 per annum. An impressive riverside bungalow offering character, privacy, peace and quiet.