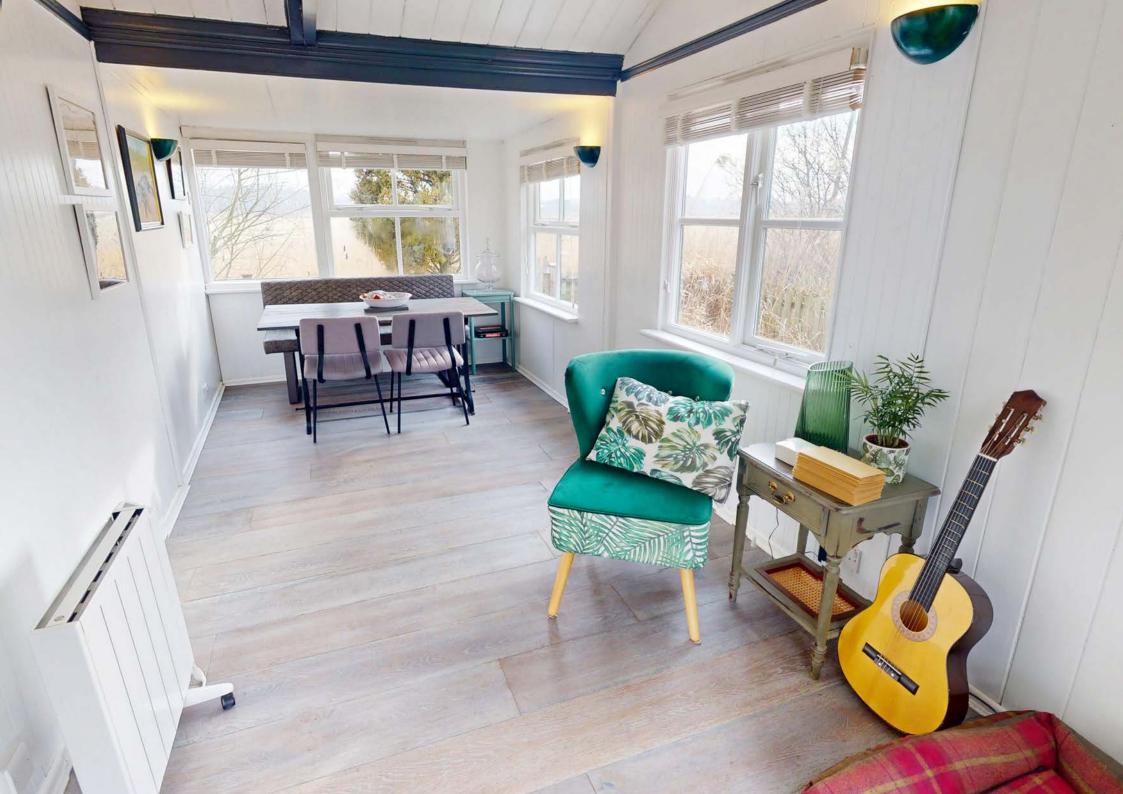

The quirky layout consists of a triple aspect 22ft long living space with stunning views from every window, a river facing kitchen, two bedrooms and a generous shower room.

A big feature of this property is the impressive verandah with decorative woodwork and an established grapevine, the perfect vantage point from which to enjoy one of the most attractive sections of the River Thurne.

## **ACCOMMODATION**

Living Room: 22'6" x 8"1" (10'8" max)

A spacious, light and airy living space, enjoying windows on three elevations providing far reaching views. French doors to the front lead out onto a large covered deck with uninterrupted views out over the River Thurne.