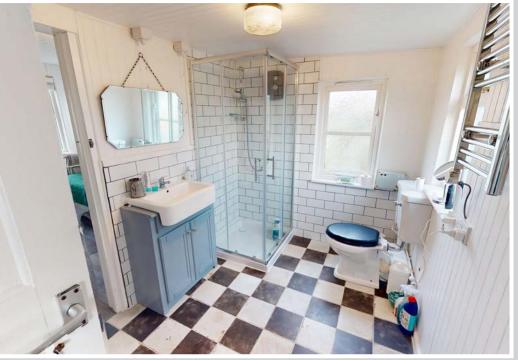

Shower Room: 9'9" x 6'5"

Shower enclosure, wash basin, w/c, heated towel rail, windows to side and rear. Door to rear. Storage cupboard. Door to:

Bedroom 2: 9'10" x 9'1"

Door to front aspect leading out onto the verandah. Dual aspect, wall lights, range of built in wardrobes.