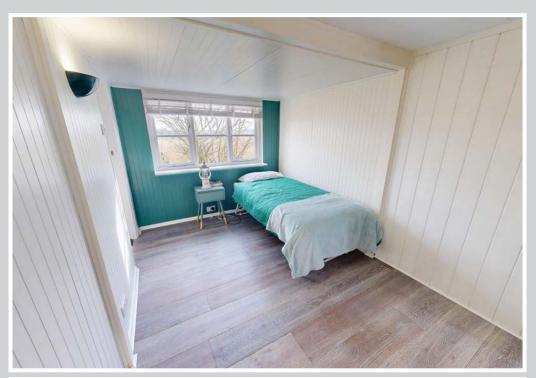

Shower Room: 9'9" x 6'5"

Shower enclosure, wash basin, w/c, heated towel rail, windows to side and rear. Door to rear. Storage cupboard. Door to:

Bedroom 2: 9'10" x 9'1"

Door to front aspect leading out onto the verandah. Dual aspect, wall lights, range of built in wardrobes.