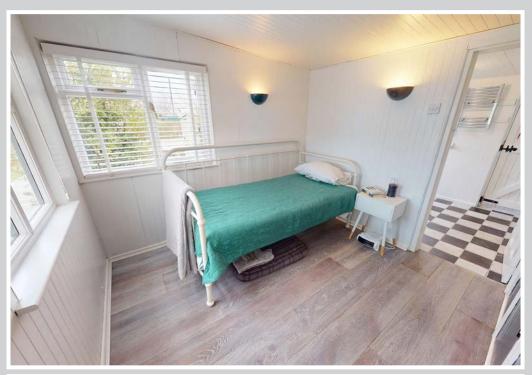

Shower Room: 9'9" x 6'5"

Shower enclosure, wash basin, w/c, heated towel rail, windows to side and rear. Door to rear. Storage cupboard. Door to:

Bedroom 2: 9'10" x 9'1"

Door to front aspect leading out onto the verandah. Dual aspect, wall lights, range of built in wardrobes.