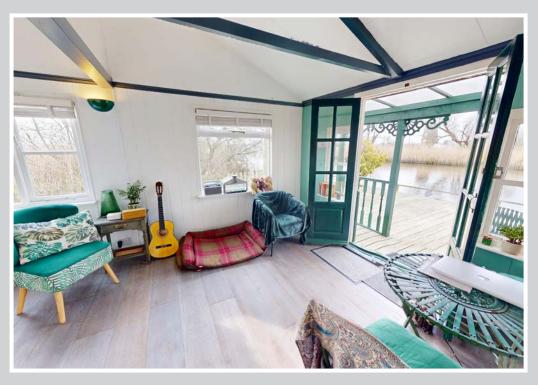

The quirky layout consists of a triple aspect 22ft long living space with stunning views from every window, a river facing kitchen, two bedrooms and a generous shower room.

A big feature of this property is the impressive verandah with decorative woodwork and an established grapevine, the perfect vantage point from which to enjoy one of the most attractive sections of the River Thurne.

## **ACCOMMODATION**

Living Room: 22'6" x 8"1" (10'8" max)

A spacious, light and airy living space, enjoying windows on three elevations providing far reaching views. French doors to the front lead out onto a large covered deck with uninterrupted views out over the River Thurne.