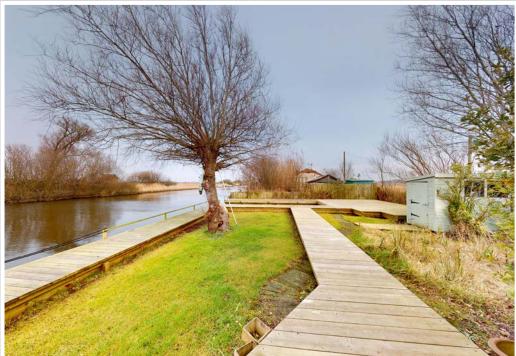

## **OUTSIDE**

The property occupies a breathtaking position on the banks of the River Thurne, providing beautiful uninterrupted views and a high degree of privacy.

The 80ft river frontage along with the mooring dock provides private mooring for multiple craft.

All of the quay heading, decking and board walks were replaced in 2023.

Equidistant from Martham and Potter Heigham, with the current owners paying for a private parking space at Martham Boats, paying circa £220 per annum. An impressive riverside bungalow offering character, privacy, peace and quiet.