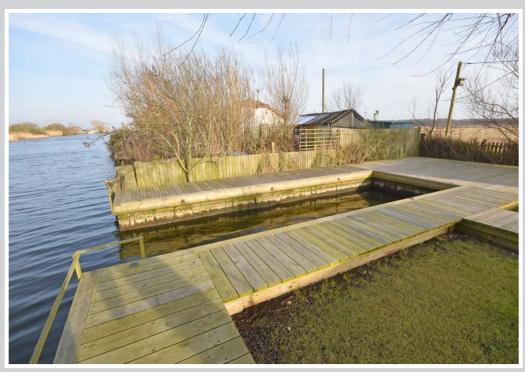

A truly impressive, fully renovated riverside bungalow set on a beautiful and private section of the River Thurne, hidden away in between Potter Heigham and Martham.

This idyllic riverside retreat offers a large private plot with river frontage extending to approximately 80ft which includes a mooring dock. All decking and quay heading was renewed in 2023.

## **OUTSIDE**

The property occupies a breathtaking position on the banks of the River Thurne, providing beautiful uninterrupted views and a high degree of privacy.

The 80ft river frontage along with the mooring dock provides private mooring for multiple craft.

All of the quay heading, decking and board walks were replaced in 2023.

Equidistant from Martham and Potter Heigham, with the current owners paying for a private parking space at Martham Boats, paying circa £220 per annum. An impressive riverside bungalow offering character, privacy, peace and quiet.