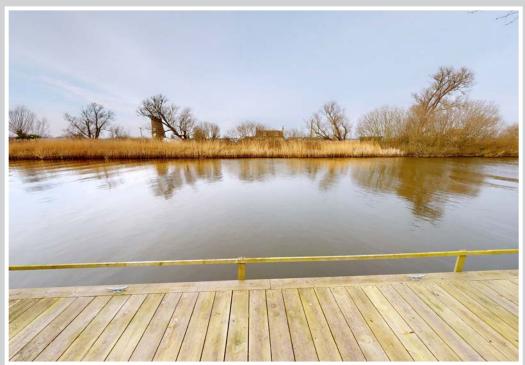

A truly impressive, fully renovated riverside bungalow set on a beautiful and private section of the River Thurne, hidden away in between Potter Heigham and Martham.

This idyllic riverside retreat offers a large private plot with river frontage extending to approximately 80ft which includes a mooring dock. All decking and quay heading was renewed in 2023.

## **OUTSIDE**

The property occupies a breathtaking position on the banks of the River Thurne, providing beautiful uninterrupted views and a high degree of privacy.

The 80ft river frontage along with the mooring dock provides private mooring for multiple craft.